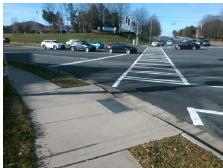

## **Access Compliance Report Public Rights-of-Way** (Curb Ramps)

Intersection ID: 27363 Main Street: REA RD **Cross Street: BALLANTYNE COMMONS PY** Location: SE ADA ID: 85718400A38A Ramp Type: ParaDiag Initial Pass/Fail: Fail **Overall Compliance: No Severity Score:** 37.5

Surveyor Notes:

Possible Solutions:

N/A

PROW/ADA:

R304.3.2, R304.5.3

**BALLANTYNE COMMONS PY** Signal **REA RD** Stop Condition-Street 2 Signal

> Total Cost: 3200.00

| Compliance Description Data |                      |       | Compliance Description |                             | Data  |
|-----------------------------|----------------------|-------|------------------------|-----------------------------|-------|
| N/A                         | Ramp Length LT (in)  | 66.0  | N/A                    | Ramp Length RT (in)         | 68.0  |
| Yes                         | Ramp Width LT (in)   | 107.0 | Yes                    | Ramp Width RT (in)          | 106.0 |
| No                          | Ramp Slope LT (%)    | 8.6   | No                     | Ramp Slope RT (%)           | 8.4   |
| No                          | Ramp XSlope LT (%)   | 7.3   | Yes                    | Ramp XSlope RT (%)          | 2.0   |
| N/A                         | Landing Length (in)  | N/A   | N/A                    | DWS Provided?               | N/A   |
| N/A                         | Landing Width (in)   | N/A   | N/A                    | DWS Contrast?               | N/A   |
| N/A                         | Landing Slope (%)    | N/A   | N/A                    | DWS Length (in)             | N/A   |
| N/A                         | Landing X Slope (%)  | N/A   | N/A                    | DWS Full Width?             | N/A   |
| N/A                         | Landing Curb? (Y/N)  | N/A   | N/A                    | DWS Offset (in)             | N/A   |
| N/A                         | Shared Landing?      | N/A   |                        |                             |       |
| N/A                         | Gutter Ponding?      | N/A   | N/A                    | Gutter Slope (%)            | N/A   |
| N/A                         | Gutter Lip Ht (in)   | N/A   | N/A                    | Gutter X Slope (%)          | N/A   |
| N/A                         | Painted X Walk1?     | Yes   | N/A                    | Painted X Walk2?            | Yes   |
|                             | X Walk 1 Direction   | To N  |                        | X Walk 2 Direction          | To W  |
| N/A                         | X Walk 1 Width (in)  | 120.0 | N/A                    | X Walk 2 Width (in)         | 119.0 |
|                             | X Walk 1 Slope (%)   | 2.1   |                        | X Walk 2 Slope (%)          | 2.5   |
|                             | X Walk 1 X Slope (%) | 1.1   |                        | X Walk 2 X Slope (%)        | 0.6   |
| N/A                         | Ramp inside XWalk1?  | Yes   | N/A                    | Ramp inside XWalk2?         | Yes   |
|                             | Road Slope (%)       | 0.8   | N/A                    | Clear Space?                | N/A   |
|                             | Road X Slope (%)     | 3.0   | N/A                    | Clear Space to XWalk (in)   | N/A   |
| N/A                         | Any Obstructions?    | N/A   | N/A                    | Storm Grate/Utility Hazard? | N/A   |
|                             | Obstruction Type     |       |                        | Storm Grate/Utility Type    |       |
|                             |                      | N/A   |                        |                             | N/A   |
|                             |                      |       | Yes                    | Surface Condition? (G/P)    | Good  |
|                             |                      |       | N/A                    | Curb Slope (%)              | 10.8  |