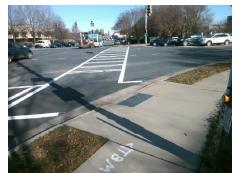

## **Access Compliance Report Public Rights-of-Way** (Curb Ramps)

Intersection ID: 27363 Main Street: REA RD **Cross Street: BALLANTYNE COMMONS PY** Location: SE ADA ID: 85718400A38A Ramp Type: ParaDiag Initial Pass/Fail: Fail **Overall Compliance: No Severity Score:** 37.5

Surveyor Notes:

Possible Solutions:

N/A

PROW/ADA:

R304.3.2, R304.5.3

**BALLANTYNE COMMONS PY** Signal **REA RD** Stop Condition-Street 2 Signal

> Total Cost: 3200.00

| Compliance Description Data |                      |       | Compliance Description |                             | Data  |
|-----------------------------|----------------------|-------|------------------------|-----------------------------|-------|
| N/A                         | Ramp Length LT (in)  | 66.0  | N/A                    | Ramp Length RT (in)         | 68.0  |
| Yes                         | Ramp Width LT (in)   | 107.0 | Yes                    | Ramp Width RT (in)          | 106.0 |
| No                          | Ramp Slope LT (%)    | 8.6   | No                     | Ramp Slope RT (%)           | 8.4   |
| No                          | Ramp XSlope LT (%)   | 7.3   | Yes                    | Ramp XSlope RT (%)          | 2.0   |
| N/A                         | Landing Length (in)  | N/A   | N/A                    | DWS Provided?               | N/A   |
| N/A                         | Landing Width (in)   | N/A   | N/A                    | DWS Contrast?               | N/A   |
| N/A                         | Landing Slope (%)    | N/A   | N/A                    | DWS Length (in)             | N/A   |
| N/A                         | Landing X Slope (%)  | N/A   | N/A                    | DWS Full Width?             | N/A   |
| N/A                         | Landing Curb? (Y/N)  | N/A   | N/A                    | DWS Offset (in)             | N/A   |
| N/A                         | Shared Landing?      | N/A   |                        |                             |       |
| N/A                         | Gutter Ponding?      | N/A   | N/A                    | Gutter Slope (%)            | N/A   |
| N/A                         | Gutter Lip Ht (in)   | N/A   | N/A                    | Gutter X Slope (%)          | N/A   |
| N/A                         | Painted X Walk1?     | Yes   | N/A                    | Painted X Walk2?            | Yes   |
|                             | X Walk 1 Direction   | To N  |                        | X Walk 2 Direction          | To W  |
| N/A                         | X Walk 1 Width (in)  | 120.0 | N/A                    | X Walk 2 Width (in)         | 119.0 |
|                             | X Walk 1 Slope (%)   | 2.1   |                        | X Walk 2 Slope (%)          | 2.5   |
|                             | X Walk 1 X Slope (%) | 1.1   |                        | X Walk 2 X Slope (%)        | 0.6   |
| N/A                         | Ramp inside XWalk1?  | Yes   | N/A                    | Ramp inside XWalk2?         | Yes   |
|                             | Road Slope (%)       | 0.8   | N/A                    | Clear Space?                | N/A   |
|                             | Road X Slope (%)     | 3.0   | N/A                    | Clear Space to XWalk (in)   | N/A   |
| N/A                         | Any Obstructions?    | N/A   | N/A                    | Storm Grate/Utility Hazard? | N/A   |
|                             | Obstruction Type     |       |                        | Storm Grate/Utility Type    |       |
|                             |                      | N/A   |                        |                             | N/A   |
|                             |                      |       | Yes                    | Surface Condition? (G/P)    | Good  |
|                             |                      |       | N/A                    | Curb Slope (%)              | 10.8  |