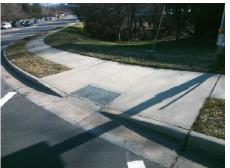

## **Access Compliance Report Public Rights-of-Way** (Curb Ramps)

Intersection ID: 27363 Main Street: REA RD **Cross Street: BALLANTYNE COMMONS PY** Location: SE ADA ID: 85718400A38A Ramp Type: ParaDiag Initial Pass/Fail: Fail **Overall Compliance: No Severity Score:** 37.5

Surveyor Notes:

Possible Solutions:

N/A

PROW/ADA:

R304.3.2, R304.5.3

**BALLANTYNE COMMONS PY** Signal **REA RD** Stop Condition-Street 2 Signal

> Total Cost: 3200.00

| Compliance Description Data |                      |       | Compliance Description |                             | Data  |
|-----------------------------|----------------------|-------|------------------------|-----------------------------|-------|
| N/A                         | Ramp Length LT (in)  | 66.0  | N/A                    | Ramp Length RT (in)         | 68.0  |
| Yes                         | Ramp Width LT (in)   | 107.0 | Yes                    | Ramp Width RT (in)          | 106.0 |
| No                          | Ramp Slope LT (%)    | 8.6   | No                     | Ramp Slope RT (%)           | 8.4   |
| No                          | Ramp XSlope LT (%)   | 7.3   | Yes                    | Ramp XSlope RT (%)          | 2.0   |
| N/A                         | Landing Length (in)  | N/A   | N/A                    | DWS Provided?               | N/A   |
| N/A                         | Landing Width (in)   | N/A   | N/A                    | DWS Contrast?               | N/A   |
| N/A                         | Landing Slope (%)    | N/A   | N/A                    | DWS Length (in)             | N/A   |
| N/A                         | Landing X Slope (%)  | N/A   | N/A                    | DWS Full Width?             | N/A   |
| N/A                         | Landing Curb? (Y/N)  | N/A   | N/A                    | DWS Offset (in)             | N/A   |
| N/A                         | Shared Landing?      | N/A   |                        |                             |       |
| N/A                         | Gutter Ponding?      | N/A   | N/A                    | Gutter Slope (%)            | N/A   |
| N/A                         | Gutter Lip Ht (in)   | N/A   | N/A                    | Gutter X Slope (%)          | N/A   |
| N/A                         | Painted X Walk1?     | Yes   | N/A                    | Painted X Walk2?            | Yes   |
|                             | X Walk 1 Direction   | To N  |                        | X Walk 2 Direction          | To W  |
| N/A                         | X Walk 1 Width (in)  | 120.0 | N/A                    | X Walk 2 Width (in)         | 119.0 |
|                             | X Walk 1 Slope (%)   | 2.1   |                        | X Walk 2 Slope (%)          | 2.5   |
|                             | X Walk 1 X Slope (%) | 1.1   |                        | X Walk 2 X Slope (%)        | 0.6   |
| N/A                         | Ramp inside XWalk1?  | Yes   | N/A                    | Ramp inside XWalk2?         | Yes   |
|                             | Road Slope (%)       | 0.8   | N/A                    | Clear Space?                | N/A   |
|                             | Road X Slope (%)     | 3.0   | N/A                    | Clear Space to XWalk (in)   | N/A   |
| N/A                         | Any Obstructions?    | N/A   | N/A                    | Storm Grate/Utility Hazard? | N/A   |
|                             | Obstruction Type     |       |                        | Storm Grate/Utility Type    |       |
|                             |                      | N/A   |                        |                             | N/A   |
|                             |                      |       | Yes                    | Surface Condition? (G/P)    | Good  |
|                             |                      |       | N/A                    | Curb Slope (%)              | 10.8  |