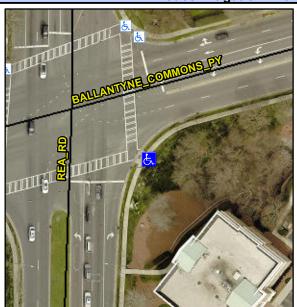

## **Access Compliance Report Public Rights-of-Way** (Curb Ramps)

Intersection ID: 27363 Main Street: REA RD **Cross Street: BALLANTYNE COMMONS PY** Location: SE ADA ID: 85718400A38A Ramp Type: ParaDiag Initial Pass/Fail: Fail **Overall Compliance: No Severity Score:** 37.5