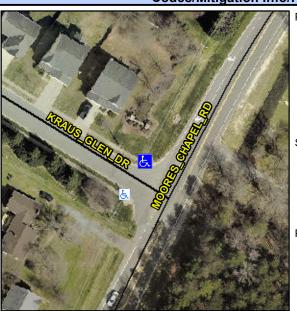

## **Access Compliance Report Public Rights-of-Way** (Curb Ramps)

Intersection ID: 47017 Main Street: MOORES\_CHAPEL\_RD Cross Street: KRAUS\_GLEN\_DR Location: NW **Overall Compliance: No** ADA ID: 857199E7FB3C Ramp Type: Perp Initial Pass/Fail: Fail Severity Score: 21.25