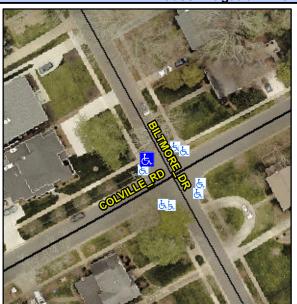

## Access Compliance Report Public Rights-of-Way (Curb Ramps)

Intersection ID: 16513 Main Street: BILTMORE\_DR Cross Street: COLVILLE\_RD Location: NW

ADA ID: 8572489F2500 Ramp Type: Perp Initial Pass/Fail: Fail Overall Compliance: No Severity Score: 12.5

## Field Measurements/Component Compliance

Street 1 Name

Stop Condition-Street 2

StopSign

Street 2 Name

N/A

Stop Condition-Street 1

N/A