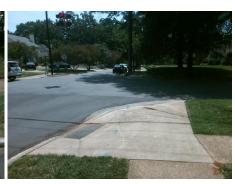

## Access Compliance Report Public Rights-of-Way (Curb Ramps)

Intersection ID: 16513 Main Street: BILTMORE\_DR Cross Street: COLVILLE\_RD Location: NW

ADA ID: 8572489F2500 Ramp Type: Perp Initial Pass/Fail: Fail Overall Compliance: No Severity Score: 12.5

Possible Solutions:

Remove & Replace Entire Ramp.

Surveyor Notes:

N/A

PROW/ADA:

R304.2.2

Total Cost: \$ 1850.00

| Compliance Description |                       | Data  | Compliance |                    | Description           | Data |
|------------------------|-----------------------|-------|------------|--------------------|-----------------------|------|
| N/A                    | Ramp Length (in)      | 77.0  | No         | Ramp               | Slope (%)             | 9.1  |
| Yes                    | Ramp Width (in)       | 48.0  | Yes        | Ramp               | XSlope (%)            | 1.0  |
| N/A                    | Flare Type LT         | N/A   | N/A        | Flare <sup>-</sup> | Type RT               | N/A  |
| N/A                    | Flare Slope LT (%)    | N/A   | N/A        | Flare              | Slope RT (%)          | N/A  |
| N/A                    | Flare Traversable LT? | N/A   | N/A        | Flare <sup>-</sup> | Traversable RT?       | N/A  |
| N/A                    | Landing Length (in)   | N/A   | N/A        | DWS                | Provided?             | N/A  |
| N/A                    | Landing Width (in)    | N/A   | N/A        | DWS                | Contrast?             | N/A  |
| N/A                    | Landing Slope (%)     | N/A   | N/A        | DWS                | Length (in)           | N/A  |
| N/A                    | Landing X Slope (%)   | N/A   | N/A        | DWS                | Full Width?           | N/A  |
| N/A                    | Landing Curb? (Y/N)   | N/A   | N/A        | DWS                | Offset (in)           | N/A  |
| N/A                    | Shared Landing?       | N/A   |            |                    |                       |      |
| N/A                    | Gutter Ponding?       | N/A   | N/A        | Gutter             | Slope (%)             | N/A  |
| N/A                    | Gutter Lip Ht (in)    | N/A   | N/A        | Gutter             | X Slope (%)           | N/A  |
| N/A                    | Painted X Walk1?      | No    | N/A        | Painte             | ed X Walk2?           | N/A  |
|                        | X Walk 1 Direction    | To NE |            | X Wall             | k 2 Direction         | N/A  |
| N/A                    | X Walk 1 Width (in)   | N/A   | N/A        | X Wall             | k 2 Width (in)        | N/A  |
|                        | X Walk 1 Slope (%)    | 3.0   |            | X Wall             | k 2 Slope (%)         | N/A  |
|                        | X Walk 1 X Slope (%)  | 0.4   |            | X Wall             | k 2 X Slope (%)       | N/A  |
| N/A                    | Ramp inside XWalk1?   | N/A   | N/A        | Ramp               | inside XWalk2?        | N/A  |
|                        | Road Slope (%)        | N/A   | N/A        | Clear              | Space?                | N/A  |
|                        | Road X Slope (%)      | N/A   | N/A        | Clear              | Space to XWalk (in)   | N/A  |
| N/A                    | Any Obstructions?     | N/A   | N/A        | Storm              | Grate/Utility Hazard? | N/A  |
|                        | Obstruction Type      |       |            | Storm              | Grate/Utility Type    |      |
|                        |                       | N/A   |            |                    |                       | N/A  |
|                        |                       |       | Yes        | Surfac             | ce Condition? (G/P)   | Good |