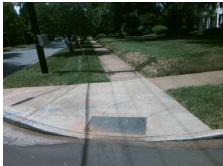

## Access Compliance Report Public Rights-of-Way (Curb Ramps)

Intersection ID: 16513 Main Street: BILTMORE\_DR Cross Street: COLVILLE\_RD Location: NW

ADA ID: 8572489F2500 Ramp Type: Perp Initial Pass/Fail: Fail Overall Compliance: No Severity Score: 12.5

Possible Solutions:

Remove & Replace Entire Ramp.

Surveyor Notes:

N/A

PROW/ADA:

R304.2.2

Total Cost: \$ 1850.00

| Compliance Description |                       | Data  | Compliance |                    | Description           | Data |
|------------------------|-----------------------|-------|------------|--------------------|-----------------------|------|
| N/A                    | Ramp Length (in)      | 77.0  | No         | Ramp               | Slope (%)             | 9.1  |
| Yes                    | Ramp Width (in)       | 48.0  | Yes        | Ramp               | XSlope (%)            | 1.0  |
| N/A                    | Flare Type LT         | N/A   | N/A        | Flare <sup>-</sup> | Type RT               | N/A  |
| N/A                    | Flare Slope LT (%)    | N/A   | N/A        | Flare              | Slope RT (%)          | N/A  |
| N/A                    | Flare Traversable LT? | N/A   | N/A        | Flare <sup>-</sup> | Traversable RT?       | N/A  |
| N/A                    | Landing Length (in)   | N/A   | N/A        | DWS                | Provided?             | N/A  |
| N/A                    | Landing Width (in)    | N/A   | N/A        | DWS                | Contrast?             | N/A  |
| N/A                    | Landing Slope (%)     | N/A   | N/A        | DWS                | Length (in)           | N/A  |
| N/A                    | Landing X Slope (%)   | N/A   | N/A        | DWS                | Full Width?           | N/A  |
| N/A                    | Landing Curb? (Y/N)   | N/A   | N/A        | DWS                | Offset (in)           | N/A  |
| N/A                    | Shared Landing?       | N/A   |            |                    |                       |      |
| N/A                    | Gutter Ponding?       | N/A   | N/A        | Gutter             | Slope (%)             | N/A  |
| N/A                    | Gutter Lip Ht (in)    | N/A   | N/A        | Gutter             | X Slope (%)           | N/A  |
| N/A                    | Painted X Walk1?      | No    | N/A        | Painte             | ed X Walk2?           | N/A  |
|                        | X Walk 1 Direction    | To NE |            | X Wall             | k 2 Direction         | N/A  |
| N/A                    | X Walk 1 Width (in)   | N/A   | N/A        | X Wall             | k 2 Width (in)        | N/A  |
|                        | X Walk 1 Slope (%)    | 3.0   |            | X Wall             | k 2 Slope (%)         | N/A  |
|                        | X Walk 1 X Slope (%)  | 0.4   |            | X Wall             | k 2 X Slope (%)       | N/A  |
| N/A                    | Ramp inside XWalk1?   | N/A   | N/A        | Ramp               | inside XWalk2?        | N/A  |
|                        | Road Slope (%)        | N/A   | N/A        | Clear              | Space?                | N/A  |
|                        | Road X Slope (%)      | N/A   | N/A        | Clear              | Space to XWalk (in)   | N/A  |
| N/A                    | Any Obstructions?     | N/A   | N/A        | Storm              | Grate/Utility Hazard? | N/A  |
|                        | Obstruction Type      |       |            | Storm              | Grate/Utility Type    |      |
|                        |                       | N/A   |            |                    |                       | N/A  |
|                        |                       |       | Yes        | Surfac             | ce Condition? (G/P)   | Good |