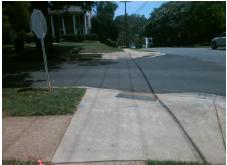

## Access Compliance Report Public Rights-of-Way (Curb Ramps)

Intersection ID: 16513 Main Street: BILTMORE\_DR Cross Street: COLVILLE\_RD Location: NW

ADA ID: 8572489F2500 Ramp Type: Perp Initial Pass/Fail: Fail Overall Compliance: No Severity Score: 12.5

Possible Solutions:

Remove & Replace Entire Ramp.

Surveyor Notes:

N/A

PROW/ADA:

R304.2.2

Total Cost: \$ 1850.00

| Compliance Description |                       | Data  | Compliance |                    | Description           | Data |
|------------------------|-----------------------|-------|------------|--------------------|-----------------------|------|
| N/A                    | Ramp Length (in)      | 77.0  | No         | Ramp               | Slope (%)             | 9.1  |
| Yes                    | Ramp Width (in)       | 48.0  | Yes        | Ramp               | XSlope (%)            | 1.0  |
| N/A                    | Flare Type LT         | N/A   | N/A        | Flare <sup>-</sup> | Type RT               | N/A  |
| N/A                    | Flare Slope LT (%)    | N/A   | N/A        | Flare              | Slope RT (%)          | N/A  |
| N/A                    | Flare Traversable LT? | N/A   | N/A        | Flare <sup>-</sup> | Traversable RT?       | N/A  |
| N/A                    | Landing Length (in)   | N/A   | N/A        | DWS                | Provided?             | N/A  |
| N/A                    | Landing Width (in)    | N/A   | N/A        | DWS                | Contrast?             | N/A  |
| N/A                    | Landing Slope (%)     | N/A   | N/A        | DWS                | Length (in)           | N/A  |
| N/A                    | Landing X Slope (%)   | N/A   | N/A        | DWS                | Full Width?           | N/A  |
| N/A                    | Landing Curb? (Y/N)   | N/A   | N/A        | DWS                | Offset (in)           | N/A  |
| N/A                    | Shared Landing?       | N/A   |            |                    |                       |      |
| N/A                    | Gutter Ponding?       | N/A   | N/A        | Gutter             | Slope (%)             | N/A  |
| N/A                    | Gutter Lip Ht (in)    | N/A   | N/A        | Gutter             | X Slope (%)           | N/A  |
| N/A                    | Painted X Walk1?      | No    | N/A        | Painte             | ed X Walk2?           | N/A  |
|                        | X Walk 1 Direction    | To NE |            | X Wall             | k 2 Direction         | N/A  |
| N/A                    | X Walk 1 Width (in)   | N/A   | N/A        | X Wall             | k 2 Width (in)        | N/A  |
|                        | X Walk 1 Slope (%)    | 3.0   |            | X Wall             | k 2 Slope (%)         | N/A  |
|                        | X Walk 1 X Slope (%)  | 0.4   |            | X Wall             | k 2 X Slope (%)       | N/A  |
| N/A                    | Ramp inside XWalk1?   | N/A   | N/A        | Ramp               | inside XWalk2?        | N/A  |
|                        | Road Slope (%)        | N/A   | N/A        | Clear              | Space?                | N/A  |
|                        | Road X Slope (%)      | N/A   | N/A        | Clear              | Space to XWalk (in)   | N/A  |
| N/A                    | Any Obstructions?     | N/A   | N/A        | Storm              | Grate/Utility Hazard? | N/A  |
|                        | Obstruction Type      |       |            | Storm              | Grate/Utility Type    |      |
|                        |                       | N/A   |            |                    |                       | N/A  |
|                        |                       |       | Yes        | Surfac             | ce Condition? (G/P)   | Good |