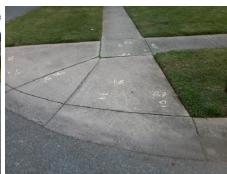

## Field Measurements/Component Compliance

Street 1 Name CRAFTSBURY DR
Stop Condition-Street 2 StopSign
Street 2 Name N/A
Stop Condition-Street 1 N/A

Possible Solutions:

Remove & Replace Entire Ramp.

N

N

N

Surveyor Notes:

Total Cost: \$ 1850.00

Compliance Description Data Compliance Description Data Yes N/A Ramp Length (in) 65.5 Ramp Slope (%) 7.7 Yes Ramp XSlope (%) No Ramp Width (in) 45.0 1.8 N/A N/A Flare Type LT N/A Flare Type RT N/A N/A N/A N/A Flare Slope RT (%) Flare Slope LT (%) N/A N/A Flare Traversable LT? N/A N/A Flare Traversable RT? N/A N/A N/A N/A DWS Provided? N/A Landing Length (in) N/A Landing Width (in) N/A N/A **DWS Contrast?** N/A N/A N/A N/A Landing Slope (%) DWS Length (in) N/A N/A Landing X Slope (%) N/A N/A DWS Full Width? N/A N/A Landing Curb? (Y/N) N/A N/A DWS Offset (in) N/A N/A N/A Shared Landing? N/A **Gutter Ponding?** N/A N/A Gutter Slope (%) N/A N/A Gutter Lip Ht (in) N/A N/A Gutter X Slope (%) N/A N/A Painted X Walk1? No N/A Painted X Walk2? N/A X Walk 1 Direction To NW X Walk 2 Direction N/A N/A N/A X Walk 1 Width (in) X Walk 2 Width (in) N/A X Walk 1 Slope (%) X Walk 2 Slope (%) N/A 0.1 X Walk 1 X Slope (%) 0.7 X Walk 2 X Slope (%) N/A N/A N/A N/A Ramp inside XWalk1? Ramp inside XWalk2? N/A Road Slope (%) N/A N/A Clear Space? N/A Road X Slope (%) N/A N/A Clear Space to XWalk (in) N/A N/A N/A Any Obstructions? N/A Storm Grate/Utility Hazard? N/A **Obstruction Type** Storm Grate/Utility Type N/A N/A Yes Surface Condition? (G/P) Good