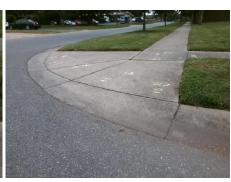

## Field Measurements/Component Compliance

Street 1 Name CRAFTSBURY DR
Stop Condition-Street 2 StopSign
Street 2 Name N/A
Stop Condition-Street 1 N/A

Possible Solutions:

Remove & Replace Entire Ramp.

N

N

N

Surveyor Notes:

Total Cost: \$ 1850.00

Compliance Description Data Compliance Description Data Yes N/A Ramp Length (in) 65.5 Ramp Slope (%) 7.7 Yes Ramp XSlope (%) No Ramp Width (in) 45.0 1.8 N/A N/A Flare Type LT N/A Flare Type RT N/A N/A N/A N/A Flare Slope RT (%) Flare Slope LT (%) N/A N/A Flare Traversable LT? N/A N/A Flare Traversable RT? N/A N/A N/A N/A DWS Provided? N/A Landing Length (in) N/A Landing Width (in) N/A N/A **DWS Contrast?** N/A N/A N/A N/A Landing Slope (%) DWS Length (in) N/A N/A Landing X Slope (%) N/A N/A DWS Full Width? N/A N/A Landing Curb? (Y/N) N/A N/A DWS Offset (in) N/A N/A N/A Shared Landing? N/A **Gutter Ponding?** N/A N/A Gutter Slope (%) N/A N/A Gutter Lip Ht (in) N/A N/A Gutter X Slope (%) N/A N/A Painted X Walk1? No N/A Painted X Walk2? N/A X Walk 1 Direction To NW X Walk 2 Direction N/A N/A N/A X Walk 1 Width (in) X Walk 2 Width (in) N/A X Walk 1 Slope (%) X Walk 2 Slope (%) N/A 0.1 X Walk 1 X Slope (%) 0.7 X Walk 2 X Slope (%) N/A N/A N/A N/A Ramp inside XWalk1? Ramp inside XWalk2? N/A Road Slope (%) N/A N/A Clear Space? N/A Road X Slope (%) N/A N/A Clear Space to XWalk (in) N/A N/A N/A Any Obstructions? N/A Storm Grate/Utility Hazard? N/A **Obstruction Type** Storm Grate/Utility Type N/A N/A Yes Surface Condition? (G/P) Good