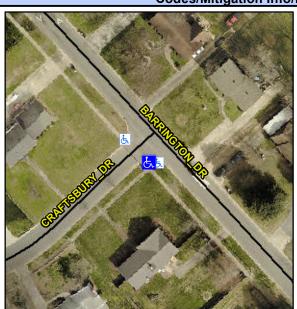

## Access Compliance Report Public Rights-of-Way (Curb Ramps)

Intersection ID: 9490 Main Street: BARRINGTON\_DR Cross Street: CRAFTSBURY\_DR Location: S

ADA ID: 85839F196C30 Ramp Type: Perp Initial Pass/Fail: Fail Overall Compliance: No Severity Score: 8.75

## Field Measurements/Component Compliance

Street 1 Name CRAFTSBURY DR
Stop Condition-Street 2 StopSign
Street 2 Name N/A
Stop Condition-Street 1 N/A

Possible Solutions:

Remove & Replace Entire Ramp.

N

N

N

Surveyor Notes: