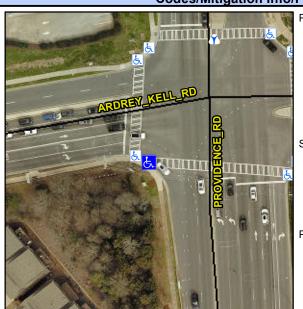

## Access Compliance Report Public Rights-of-Way (Curb Ramps)

Intersection ID: 44419Main Street: ARDREY\_KELL\_RDCross Street: PROVIDENCE\_RDLocation:SWADA ID: 85843FF80E5CRamp Type: ParaInitial Pass/Fail: FailOverall Compliance: NoSeverity Score: 13.75

## Field Measurements/Component Compliance

Street 1 Name PROVIDENCE RD
Stop Condition-Street 1 Signal
Street 2 Name N/A
Stop Condition-Street 2 N/A

| Possible Solutions:           | Co  |
|-------------------------------|-----|
| Remove & Replace Entire Ramp. | N/A |
| ·                             | Ye  |
|                               | No  |
|                               | No  |
|                               | N/A |
|                               | N/A |
| Surveyor Notes:               | N/A |
| RT RP < 5%                    | N/A |
|                               | N/A |
|                               | N/A |
|                               | N/A |
| PROW/ADA:                     | N/A |
| R304.3.2, R304.5.3            | N/A |
|                               | N// |
|                               | N// |
|                               |     |