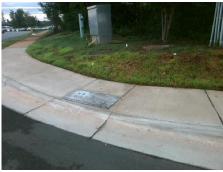

Total Cost: \$ 1600.00

| Compliance Description |                      | Data  | Compliance Description |                             | Data |
|------------------------|----------------------|-------|------------------------|-----------------------------|------|
| N/A                    | Ramp Length LT (in)  | 68.0  | N/A                    | Ramp Length RT (in)         | 66.0 |
| Yes                    | Ramp Width LT (in)   | 59.0  | Yes                    | Ramp Width RT (in)          | 60.0 |
| No                     | Ramp Slope LT (%)    | 9.8   | Yes                    | Ramp Slope RT (%)           | 3.2  |
| No                     | Ramp XSlope LT (%)   | 2.7   | Yes                    | Ramp XSlope RT (%)          | 1.9  |
| N/A                    | Landing Length (in)  | N/A   | N/A                    | DWS Provided?               | N/A  |
| N/A                    | Landing Width (in)   | N/A   | N/A                    | DWS Contrast?               | N/A  |
| N/A                    | Landing Slope (%)    | N/A   | N/A                    | DWS Length (in)             | N/A  |
| N/A                    | Landing X Slope (%)  | N/A   | N/A                    | DWS Full Width?             | N/A  |
| N/A                    | Landing Curb? (Y/N)  | N/A   | N/A                    | DWS Offset (in)             | N/A  |
| N/A                    | Shared Landing?      | N/A   |                        |                             |      |
| N/A                    | Gutter Ponding?      | N/A   | N/A                    | Gutter Slope (%)            | N/A  |
| N/A                    | Gutter Lip Ht (in)   | N/A   | N/A                    | Gutter X Slope (%)          | N/A  |
| N/A                    | Painted X Walk1?     | Yes   | N/A                    | Painted X Walk2?            | N/A  |
|                        | X Walk 1 Direction   | To SE |                        | X Walk 2 Direction          | N/A  |
| N/A                    | X Walk 1 Width (in)  | 109.0 | N/A                    | X Walk 2 Width (in)         | N/A  |
|                        | X Walk 1 Slope (%)   | 2.3   |                        | X Walk 2 Slope (%)          | N/A  |
|                        | X Walk 1 X Slope (%) | 0.2   |                        | X Walk 2 X Slope (%)        | N/A  |
| N/A                    | Ramp inside XWalk1?  | Yes   | N/A                    | Ramp inside XWalk2?         | N/A  |
|                        | Road Slope (%)       | N/A   | N/A                    | Clear Space?                | N/A  |
|                        | Road X Slope (%)     | N/A   | N/A                    | Clear Space to XWalk (in)   | N/A  |
| N/A                    | Any Obstructions?    | N/A   | N/A                    | Storm Grate/Utility Hazard? | N/A  |
|                        | Obstruction Type     |       |                        | Storm Grate/Utility Type    |      |
|                        |                      | N/A   |                        |                             | N/A  |
|                        |                      |       | Yes                    | Surface Condition? (G/P)    | Good |
|                        |                      |       | N/A                    | Curb Slope (%)              | 12.6 |