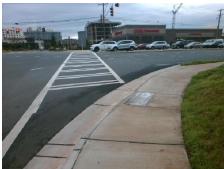

Total Cost: \$ 1600.00

| Compliance Description |                      | Data  | Compliance Description |                             | Data |
|------------------------|----------------------|-------|------------------------|-----------------------------|------|
| N/A                    | Ramp Length LT (in)  | 68.0  | N/A                    | Ramp Length RT (in)         | 66.0 |
| Yes                    | Ramp Width LT (in)   | 59.0  | Yes                    | Ramp Width RT (in)          | 60.0 |
| No                     | Ramp Slope LT (%)    | 9.8   | Yes                    | Ramp Slope RT (%)           | 3.2  |
| No                     | Ramp XSlope LT (%)   | 2.7   | Yes                    | Ramp XSlope RT (%)          | 1.9  |
| N/A                    | Landing Length (in)  | N/A   | N/A                    | DWS Provided?               | N/A  |
| N/A                    | Landing Width (in)   | N/A   | N/A                    | DWS Contrast?               | N/A  |
| N/A                    | Landing Slope (%)    | N/A   | N/A                    | DWS Length (in)             | N/A  |
| N/A                    | Landing X Slope (%)  | N/A   | N/A                    | DWS Full Width?             | N/A  |
| N/A                    | Landing Curb? (Y/N)  | N/A   | N/A                    | DWS Offset (in)             | N/A  |
| N/A                    | Shared Landing?      | N/A   |                        |                             |      |
| N/A                    | Gutter Ponding?      | N/A   | N/A                    | Gutter Slope (%)            | N/A  |
| N/A                    | Gutter Lip Ht (in)   | N/A   | N/A                    | Gutter X Slope (%)          | N/A  |
| N/A                    | Painted X Walk1?     | Yes   | N/A                    | Painted X Walk2?            | N/A  |
|                        | X Walk 1 Direction   | To SE |                        | X Walk 2 Direction          | N/A  |
| N/A                    | X Walk 1 Width (in)  | 109.0 | N/A                    | X Walk 2 Width (in)         | N/A  |
|                        | X Walk 1 Slope (%)   | 2.3   |                        | X Walk 2 Slope (%)          | N/A  |
|                        | X Walk 1 X Slope (%) | 0.2   |                        | X Walk 2 X Slope (%)        | N/A  |
| N/A                    | Ramp inside XWalk1?  | Yes   | N/A                    | Ramp inside XWalk2?         | N/A  |
|                        | Road Slope (%)       | N/A   | N/A                    | Clear Space?                | N/A  |
|                        | Road X Slope (%)     | N/A   | N/A                    | Clear Space to XWalk (in)   | N/A  |
| N/A                    | Any Obstructions?    | N/A   | N/A                    | Storm Grate/Utility Hazard? | N/A  |
|                        | Obstruction Type     |       |                        | Storm Grate/Utility Type    |      |
|                        |                      | N/A   |                        |                             | N/A  |
|                        |                      |       | Yes                    | Surface Condition? (G/P)    | Good |
|                        |                      |       | N/A                    | Curb Slope (%)              | 12.6 |