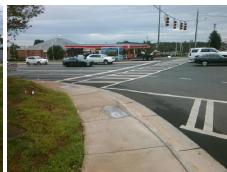

Total Cost: \$ 1600.00

| Compliance Description |                      | Data  | Compliance Description |                             | Data |
|------------------------|----------------------|-------|------------------------|-----------------------------|------|
| N/A                    | Ramp Length LT (in)  | 68.0  | N/A                    | Ramp Length RT (in)         | 66.0 |
| Yes                    | Ramp Width LT (in)   | 59.0  | Yes                    | Ramp Width RT (in)          | 60.0 |
| No                     | Ramp Slope LT (%)    | 9.8   | Yes                    | Ramp Slope RT (%)           | 3.2  |
| No                     | Ramp XSlope LT (%)   | 2.7   | Yes                    | Ramp XSlope RT (%)          | 1.9  |
| N/A                    | Landing Length (in)  | N/A   | N/A                    | DWS Provided?               | N/A  |
| N/A                    | Landing Width (in)   | N/A   | N/A                    | DWS Contrast?               | N/A  |
| N/A                    | Landing Slope (%)    | N/A   | N/A                    | DWS Length (in)             | N/A  |
| N/A                    | Landing X Slope (%)  | N/A   | N/A                    | DWS Full Width?             | N/A  |
| N/A                    | Landing Curb? (Y/N)  | N/A   | N/A                    | DWS Offset (in)             | N/A  |
| N/A                    | Shared Landing?      | N/A   |                        |                             |      |
| N/A                    | Gutter Ponding?      | N/A   | N/A                    | Gutter Slope (%)            | N/A  |
| N/A                    | Gutter Lip Ht (in)   | N/A   | N/A                    | Gutter X Slope (%)          | N/A  |
| N/A                    | Painted X Walk1?     | Yes   | N/A                    | Painted X Walk2?            | N/A  |
|                        | X Walk 1 Direction   | To SE |                        | X Walk 2 Direction          | N/A  |
| N/A                    | X Walk 1 Width (in)  | 109.0 | N/A                    | X Walk 2 Width (in)         | N/A  |
|                        | X Walk 1 Slope (%)   | 2.3   |                        | X Walk 2 Slope (%)          | N/A  |
|                        | X Walk 1 X Slope (%) | 0.2   |                        | X Walk 2 X Slope (%)        | N/A  |
| N/A                    | Ramp inside XWalk1?  | Yes   | N/A                    | Ramp inside XWalk2?         | N/A  |
|                        | Road Slope (%)       | N/A   | N/A                    | Clear Space?                | N/A  |
|                        | Road X Slope (%)     | N/A   | N/A                    | Clear Space to XWalk (in)   | N/A  |
| N/A                    | Any Obstructions?    | N/A   | N/A                    | Storm Grate/Utility Hazard? | N/A  |
|                        | Obstruction Type     |       |                        | Storm Grate/Utility Type    |      |
|                        |                      | N/A   |                        |                             | N/A  |
|                        |                      |       | Yes                    | Surface Condition? (G/P)    | Good |
|                        |                      |       | N/A                    | Curb Slope (%)              | 12.6 |