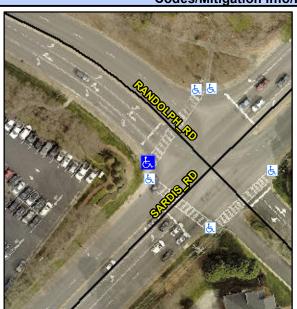

## Access Compliance Report Public Rights-of-Way (Curb Ramps)

Intersection ID: 19313Main Street:RANDOLPH\_RDCross Street:SARDIS\_RDLocation:WADA ID: 858CE54EF8E2Ramp Type:PerpInitial Pass/Fail:FailOverall Compliance:NoSeverity Score:25

Codes/Mitigation Info/Possible Solution

Street 1 Name RANDOLPH RD
Stop Condition-Street 2 Signal
Street 2 Name N/A
Stop Condition-Street 1 N/A

| 0001810 00141.011             |   |  |  |  |  |
|-------------------------------|---|--|--|--|--|
| Possible Solutions:           |   |  |  |  |  |
| Remove & Replace Entire Ramp. |   |  |  |  |  |
|                               | , |  |  |  |  |
|                               |   |  |  |  |  |
|                               |   |  |  |  |  |
|                               |   |  |  |  |  |
| Surveyor Notes:               |   |  |  |  |  |
| N/A                           |   |  |  |  |  |
|                               |   |  |  |  |  |
|                               |   |  |  |  |  |
|                               |   |  |  |  |  |
| PROW/ADA:                     |   |  |  |  |  |
| Not Found, R304.5.3           | 1 |  |  |  |  |
|                               |   |  |  |  |  |
|                               |   |  |  |  |  |
|                               |   |  |  |  |  |
|                               |   |  |  |  |  |