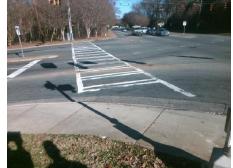

Total Cost: \$ 1850.00

| Field Measurements/Component Compliance |                       |       |                        |                             |      |  |
|-----------------------------------------|-----------------------|-------|------------------------|-----------------------------|------|--|
| Compliance Description E                |                       | Data  | Compliance Description |                             | Data |  |
| N/A                                     | Ramp Length (in)      | 74.0  | Yes                    | Ramp Slope (%)              | 7.6  |  |
| Yes                                     | Ramp Width (in)       | 48.0  | No                     | Ramp XSlope (%)             | 7.5  |  |
| N/A                                     | Flare Type LT         | N/A   | N/A                    | Flare Type RT               | N/A  |  |
| N/A                                     | Flare Slope LT (%)    | N/A   | N/A                    | Flare Slope RT (%)          | N/A  |  |
| N/A                                     | Flare Traversable LT? | N/A   | N/A                    | Flare Traversable RT?       | N/A  |  |
| N/A                                     | Landing Length (in)   | N/A   | N/A                    | DWS Provided?               | N/A  |  |
| N/A                                     | Landing Width (in)    | N/A   | N/A                    | DWS Contrast?               | N/A  |  |
| N/A                                     | Landing Slope (%)     | N/A   | N/A                    | DWS Length (in)             | N/A  |  |
| N/A                                     | Landing X Slope (%)   | N/A   | N/A                    | DWS Full Width?             | N/A  |  |
| N/A                                     | Landing Curb? (Y/N)   | N/A   | N/A                    | DWS Offset (in)             | N/A  |  |
| N/A                                     | Shared Landing?       | N/A   |                        |                             |      |  |
| N/A                                     | Gutter Ponding?       | N/A   | N/A                    | Gutter Slope (%)            | N/A  |  |
| N/A                                     | Gutter Lip Ht (in)    | N/A   | N/A                    | Gutter X Slope (%)          | N/A  |  |
| N/A                                     | Painted X Walk1?      | Yes   | N/A                    | Painted X Walk2?            | N/A  |  |
|                                         | X Walk 1 Direction    | To NE |                        | X Walk 2 Direction          | N/A  |  |
| N/A                                     | X Walk 1 Width (in)   | 116.0 | N/A                    | X Walk 2 Width (in)         | N/A  |  |
|                                         | X Walk 1 Slope (%)    | 2.0   |                        | X Walk 2 Slope (%)          | N/A  |  |
|                                         | X Walk 1 X Slope (%)  | 8.6   |                        | X Walk 2 X Slope (%)        | N/A  |  |
| N/A                                     | Ramp inside XWalk1?   | Yes   | N/A                    | Ramp inside XWalk2?         | N/A  |  |
|                                         | Road Slope (%)        | N/A   | N/A                    | Clear Space?                | N/A  |  |
|                                         | Road X Slope (%)      | N/A   | N/A                    | Clear Space to XWalk (in)   | N/A  |  |
| N/A                                     | Any Obstructions?     | N/A   | N/A                    | Storm Grate/Utility Hazard? | N/A  |  |
|                                         | Obstruction Type      |       |                        | Storm Grate/Utility Type    |      |  |
|                                         |                       | N/A   |                        |                             | N/A  |  |
|                                         |                       |       | Yes                    | Surface Condition? (G/P)    | Good |  |
|                                         |                       |       |                        |                             |      |  |