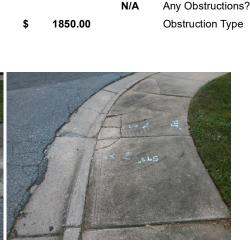

Storm Grate/Utility Type

Surface Condition? (G/P)

Storm Grate/Utility Hazard?

Clear Space?

Flare Traversable RT?

Data

59.5

47.5