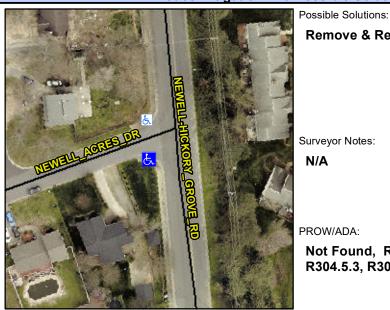

## Access Compliance Report Public Rights-of-Way (Curb Ramps)

Data

10.7

4.6

N/A

Poor

Intersection ID: 8600Main Street:NEWELL\_ACRES\_DRCross Street:NEWELL-HICKORY\_GROVE\_RDLocation:SWADA ID: 858DFC7CCEB0Ramp Type:PerpInitial Pass/Fail:FailOverall Compliance:NoSeverity Score:37.5

N/A

Stop Condition-Street 1

N/A

Remove & Replace Entire Ramp.

Surveyor Notes:
N/A

PROW/ADA:
Not Found, R304.5.1, R304.2.2, R304.5.3, R302.7

Total Cost: \$