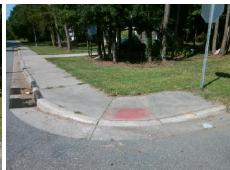

## Field Measurements/Component Compliance

Street 1 Name
WASHINGTON PL
Stop Condition-Street 1
StopSign
Street 2 Name
N/A
Stop Condition-Street 2
N/A

Possible Solutions:

Remove & Replace Entire Ramp.

Surveyor Notes:

N/A

PROW/ADA:

R304.5.1, R304.3.2, R304.5.3

Total Cost: \$ 1600.00

| Compliance Description Data |                      |      | Compliance Description Data |                             |      |
|-----------------------------|----------------------|------|-----------------------------|-----------------------------|------|
| N/A                         | Ramp Length LT (in)  | 40.0 | N/A                         | Ramp Length RT (in)         | 63.0 |
| No                          | Ramp Width LT (in)   | 34.0 | No                          | Ramp Width RT (in)          | 36.0 |
| No                          | Ramp Slope LT (%)    | 11.3 | Yes                         | Ramp Slope RT (%)           | 5.4  |
| No                          | Ramp XSlope LT (%)   | 2.6  | No                          | Ramp XSlope RT (%)          | 3.6  |
| N/A                         | Landing Length (in)  | N/A  | N/A                         | DWS Provided?               | N/A  |
| N/A                         | Landing Width (in)   | N/A  | N/A                         | DWS Contrast?               | N/A  |
| N/A                         | Landing Slope (%)    | N/A  | N/A                         | DWS Length (in)             | N/A  |
| N/A                         | Landing X Slope (%)  | N/A  | N/A                         | DWS Full Width?             | N/A  |
| N/A                         | Landing Curb? (Y/N)  | N/A  | N/A                         | DWS Offset (in)             | N/A  |
| N/A                         | Shared Landing?      | N/A  |                             |                             |      |
| N/A                         | Gutter Ponding?      | N/A  | N/A                         | Gutter Slope (%)            | N/A  |
| N/A                         | Gutter Lip Ht (in)   | N/A  | N/A                         | Gutter X Slope (%)          | N/A  |
| N/A                         | Painted X Walk1?     | No   | N/A                         | Painted X Walk2?            | N/A  |
|                             | X Walk 1 Direction   | To N |                             | X Walk 2 Direction          | N/A  |
| N/A                         | X Walk 1 Width (in)  | N/A  | N/A                         | X Walk 2 Width (in)         | N/A  |
|                             | X Walk 1 Slope (%)   | 0.6  |                             | X Walk 2 Slope (%)          | N/A  |
|                             | X Walk 1 X Slope (%) | 0.1  |                             | X Walk 2 X Slope (%)        | N/A  |
| N/A                         | Ramp inside XWalk1?  | N/A  | N/A                         | Ramp inside XWalk2?         | N/A  |
|                             | Road Slope (%)       | N/A  | N/A                         | Clear Space?                | N/A  |
|                             | Road X Slope (%)     | N/A  | N/A                         | Clear Space to XWalk (in)   | N/A  |
| N/A                         | Any Obstructions?    | N/A  | N/A                         | Storm Grate/Utility Hazard? | N/A  |
|                             | Obstruction Type     |      |                             | Storm Grate/Utility Type    |      |
|                             |                      | N/A  |                             |                             | N/A  |
|                             |                      |      | Yes                         | Surface Condition? (G/P)    | Good |
|                             |                      |      | N/A                         | Curb Slope (%)              | 14.5 |