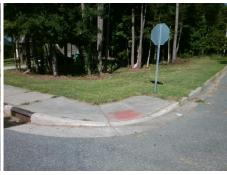

## Field Measurements/Component Compliance

Street 1 Name
WASHINGTON PL
Stop Condition-Street 1
StopSign
Street 2 Name
N/A
Stop Condition-Street 2
N/A

Possible Solutions:

Remove & Replace Entire Ramp.

Surveyor Notes:

N/A

PROW/ADA:

R304.5.1, R304.3.2, R304.5.3

Total Cost: \$ 1600.00

| Compliance Description Data |                      |      | Compliance Description Data |                             |      |
|-----------------------------|----------------------|------|-----------------------------|-----------------------------|------|
| N/A                         | Ramp Length LT (in)  | 40.0 | N/A                         | Ramp Length RT (in)         | 63.0 |
| No                          | Ramp Width LT (in)   | 34.0 | No                          | Ramp Width RT (in)          | 36.0 |
| No                          | Ramp Slope LT (%)    | 11.3 | Yes                         | Ramp Slope RT (%)           | 5.4  |
| No                          | Ramp XSlope LT (%)   | 2.6  | No                          | Ramp XSlope RT (%)          | 3.6  |
| N/A                         | Landing Length (in)  | N/A  | N/A                         | DWS Provided?               | N/A  |
| N/A                         | Landing Width (in)   | N/A  | N/A                         | DWS Contrast?               | N/A  |
| N/A                         | Landing Slope (%)    | N/A  | N/A                         | DWS Length (in)             | N/A  |
| N/A                         | Landing X Slope (%)  | N/A  | N/A                         | DWS Full Width?             | N/A  |
| N/A                         | Landing Curb? (Y/N)  | N/A  | N/A                         | DWS Offset (in)             | N/A  |
| N/A                         | Shared Landing?      | N/A  |                             |                             |      |
| N/A                         | Gutter Ponding?      | N/A  | N/A                         | Gutter Slope (%)            | N/A  |
| N/A                         | Gutter Lip Ht (in)   | N/A  | N/A                         | Gutter X Slope (%)          | N/A  |
| N/A                         | Painted X Walk1?     | No   | N/A                         | Painted X Walk2?            | N/A  |
|                             | X Walk 1 Direction   | To N |                             | X Walk 2 Direction          | N/A  |
| N/A                         | X Walk 1 Width (in)  | N/A  | N/A                         | X Walk 2 Width (in)         | N/A  |
|                             | X Walk 1 Slope (%)   | 0.6  |                             | X Walk 2 Slope (%)          | N/A  |
|                             | X Walk 1 X Slope (%) | 0.1  |                             | X Walk 2 X Slope (%)        | N/A  |
| N/A                         | Ramp inside XWalk1?  | N/A  | N/A                         | Ramp inside XWalk2?         | N/A  |
|                             | Road Slope (%)       | N/A  | N/A                         | Clear Space?                | N/A  |
|                             | Road X Slope (%)     | N/A  | N/A                         | Clear Space to XWalk (in)   | N/A  |
| N/A                         | Any Obstructions?    | N/A  | N/A                         | Storm Grate/Utility Hazard? | N/A  |
|                             | Obstruction Type     |      |                             | Storm Grate/Utility Type    |      |
|                             |                      | N/A  |                             |                             | N/A  |
|                             |                      |      | Yes                         | Surface Condition? (G/P)    | Good |
|                             |                      |      | N/A                         | Curb Slope (%)              | 14.5 |