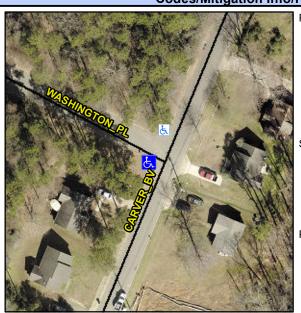

## Access Compliance Report Public Rights-of-Way (Curb Ramps)

Intersection ID: 5520 Main Street: CARVER\_BV Cross Street: WASHINGTON\_PL Location: W

ADA ID: 859525C9FDE2 Ramp Type: Para Initial Pass/Fail: Fail Overall Compliance: No Severity Score: 31.25

## Field Measurements/Component Compliance

Street 1 Name
WASHINGTON PL
Stop Condition-Street 1
StopSign
Street 2 Name
N/A
Stop Condition-Street 2
N/A

Possible Solutions:

Remove & Replace Entire Ramp.

Surveyor Notes: