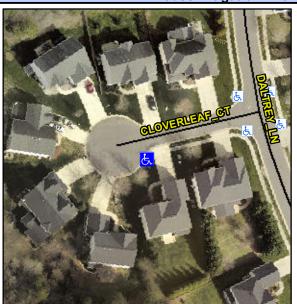

## **Access Compliance Report Public Rights-of-Way** (Curb Ramps)

Data

7.0

1.2

N/A

Cross Street: N/A Location: Intersection ID: 10023649 Main Street: CLOVERLEAF CT SE Initial Pass/Fail: Pass **Overall Compliance: No** 10 ADA ID: 85980720E066 Ramp Type: Perp **Severity Score:** 

Data

48.0

51.0

Sloped

| Street 1 Name           | CLOVERLEAF CT |
|-------------------------|---------------|
| Stop Condition-Street 2 | None          |
| Street 2 Name           | N/A           |
| Stop Condition-Street 1 | N/A           |