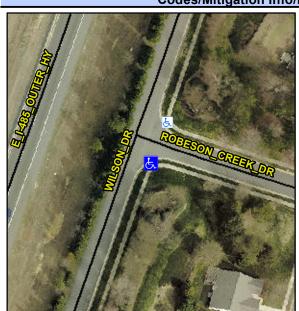

## Access Compliance Report Public Rights-of-Way (Curb Ramps)

Intersection ID: 29707 Main Street: ROBESON\_CREEK\_DR Cross Street: WILSON\_DR Location: S

ADA ID: 8598849DA143 Ramp Type: Perp Initial Pass/Fail: Fail Overall Compliance: No Severity Score: 13.75

## Field Measurements/Component Compliance

Street 1 Name

ROBESON CREEK DR

Stop Condition-Street 2

StopSign

Street 2 Name

N/A

Stop Condition-Street 1