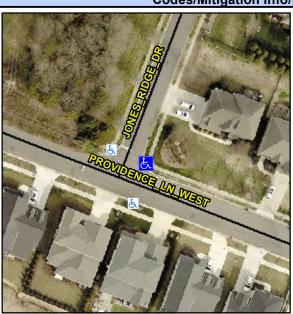

## Access Compliance Report Public Rights-of-Way (Curb Ramps)

Intersection ID: 50736 Main Street: JONES\_RIDGE\_DR Cross Street: PROVIDENCE\_LN\_WEST Location: E

ADA ID: 85A4D1EBBD70 Ramp Type: PerpDiag Initial Pass/Fail: Fail Overall Compliance: No Severity Score: 12.5

## Field Measurements/Component Compliance

Street 1 Name
Stop Condition-Street 2
Street 2 Name
Stop Condition-Street 1

JONES RIDGE DR StopSign PROVIDENCE LN WEST StopSign Possible Solutions:

Remove & Replace Curb Ramp With Two New Directional Ramps or Equivalent.