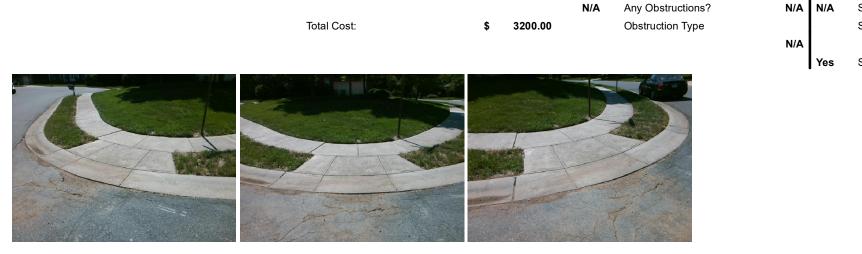

## Access Compliance Report Public Rights-of-Way (Curb Ramps)

| Intersection ID: 2710                   | Main Streat: EAID\//STA D | AND STRACT OUEENSBURY CT |                                               |                        |      | Location:                   | SE                          |      |
|-----------------------------------------|---------------------------|--------------------------|-----------------------------------------------|------------------------|------|-----------------------------|-----------------------------|------|
|                                         | Main Street: FAIRVISTA_DR |                          | Cross Street: QUEENSBURY_CT                   |                        |      |                             |                             |      |
| ADA ID: 85AAD88A8A1E                    | Ramp Type: PerpDiag       |                          | Initial Pass/Fail: Fail Overall Compliance: N |                        |      | o Severity Score:           | 8.75                        |      |
| Codes/Mitigation Info/Possible Solution |                           |                          | Field Measurements/Component Compliance       |                        |      |                             |                             |      |
| CUEEDISEURY OF<br>OUEEDISEURY OF        | Possible Solutions:       | Possible Solutions:      |                                               | Compliance Description |      | Data Compliance Description |                             | Data |
|                                         | Remove & Repla            | ce Curb Ramp With        | N/A                                           | Ramp Length (in)       | 44.0 | Yes                         | Ramp Slope (%)              | 7.2  |
|                                         | Two New Direction         | -                        | No                                            | Ramp Width (in)        | 45.0 | Yes                         | Ramp XSlope (%)             | 0.2  |
|                                         | Equivalent.               |                          | N/A                                           | Flare Type LT          | N/A  | N/A                         | Flare Type RT               | N/A  |
|                                         |                           |                          | N/A                                           | Flare Slope LT (%)     | N/A  | N/A                         | Flare Slope RT (%)          | N/A  |
|                                         |                           |                          | N/A                                           | Flare Traversable LT?  | N/A  | N/A                         | Flare Traversable RT?       | N/A  |
|                                         | - ))                      |                          | N/A                                           | Landing Length (in)    | N/A  | N/A                         | DWS Provided?               | N/A  |
|                                         | Surveyor Notes:           |                          | N/A                                           | Landing Width (in)     | N/A  | N/A                         | DWS Contrast?               | N/A  |
|                                         | N/A                       |                          | N/A                                           | Landing Slope (%)      | N/A  | N/A                         | DWS Length (in)             | N/A  |
|                                         |                           |                          | N/A                                           | Landing X Slope (%)    | N/A  | N/A                         | DWS Full Width?             | N/A  |
|                                         |                           |                          |                                               | Landing Curb? (Y/N)    | N/A  | N/A                         | DWS Offset (in)             | N/A  |
|                                         |                           |                          |                                               | Shared Landing?        | N/A  |                             |                             |      |
|                                         | PROW/ADA:                 |                          | N/A                                           | Gutter Ponding?        | N/A  | N/A                         | Gutter Slope (%)            | N/A  |
|                                         | Not Found, R304           | 4.5.1                    | N/A                                           | Gutter Lip Ht (in)     | N/A  | N/A                         | Gutter X Slope (%)          | N/A  |
| CAR KI ON                               |                           |                          | N/A                                           | Painted X Walk1?       | No   | N/A                         | Painted X Walk2?            | No   |
|                                         |                           |                          |                                               | X Walk 1 Direction     | To N |                             | X Walk 2 Direction          | To W |
| Real Parts                              |                           |                          | N/A                                           | X Walk 1 Width (in)    | N/A  | N/A                         | X Walk 2 Width (in)         | N/A  |
| Street 1 Name QUEEN                     | SBURY CT                  |                          |                                               | X Walk 1 Slope (%)     | 3.0  |                             | X Walk 2 Slope (%)          | 2.1  |
| Stop Condition-Street 2                 | StopSign                  |                          |                                               | X Walk 1 X Slope (%)   | 0.8  |                             | X Walk 2 X Slope (%)        | 0.2  |
| Street 2 Name FAI                       | RVISTA DR                 |                          | N/A                                           | Ramp inside XWalk1?    | N/A  | N/A                         | Ramp inside XWalk2?         | N/A  |
| Stop Condition-Street 1                 | None                      |                          |                                               | Road Slope (%)         | 0.5  | N/A                         | Clear Space?                | N/A  |
|                                         |                           |                          |                                               | Road X Slope (%)       | 1.9  | N/A                         | Clear Space to XWalk (in)   | N/A  |
|                                         |                           |                          | N/A                                           | Any Obstructions?      | N/A  | N/A                         | Storm Grate/Utility Hazard? | N/A  |
|                                         | Total Cost:               | \$ 3200.                 | 00                                            | Obstruction Type       |      |                             | Storm Grate/Utility Type    |      |
|                                         |                           |                          |                                               |                        | N/A  |                             |                             | N/A  |