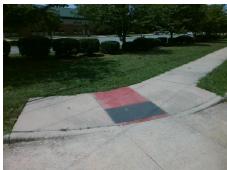

## Access Compliance Report Public Rights-of-Way (Curb Ramps)

Intersection ID: 27019 Main Street: ENDHAVEN\_LN Cross Street: ROUGEMONT\_LN Location: SW

ADA ID: 85AD0A270250 Ramp Type: PerpDiag Initial Pass/Fail: Fail Overall Compliance: No Severity Score: 12.5

Surveyor Notes:

N/A

PROW/ADA:

R304.2.2

Total Cost: \$ 3200.00

| Compliance Description D |                       | Data  | Comp | liance | Description             | Data |
|--------------------------|-----------------------|-------|------|--------|-------------------------|------|
| N/A                      | Ramp Length (in)      | 67.0  | No   | Ramp   | Slope (%)               | 8.8  |
| Yes                      | Ramp Width (in)       | 48.0  | Yes  | Ramp   | XSlope (%)              | 0.8  |
| N/A                      | Flare Type LT         | N/A   | N/A  | Flare  | Type RT                 | N/A  |
| N/A                      | Flare Slope LT (%)    | N/A   | N/A  | Flare  | Slope RT (%)            | N/A  |
| N/A                      | Flare Traversable LT? | N/A   | N/A  | Flare  | Traversable RT?         | N/A  |
| N/A                      | Landing Length (in)   | N/A   | N/A  | DWS    | Provided?               | N/A  |
| N/A                      | Landing Width (in)    | N/A   | N/A  | DWS    | Contrast?               | N/A  |
| N/A                      | Landing Slope (%)     | N/A   | N/A  | DWS    | Length (in)             | N/A  |
| N/A                      | Landing X Slope (%)   | N/A   | N/A  | DWS    | Full Width?             | N/A  |
| N/A                      | Landing Curb? (Y/N)   | N/A   | N/A  | DWS    | Offset (in)             | N/A  |
| N/A                      | Shared Landing?       | N/A   |      |        |                         |      |
| N/A                      | Gutter Ponding?       | N/A   | N/A  | Gutte  | r Slope (%)             | N/A  |
| N/A                      | Gutter Lip Ht (in)    | N/A   | N/A  | Gutte  | r X Slope (%)           | N/A  |
| N/A                      | Painted X Walk1?      | No    | N/A  | Paint  | ed X Walk2?             | No   |
|                          | X Walk 1 Direction    | To SE |      | X Wa   | lk 2 Direction          | To N |
| N/A                      | X Walk 1 Width (in)   | N/A   | N/A  | X Wa   | lk 2 Width (in)         | N/A  |
|                          | X Walk 1 Slope (%)    | 2.2   |      | X Wa   | lk 2 Slope (%)          | 2.5  |
|                          | X Walk 1 X Slope (%)  | 0.4   |      | X Wa   | lk 2 X Slope (%)        | 2.0  |
| N/A                      | Ramp inside XWalk1?   | N/A   | N/A  | Ramp   | inside XWalk2?          | N/A  |
|                          | Road Slope (%)        | 2.4   | N/A  | Clear  | Space?                  | N/A  |
|                          | Road X Slope (%)      | 2.2   | N/A  | Clear  | Space to XWalk (in)     | N/A  |
| N/A                      | Any Obstructions?     | N/A   | N/A  | Storm  | n Grate/Utility Hazard? | N/A  |
|                          | Obstruction Type      |       |      | Storm  | n Grate/Utility Type    |      |
|                          |                       | N/A   |      |        |                         | N/A  |
|                          |                       |       | Yes  | Surfa  | ce Condition? (G/P)     | Good |