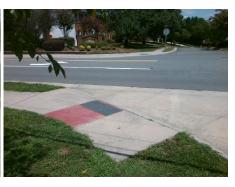

## Access Compliance Report Public Rights-of-Way (Curb Ramps)

Intersection ID: 27019 Main Street: ENDHAVEN\_LN Cross Street: ROUGEMONT\_LN Location: SW

ADA ID: 85AD0A270250 Ramp Type: PerpDiag Initial Pass/Fail: Fail Overall Compliance: No Severity Score: 12.5

Surveyor Notes:

N/A

PROW/ADA:

R304.2.2

Total Cost: \$ 3200.00

| Compliance Description D |                       | Data  | Comp | liance | Description             | Data |
|--------------------------|-----------------------|-------|------|--------|-------------------------|------|
| N/A                      | Ramp Length (in)      | 67.0  | No   | Ramp   | Slope (%)               | 8.8  |
| Yes                      | Ramp Width (in)       | 48.0  | Yes  | Ramp   | XSlope (%)              | 0.8  |
| N/A                      | Flare Type LT         | N/A   | N/A  | Flare  | Type RT                 | N/A  |
| N/A                      | Flare Slope LT (%)    | N/A   | N/A  | Flare  | Slope RT (%)            | N/A  |
| N/A                      | Flare Traversable LT? | N/A   | N/A  | Flare  | Traversable RT?         | N/A  |
| N/A                      | Landing Length (in)   | N/A   | N/A  | DWS    | Provided?               | N/A  |
| N/A                      | Landing Width (in)    | N/A   | N/A  | DWS    | Contrast?               | N/A  |
| N/A                      | Landing Slope (%)     | N/A   | N/A  | DWS    | Length (in)             | N/A  |
| N/A                      | Landing X Slope (%)   | N/A   | N/A  | DWS    | Full Width?             | N/A  |
| N/A                      | Landing Curb? (Y/N)   | N/A   | N/A  | DWS    | Offset (in)             | N/A  |
| N/A                      | Shared Landing?       | N/A   |      |        |                         |      |
| N/A                      | Gutter Ponding?       | N/A   | N/A  | Gutte  | r Slope (%)             | N/A  |
| N/A                      | Gutter Lip Ht (in)    | N/A   | N/A  | Gutte  | r X Slope (%)           | N/A  |
| N/A                      | Painted X Walk1?      | No    | N/A  | Paint  | ed X Walk2?             | No   |
|                          | X Walk 1 Direction    | To SE |      | X Wa   | lk 2 Direction          | To N |
| N/A                      | X Walk 1 Width (in)   | N/A   | N/A  | X Wa   | lk 2 Width (in)         | N/A  |
|                          | X Walk 1 Slope (%)    | 2.2   |      | X Wa   | lk 2 Slope (%)          | 2.5  |
|                          | X Walk 1 X Slope (%)  | 0.4   |      | X Wa   | lk 2 X Slope (%)        | 2.0  |
| N/A                      | Ramp inside XWalk1?   | N/A   | N/A  | Ramp   | inside XWalk2?          | N/A  |
|                          | Road Slope (%)        | 2.4   | N/A  | Clear  | Space?                  | N/A  |
|                          | Road X Slope (%)      | 2.2   | N/A  | Clear  | Space to XWalk (in)     | N/A  |
| N/A                      | Any Obstructions?     | N/A   | N/A  | Storm  | n Grate/Utility Hazard? | N/A  |
|                          | Obstruction Type      |       |      | Storm  | n Grate/Utility Type    |      |
|                          |                       | N/A   |      |        |                         | N/A  |
|                          |                       |       | Yes  | Surfa  | ce Condition? (G/P)     | Good |