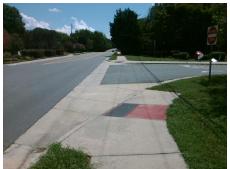

## Access Compliance Report Public Rights-of-Way (Curb Ramps)

Intersection ID: 27019 Main Street: ENDHAVEN\_LN Cross Street: ROUGEMONT\_LN Location: SW

ADA ID: 85AD0A270250 Ramp Type: PerpDiag Initial Pass/Fail: Fail Overall Compliance: No Severity Score: 12.5

Surveyor Notes:

N/A

PROW/ADA:

R304.2.2

Total Cost: \$ 3200.00

| Compliance Description D |                       | Data  | Comp | liance | Description             | Data |
|--------------------------|-----------------------|-------|------|--------|-------------------------|------|
| N/A                      | Ramp Length (in)      | 67.0  | No   | Ramp   | Slope (%)               | 8.8  |
| Yes                      | Ramp Width (in)       | 48.0  | Yes  | Ramp   | XSlope (%)              | 0.8  |
| N/A                      | Flare Type LT         | N/A   | N/A  | Flare  | Type RT                 | N/A  |
| N/A                      | Flare Slope LT (%)    | N/A   | N/A  | Flare  | Slope RT (%)            | N/A  |
| N/A                      | Flare Traversable LT? | N/A   | N/A  | Flare  | Traversable RT?         | N/A  |
| N/A                      | Landing Length (in)   | N/A   | N/A  | DWS    | Provided?               | N/A  |
| N/A                      | Landing Width (in)    | N/A   | N/A  | DWS    | Contrast?               | N/A  |
| N/A                      | Landing Slope (%)     | N/A   | N/A  | DWS    | Length (in)             | N/A  |
| N/A                      | Landing X Slope (%)   | N/A   | N/A  | DWS    | Full Width?             | N/A  |
| N/A                      | Landing Curb? (Y/N)   | N/A   | N/A  | DWS    | Offset (in)             | N/A  |
| N/A                      | Shared Landing?       | N/A   |      |        |                         |      |
| N/A                      | Gutter Ponding?       | N/A   | N/A  | Gutte  | r Slope (%)             | N/A  |
| N/A                      | Gutter Lip Ht (in)    | N/A   | N/A  | Gutte  | r X Slope (%)           | N/A  |
| N/A                      | Painted X Walk1?      | No    | N/A  | Paint  | ed X Walk2?             | No   |
|                          | X Walk 1 Direction    | To SE |      | X Wa   | lk 2 Direction          | To N |
| N/A                      | X Walk 1 Width (in)   | N/A   | N/A  | X Wa   | lk 2 Width (in)         | N/A  |
|                          | X Walk 1 Slope (%)    | 2.2   |      | X Wa   | lk 2 Slope (%)          | 2.5  |
|                          | X Walk 1 X Slope (%)  | 0.4   |      | X Wa   | lk 2 X Slope (%)        | 2.0  |
| N/A                      | Ramp inside XWalk1?   | N/A   | N/A  | Ramp   | inside XWalk2?          | N/A  |
|                          | Road Slope (%)        | 2.4   | N/A  | Clear  | Space?                  | N/A  |
|                          | Road X Slope (%)      | 2.2   | N/A  | Clear  | Space to XWalk (in)     | N/A  |
| N/A                      | Any Obstructions?     | N/A   | N/A  | Storm  | n Grate/Utility Hazard? | N/A  |
|                          | Obstruction Type      |       |      | Storm  | n Grate/Utility Type    |      |
|                          |                       | N/A   |      |        |                         | N/A  |
|                          |                       |       | Yes  | Surfa  | ce Condition? (G/P)     | Good |