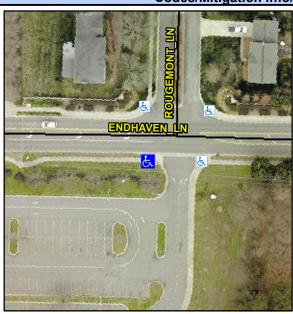

## Access Compliance Report Public Rights-of-Way (Curb Ramps)

Intersection ID: 27019 Main Street: ENDHAVEN\_LN Cross Street: ROUGEMONT\_LN Location: SW

ADA ID: 85AD0A270250 Ramp Type: PerpDiag Initial Pass/Fail: Fail Overall Compliance: No Severity Score: 12.5

## Field Measurements/Component Compliance

Street 1 Name
Stop Condition-Street 2
Street 2 Name
Stop Condition-Street 1

ROUGEMONT LN StopSign ENDHAVEN LN None Possible Solutions:

Remove & Replace Curb Ramp With Two New Directional Ramps or Equivalent.