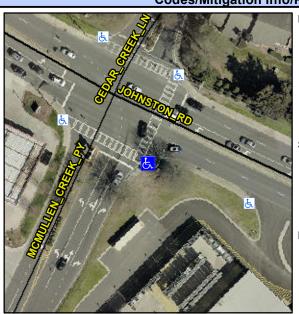

## **Access Compliance Report Public Rights-of-Way** (Curb Ramps)

Intersection ID: 25474 Main Street: MCMULLEN CREEK PY **Cross Street: JOHNSTON\_RD** Location: SE ADA ID: 85B3961E6EEA Ramp Type: PerpDiag Initial Pass/Fail: Fail **Overall Compliance: No** Severity Score: 21.25

**Codes/Mitigation Info/Possible Solution** 

**JOHNSTON RD** Street 1 Name Stop Condition-Street 2 Signal Street 2 Name **MCMULLEN CREEK PY** Stop Condition-Street 1 Signal

Possible Solutions: Remove & Replace Curb Ramp With Two New Directional Ramps or Equivalent. Surveyor Notes: N/A PROW/ADA: Not Found, R304.5.1, R304.2.2