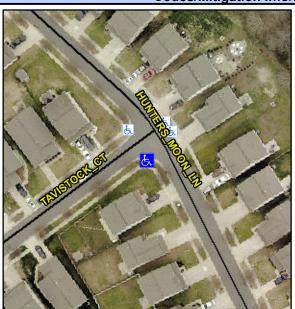

## **Access Compliance Report Public Rights-of-Way** (Curb Ramps)

Intersection ID: 49320 Main Street: TAVISTOCK CT Cross Street: HUNTERS MOON LN Location: SW ADA ID: 85B66D7037AE Ramp Type: PerpDiag Initial Pass/Fail: Fail **Overall Compliance: No Severity Score:** 35

**Codes/Mitigation Info/Possible Solution** 

Street 1 Name Stop Condition-Street 2 Street 2 Name Stop Condition-Street 1 **HUNTERS MOON LN** None **TAVISTOCK CT** StopSign

Possible Solutions: Remove & Replace Curb Ramp With **Two New Directional Ramps or** Equivalent. Surveyor Notes: N/A PROW/ADA: Not Found, R304.5.1, R304.2.2, R304.5.3