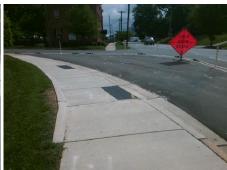

## Access Compliance Report Public Rights-of-Way (Curb Ramps)

Intersection ID: 13384Main Street: S\_MINT\_STCross Street: W\_PARK\_AVLocation:NWADA ID: 85BDE5DF717BRamp Type: ParaInitial Pass/Fail: PassOverall Compliance: NoSeverity Score: 2.75

## Field Measurements/Component Compliance

Street 1 Name
Stop Condition-Street 1
None
Street 2 Name
N/A
Stop Condition-Street 2
N/A

Possible Solutions:

Remove & Replace Entire Ramp.

Y

Y

N

Surveyor Notes:

LT RP < 5%

N

N

N

PROW/ADA:

Not Found, R304.5.3, R305.1.4

Total Cost: \$ 1600.00

| Compliance Description D |                      | Data  | Compliance Description    |                             | Data |
|--------------------------|----------------------|-------|---------------------------|-----------------------------|------|
| N/A                      | Ramp Length LT (in)  | 63.0  | N/A                       | Ramp Length RT (in)         | 60.0 |
| Yes                      | Ramp Width LT (in)   | 76.5  | Yes                       | Ramp Width RT (in)          | 75.0 |
| Yes                      | Ramp Slope LT (%)    | 0.3   | Yes                       | Ramp Slope RT (%)           | 7.8  |
| No                       | Ramp XSlope LT (%)   | 2.1   | Yes                       | Ramp XSlope RT (%)          | 0.6  |
| Yes                      | Landing Length (in)  | 74.0  | Yes                       | DWS Provided?               | Yes  |
| Yes                      | Landing Width (in)   | 62.0  | Yes                       | DWS Contrast?               | Yes  |
| Yes                      | Landing Slope (%)    | 2.0   | Yes                       | DWS Length (in)             | 24.0 |
| Yes                      | Landing X Slope (%)  | 0.9   | No                        | DWS Full Width?             | No   |
| N/A                      | Landing Curb? (Y/N)  | Yes   | Yes                       | DWS Offset (in)             | 0.0  |
| N/A                      | Shared Landing?      | No    |                           |                             |      |
| Yes                      | Gutter Ponding?      | No    | Yes                       | Gutter Slope (%)            | 2.5  |
| Yes                      | Gutter Lip Ht (in)   | 0.0   | Yes                       | Gutter X Slope (%)          | 4.8  |
| N/A                      | Painted X Walk1?     | No    | N/A                       | Painted X Walk2?            | N/A  |
|                          | X Walk 1 Direction   | To SE |                           | X Walk 2 Direction          | N/A  |
| N/A                      | X Walk 1 Width (in)  | N/A   | N/A                       | X Walk 2 Width (in)         | N/A  |
|                          | X Walk 1 Slope (%)   | 4.7   |                           | X Walk 2 Slope (%)          | N/A  |
|                          | X Walk 1 X Slope (%) | 8.6   |                           | X Walk 2 X Slope (%)        | N/A  |
| N/A                      | Ramp inside XWalk1?  | N/A   | N/A                       | Ramp inside XWalk2?         | N/A  |
|                          | Road Slope (%)       | N/A   | N/A                       | Clear Space?                | Yes  |
|                          | Road X Slope (%)     | N/A   | N/A                       | Clear Space to XWalk (in)   | N/A  |
| Yes                      | Any Obstructions?    | No    | Yes                       | Storm Grate/Utility Hazard? | No   |
|                          | Obstruction Type     |       |                           | Storm Grate/Utility Type    |      |
|                          |                      | N/A   |                           |                             | N/A  |
|                          |                      |       | Yes                       | Surface Condition? (G/P)    | Good |
|                          |                      |       | Replace Curb Solloope (%) |                             | 12.6 |