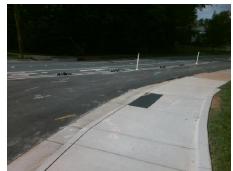

## Access Compliance Report Public Rights-of-Way (Curb Ramps)

Intersection ID: 13384Main Street: S\_MINT\_STCross Street: W\_PARK\_AVLocation:NWADA ID: 85BDE5DF717BRamp Type: ParaInitial Pass/Fail: PassOverall Compliance: NoSeverity Score: 2.75

## Field Measurements/Component Compliance

Street 1 Name
Stop Condition-Street 1
None
Street 2 Name
N/A
Stop Condition-Street 2
N/A

Possible Solutions:

Remove & Replace Entire Ramp.

Y

Y

N

Surveyor Notes:

LT RP < 5%

N

N

N

PROW/ADA:

Not Found, R304.5.3, R305.1.4

Total Cost: \$ 1600.00

| Compliance Description D |                      | Data  | Compliance Description    |                             | Data |
|--------------------------|----------------------|-------|---------------------------|-----------------------------|------|
| N/A                      | Ramp Length LT (in)  | 63.0  | N/A                       | Ramp Length RT (in)         | 60.0 |
| Yes                      | Ramp Width LT (in)   | 76.5  | Yes                       | Ramp Width RT (in)          | 75.0 |
| Yes                      | Ramp Slope LT (%)    | 0.3   | Yes                       | Ramp Slope RT (%)           | 7.8  |
| No                       | Ramp XSlope LT (%)   | 2.1   | Yes                       | Ramp XSlope RT (%)          | 0.6  |
| Yes                      | Landing Length (in)  | 74.0  | Yes                       | DWS Provided?               | Yes  |
| Yes                      | Landing Width (in)   | 62.0  | Yes                       | DWS Contrast?               | Yes  |
| Yes                      | Landing Slope (%)    | 2.0   | Yes                       | DWS Length (in)             | 24.0 |
| Yes                      | Landing X Slope (%)  | 0.9   | No                        | DWS Full Width?             | No   |
| N/A                      | Landing Curb? (Y/N)  | Yes   | Yes                       | DWS Offset (in)             | 0.0  |
| N/A                      | Shared Landing?      | No    |                           |                             |      |
| Yes                      | Gutter Ponding?      | No    | Yes                       | Gutter Slope (%)            | 2.5  |
| Yes                      | Gutter Lip Ht (in)   | 0.0   | Yes                       | Gutter X Slope (%)          | 4.8  |
| N/A                      | Painted X Walk1?     | No    | N/A                       | Painted X Walk2?            | N/A  |
|                          | X Walk 1 Direction   | To SE |                           | X Walk 2 Direction          | N/A  |
| N/A                      | X Walk 1 Width (in)  | N/A   | N/A                       | X Walk 2 Width (in)         | N/A  |
|                          | X Walk 1 Slope (%)   | 4.7   |                           | X Walk 2 Slope (%)          | N/A  |
|                          | X Walk 1 X Slope (%) | 8.6   |                           | X Walk 2 X Slope (%)        | N/A  |
| N/A                      | Ramp inside XWalk1?  | N/A   | N/A                       | Ramp inside XWalk2?         | N/A  |
|                          | Road Slope (%)       | N/A   | N/A                       | Clear Space?                | Yes  |
|                          | Road X Slope (%)     | N/A   | N/A                       | Clear Space to XWalk (in)   | N/A  |
| Yes                      | Any Obstructions?    | No    | Yes                       | Storm Grate/Utility Hazard? | No   |
|                          | Obstruction Type     |       |                           | Storm Grate/Utility Type    |      |
|                          |                      | N/A   |                           |                             | N/A  |
|                          |                      |       | Yes                       | Surface Condition? (G/P)    | Good |
|                          |                      |       | Replace Curb Solloope (%) |                             | 12.6 |