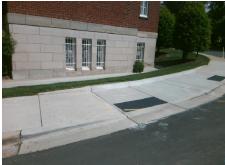

## Access Compliance Report Public Rights-of-Way (Curb Ramps)

Intersection ID: 13384Main Street: S\_MINT\_STCross Street: W\_PARK\_AVLocation:NWADA ID: 85BDE5DF717BRamp Type: ParaInitial Pass/Fail: PassOverall Compliance: NoSeverity Score: 2.75

## Field Measurements/Component Compliance

Street 1 Name
Stop Condition-Street 1
None
Street 2 Name
N/A
Stop Condition-Street 2
N/A

Possible Solutions:

Remove & Replace Entire Ramp.

Y

Y

N

Surveyor Notes:

LT RP < 5%

N

N

N

PROW/ADA:

Not Found, R304.5.3, R305.1.4

Total Cost: \$ 1600.00

| Compliance Description D |                      | Data  | Compliance Description    |                             | Data |
|--------------------------|----------------------|-------|---------------------------|-----------------------------|------|
| N/A                      | Ramp Length LT (in)  | 63.0  | N/A                       | Ramp Length RT (in)         | 60.0 |
| Yes                      | Ramp Width LT (in)   | 76.5  | Yes                       | Ramp Width RT (in)          | 75.0 |
| Yes                      | Ramp Slope LT (%)    | 0.3   | Yes                       | Ramp Slope RT (%)           | 7.8  |
| No                       | Ramp XSlope LT (%)   | 2.1   | Yes                       | Ramp XSlope RT (%)          | 0.6  |
| Yes                      | Landing Length (in)  | 74.0  | Yes                       | DWS Provided?               | Yes  |
| Yes                      | Landing Width (in)   | 62.0  | Yes                       | DWS Contrast?               | Yes  |
| Yes                      | Landing Slope (%)    | 2.0   | Yes                       | DWS Length (in)             | 24.0 |
| Yes                      | Landing X Slope (%)  | 0.9   | No                        | DWS Full Width?             | No   |
| N/A                      | Landing Curb? (Y/N)  | Yes   | Yes                       | DWS Offset (in)             | 0.0  |
| N/A                      | Shared Landing?      | No    |                           |                             |      |
| Yes                      | Gutter Ponding?      | No    | Yes                       | Gutter Slope (%)            | 2.5  |
| Yes                      | Gutter Lip Ht (in)   | 0.0   | Yes                       | Gutter X Slope (%)          | 4.8  |
| N/A                      | Painted X Walk1?     | No    | N/A                       | Painted X Walk2?            | N/A  |
|                          | X Walk 1 Direction   | To SE |                           | X Walk 2 Direction          | N/A  |
| N/A                      | X Walk 1 Width (in)  | N/A   | N/A                       | X Walk 2 Width (in)         | N/A  |
|                          | X Walk 1 Slope (%)   | 4.7   |                           | X Walk 2 Slope (%)          | N/A  |
|                          | X Walk 1 X Slope (%) | 8.6   |                           | X Walk 2 X Slope (%)        | N/A  |
| N/A                      | Ramp inside XWalk1?  | N/A   | N/A                       | Ramp inside XWalk2?         | N/A  |
|                          | Road Slope (%)       | N/A   | N/A                       | Clear Space?                | Yes  |
|                          | Road X Slope (%)     | N/A   | N/A                       | Clear Space to XWalk (in)   | N/A  |
| Yes                      | Any Obstructions?    | No    | Yes                       | Storm Grate/Utility Hazard? | No   |
|                          | Obstruction Type     |       |                           | Storm Grate/Utility Type    |      |
|                          |                      | N/A   |                           |                             | N/A  |
|                          |                      |       | Yes                       | Surface Condition? (G/P)    | Good |
|                          |                      |       | Replace Curb Solloope (%) |                             | 12.6 |