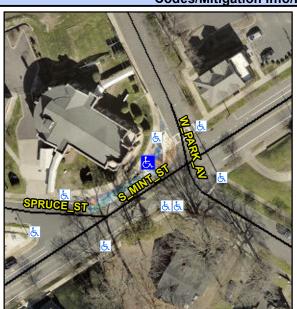

## Access Compliance Report Public Rights-of-Way (Curb Ramps)

Intersection ID: 13384Main Street: S\_MINT\_STCross Street: W\_PARK\_AVLocation:NWADA ID: 85BDE5DF717BRamp Type: ParaInitial Pass/Fail: PassOverall Compliance: NoSeverity Score: 2.75