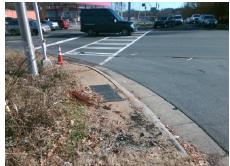

## Field Measurements/Component Compliance

**SHARON LAKES RD** Street 1 Name Stop Condition-Street 2 Signal Street 2 Name N/A Stop Condition-Street 1 N/A

Possible Solutions: Remove & Replace Entire Ramp. Surveyor Notes: N/A PROW/ADA: Not Found, R304.5.1, R304.2.2

Total Cost: 1850.00

| Fleid Measurements/Component Compilance |                       |       |                        |                             |      |
|-----------------------------------------|-----------------------|-------|------------------------|-----------------------------|------|
| Compliance Description                  |                       | Data  | Compliance Description |                             | Data |
| N/A                                     | Ramp Length (in)      | 48.0  | No                     | Ramp Slope (%)              | 12.0 |
| No                                      | Ramp Width (in)       | 38.0  | Yes                    | Ramp XSlope (%)             | 3.6  |
| N/A                                     | Flare Type LT         | N/A   | N/A                    | Flare Type RT               | N/A  |
| N/A                                     | Flare Slope LT (%)    | N/A   | N/A                    | Flare Slope RT (%)          | N/A  |
| N/A                                     | Flare Traversable LT? | N/A   | N/A                    | Flare Traversable RT?       | N/A  |
| N/A                                     | Landing Length (in)   | N/A   | N/A                    | DWS Provided?               | N/A  |
| N/A                                     | Landing Width (in)    | N/A   | N/A                    | DWS Contrast?               | N/A  |
| N/A                                     | Landing Slope (%)     | N/A   | N/A                    | DWS Length (in)             | N/A  |
| N/A                                     | Landing X Slope (%)   | N/A   | N/A                    | DWS Full Width?             | N/A  |
| N/A                                     | Landing Curb? (Y/N)   | N/A   | N/A                    | DWS Offset (in)             | N/A  |
| N/A                                     | Shared Landing?       | N/A   |                        |                             |      |
| N/A                                     | Gutter Ponding?       | N/A   | N/A                    | Gutter Slope (%)            | N/A  |
| N/A                                     | Gutter Lip Ht (in)    | N/A   | N/A                    | Gutter X Slope (%)          | N/A  |
| N/A                                     | Painted X Walk1?      | No    | N/A                    | Painted X Walk2?            | N/A  |
|                                         | X Walk 1 Direction    | To SW |                        | X Walk 2 Direction          | N/A  |
| N/A                                     | X Walk 1 Width (in)   | N/A   | N/A                    | X Walk 2 Width (in)         | N/A  |
|                                         | X Walk 1 Slope (%)    | 0.0   |                        | X Walk 2 Slope (%)          | N/A  |
|                                         | X Walk 1 X Slope (%)  | 4.8   |                        | X Walk 2 X Slope (%)        | N/A  |
| N/A                                     | Ramp inside XWalk1?   | N/A   | N/A                    | Ramp inside XWalk2?         | N/A  |
|                                         | Road Slope (%)        | N/A   | N/A                    | Clear Space?                | N/A  |
|                                         | Road X Slope (%)      | N/A   | N/A                    | Clear Space to XWalk (in)   | N/A  |
| N/A                                     | Any Obstructions?     | N/A   | N/A                    | Storm Grate/Utility Hazard? | N/A  |
|                                         | Obstruction Type      |       |                        | Storm Grate/Utility Type    |      |
|                                         |                       | N/A   |                        |                             | N/A  |
|                                         |                       |       | Yes                    | Surface Condition? (G/P)    | Good |
|                                         |                       |       |                        |                             |      |