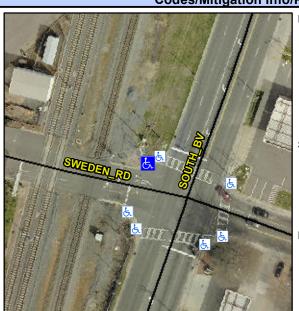

## **Access Compliance Report Public Rights-of-Way** (Curb Ramps)

Intersection ID: 22250 Main Street: SHARON LAKES RD Cross Street: SOUTH\_BV Location: NW **Overall Compliance: No** ADA ID: 85BF8C5C4FE9 Ramp Type: Perp Initial Pass/Fail: Fail **Severity Score:** 35

## Field Measurements/Component Compliance

**SHARON LAKES RD** Street 1 Name Stop Condition-Street 2 Signal Street 2 Name N/A Stop Condition-Street 1 N/A

Possible Solutions: Remove & Replace Entire Ramp. Surveyor Notes: N/A PROW/ADA: Not Found, R304.5.1, R304.2.2