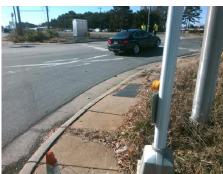

## Field Measurements/Component Compliance

**SHARON LAKES RD** Street 1 Name Stop Condition-Street 2 Signal Street 2 Name N/A Stop Condition-Street 1 N/A

Possible Solutions: Remove & Replace Entire Ramp. Surveyor Notes: N/A PROW/ADA: Not Found, R304.5.1, R304.2.2

Total Cost: 1850.00

| Fleid Measurements/Component Compilance |                       |       |                        |                             |      |
|-----------------------------------------|-----------------------|-------|------------------------|-----------------------------|------|
| Compliance Description                  |                       | Data  | Compliance Description |                             | Data |
| N/A                                     | Ramp Length (in)      | 48.0  | No                     | Ramp Slope (%)              | 12.0 |
| No                                      | Ramp Width (in)       | 38.0  | Yes                    | Ramp XSlope (%)             | 3.6  |
| N/A                                     | Flare Type LT         | N/A   | N/A                    | Flare Type RT               | N/A  |
| N/A                                     | Flare Slope LT (%)    | N/A   | N/A                    | Flare Slope RT (%)          | N/A  |
| N/A                                     | Flare Traversable LT? | N/A   | N/A                    | Flare Traversable RT?       | N/A  |
| N/A                                     | Landing Length (in)   | N/A   | N/A                    | DWS Provided?               | N/A  |
| N/A                                     | Landing Width (in)    | N/A   | N/A                    | DWS Contrast?               | N/A  |
| N/A                                     | Landing Slope (%)     | N/A   | N/A                    | DWS Length (in)             | N/A  |
| N/A                                     | Landing X Slope (%)   | N/A   | N/A                    | DWS Full Width?             | N/A  |
| N/A                                     | Landing Curb? (Y/N)   | N/A   | N/A                    | DWS Offset (in)             | N/A  |
| N/A                                     | Shared Landing?       | N/A   |                        |                             |      |
| N/A                                     | Gutter Ponding?       | N/A   | N/A                    | Gutter Slope (%)            | N/A  |
| N/A                                     | Gutter Lip Ht (in)    | N/A   | N/A                    | Gutter X Slope (%)          | N/A  |
| N/A                                     | Painted X Walk1?      | No    | N/A                    | Painted X Walk2?            | N/A  |
|                                         | X Walk 1 Direction    | To SW |                        | X Walk 2 Direction          | N/A  |
| N/A                                     | X Walk 1 Width (in)   | N/A   | N/A                    | X Walk 2 Width (in)         | N/A  |
|                                         | X Walk 1 Slope (%)    | 0.0   |                        | X Walk 2 Slope (%)          | N/A  |
|                                         | X Walk 1 X Slope (%)  | 4.8   |                        | X Walk 2 X Slope (%)        | N/A  |
| N/A                                     | Ramp inside XWalk1?   | N/A   | N/A                    | Ramp inside XWalk2?         | N/A  |
|                                         | Road Slope (%)        | N/A   | N/A                    | Clear Space?                | N/A  |
|                                         | Road X Slope (%)      | N/A   | N/A                    | Clear Space to XWalk (in)   | N/A  |
| N/A                                     | Any Obstructions?     | N/A   | N/A                    | Storm Grate/Utility Hazard? | N/A  |
|                                         | Obstruction Type      |       |                        | Storm Grate/Utility Type    |      |
|                                         |                       | N/A   |                        |                             | N/A  |
|                                         |                       |       | Yes                    | Surface Condition? (G/P)    | Good |
|                                         |                       |       |                        |                             |      |