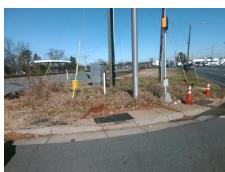

## Field Measurements/Component Compliance

**SHARON LAKES RD** Street 1 Name Stop Condition-Street 2 Signal Street 2 Name N/A Stop Condition-Street 1 N/A

Possible Solutions: Remove & Replace Entire Ramp. Surveyor Notes: N/A PROW/ADA: Not Found, R304.5.1, R304.2.2

Total Cost: 1850.00

| Fleid Measurements/Component Compilance |                       |       |                        |                             |      |
|-----------------------------------------|-----------------------|-------|------------------------|-----------------------------|------|
| Compliance Description                  |                       | Data  | Compliance Description |                             | Data |
| N/A                                     | Ramp Length (in)      | 48.0  | No                     | Ramp Slope (%)              | 12.0 |
| No                                      | Ramp Width (in)       | 38.0  | Yes                    | Ramp XSlope (%)             | 3.6  |
| N/A                                     | Flare Type LT         | N/A   | N/A                    | Flare Type RT               | N/A  |
| N/A                                     | Flare Slope LT (%)    | N/A   | N/A                    | Flare Slope RT (%)          | N/A  |
| N/A                                     | Flare Traversable LT? | N/A   | N/A                    | Flare Traversable RT?       | N/A  |
| N/A                                     | Landing Length (in)   | N/A   | N/A                    | DWS Provided?               | N/A  |
| N/A                                     | Landing Width (in)    | N/A   | N/A                    | DWS Contrast?               | N/A  |
| N/A                                     | Landing Slope (%)     | N/A   | N/A                    | DWS Length (in)             | N/A  |
| N/A                                     | Landing X Slope (%)   | N/A   | N/A                    | DWS Full Width?             | N/A  |
| N/A                                     | Landing Curb? (Y/N)   | N/A   | N/A                    | DWS Offset (in)             | N/A  |
| N/A                                     | Shared Landing?       | N/A   |                        |                             |      |
| N/A                                     | Gutter Ponding?       | N/A   | N/A                    | Gutter Slope (%)            | N/A  |
| N/A                                     | Gutter Lip Ht (in)    | N/A   | N/A                    | Gutter X Slope (%)          | N/A  |
| N/A                                     | Painted X Walk1?      | No    | N/A                    | Painted X Walk2?            | N/A  |
|                                         | X Walk 1 Direction    | To SW |                        | X Walk 2 Direction          | N/A  |
| N/A                                     | X Walk 1 Width (in)   | N/A   | N/A                    | X Walk 2 Width (in)         | N/A  |
|                                         | X Walk 1 Slope (%)    | 0.0   |                        | X Walk 2 Slope (%)          | N/A  |
|                                         | X Walk 1 X Slope (%)  | 4.8   |                        | X Walk 2 X Slope (%)        | N/A  |
| N/A                                     | Ramp inside XWalk1?   | N/A   | N/A                    | Ramp inside XWalk2?         | N/A  |
|                                         | Road Slope (%)        | N/A   | N/A                    | Clear Space?                | N/A  |
|                                         | Road X Slope (%)      | N/A   | N/A                    | Clear Space to XWalk (in)   | N/A  |
| N/A                                     | Any Obstructions?     | N/A   | N/A                    | Storm Grate/Utility Hazard? | N/A  |
|                                         | Obstruction Type      |       |                        | Storm Grate/Utility Type    |      |
|                                         |                       | N/A   |                        |                             | N/A  |
|                                         |                       |       | Yes                    | Surface Condition? (G/P)    | Good |
|                                         |                       |       |                        |                             |      |