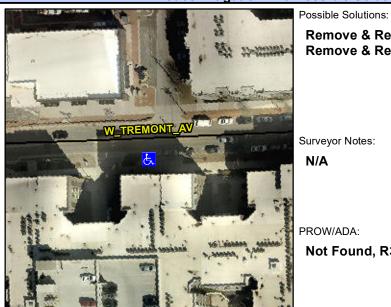

## **Access Compliance Report Public Rights-of-Way** (Curb Ramps)

Cross Street: N/A Intersection ID: 10040755 Main Street: W TREMONT AV Location: SW **Overall Compliance: No** ADA ID: 85C4BAD09D1D Ramp Type: Perp Initial Pass/Fail: Pass **Severity Score:** 0.25

**Codes/Mitigation Info/Possible Solution** 

Street 1 Name W TREMONT AV Stop Condition-Street 2 None Street 2 Name N/A Stop Condition-Street 1 N/A

| Remove & Replace Entire Ramp. | N/A<br>Yes |
|-------------------------------|------------|
|                               | Yes        |
| Remove & Replace Gutter.      |            |
|                               | Yes        |
|                               | Yes        |
|                               | N/A        |
|                               | Yes        |
| Surveyor Notes:               | Yes        |
| N/A                           | Yes        |
|                               | Yes        |
|                               | N/A        |
|                               | N/A        |
| PROW/ADA:                     | Yes        |
| Not Found, R304.5.3           | Yes        |
|                               | N/A        |
|                               | N/A        |
|                               | N/A        |

Total Cost:

2600.00

| Field Measurements/Component Compliance |                                   |         |      |        |                         |      |  |  |
|-----------------------------------------|-----------------------------------|---------|------|--------|-------------------------|------|--|--|
| Comp                                    | liance Description                | Data    | Comp | liance | Description             | Data |  |  |
| N/A                                     | Ramp Length (in)                  | 62.0    | Yes  | Ramp   | Slope (%)               | 7.2  |  |  |
| Yes                                     | Ramp Width (in)                   | 59.0    | No   | Ramp   | XSlope (%)              | 4.3  |  |  |
| Yes                                     | Flare Type L <b>Curbed_NoWalk</b> | Surface | Yes  | Flare  | Type RT                 | N/A  |  |  |
| Yes                                     | Flare Slope LT (%)                | N/A     | N/A  | Flare  | Slope RT (%)            | N/A  |  |  |
| N/A                                     | Flare Traversable LT?             | No      | N/A  | Flare  | Traversable RT?         | No   |  |  |
| Yes                                     | Landing Length (in)               | 60.0    | Yes  | DWS    | Provided?               | Yes  |  |  |
| Yes                                     | Landing Width (in)                | 60.0    | Yes  | DWS    | Contrast?               | Yes  |  |  |
| Yes                                     | Landing Slope (%)                 | 1.9     | Yes  | DWS    | Length (in)             | 24.0 |  |  |
| Yes                                     | Landing X Slope (%)               | 1.0     | Yes  | DWS    | Full Width?             | Yes  |  |  |
| N/A                                     | Landing Curb? (Y/N)               | No      | Yes  | DWS    | Offset (in)             | 0.0  |  |  |
| N/A                                     | Shared Landing?                   | No      |      |        |                         |      |  |  |
| Yes                                     | Gutter Ponding?                   | No      | Yes  | Gutte  | er Slope (%)            | 1.4  |  |  |
| Yes                                     | Gutter Lip Ht (in)                | 0.0     | No   | Gutte  | r X Slope (%)           | 2.1  |  |  |
| N/A                                     | Painted X Walk1?                  | No      | N/A  | Paint  | ed X Walk2?             | N/A  |  |  |
|                                         | X Walk 1 Direction                | То Е    |      | X Wa   | lk 2 Direction          | N/A  |  |  |
| N/A                                     | X Walk 1 Width (in)               | N/A     | N/A  | X Wa   | lk 2 Width (in)         | N/A  |  |  |
|                                         | X Walk 1 Slope (%)                | 1.0     |      | X Wa   | lk 2 Slope (%)          | N/A  |  |  |
|                                         | X Walk 1 X Slope (%)              | 0.8     |      | X Wa   | lk 2 X Slope (%)        | N/A  |  |  |
| N/A                                     | Ramp inside XWalk1?               | N/A     | N/A  | Ram    | inside XWalk2?          | N/A  |  |  |
|                                         | Road Slope (%)                    | N/A     | N/A  | Clear  | Space?                  | Yes  |  |  |
|                                         | Road X Slope (%)                  | N/A     | N/A  | Clear  | Space to XWalk (in)     | N/A  |  |  |
| Yes                                     | Any Obstructions?                 | No      | Yes  | Storn  | n Grate/Utility Hazard? | No   |  |  |
|                                         | Obstruction Type                  |         |      | Storn  | n Grate/Utility Type    |      |  |  |
|                                         |                                   | N/A     |      |        |                         | N/A  |  |  |
|                                         |                                   |         | Yes  | Surfa  | ce Condition? (G/P)     | Good |  |  |
| Discourage of the                       |                                   |         |      |        |                         |      |  |  |