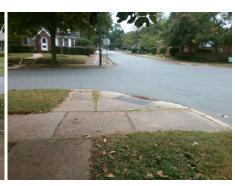

## Field Measurements/Component Compliance

Compliance Description

Data

**CLUB RD** Street 1 Name Stop Condition-Street 2 StopSign **BELVEDERE AV** Street 2 Name Stop Condition-Street 1 None Possible Solutions: Compliance Description Remove & Replace Curb Ramp With Two New Directional Ramps or Equivalent. Surveyor Notes: N/A PROW/ADA: R304.5.1

N/A 3200.00

Yes N/A Ramp Length (in) 50.0 Ramp Slope (%) 6.3 Yes Ramp XSlope (%) No Ramp Width (in) 38.0 0.2 N/A N/A Flare Type LT N/A Flare Type RT N/A Flare Slope LT (%) N/A N/A Flare Slope RT (%) N/A Flare Traversable LT? N/A N/A Flare Traversable RT? N/A Landing Length (in) N/A N/A **DWS Provided?** N/A Landing Width (in) N/A N/A **DWS Contrast?** N/A N/A N/A Landing Slope (%) DWS Length (in) N/A Landing X Slope (%) N/A N/A DWS Full Width? N/A Landing Curb? (Y/N) N/A N/A DWS Offset (in) N/A N/A Shared Landing? **Gutter Ponding?** N/A Gutter Slope (%) N/A Yes Gutter Lip Ht (in) N/A N/A Gutter X Slope (%) N/A Painted X Walk1? No N/A Painted X Walk2? No X Walk 1 Direction To W X Walk 2 Direction To S N/A N/A X Walk 2 Width (in) X Walk 1 Width (in) N/A X Walk 1 Slope (%) 2.8 X Walk 2 Slope (%) 2.3 X Walk 1 X Slope (%) 2.5 X Walk 2 X Slope (%) 3.8 Ramp inside XWalk1? N/A N/A Ramp inside XWalk2? N/A Road Slope (%) 1.1 N/A Clear Space? N/A N/A Road X Slope (%) 4.9 Clear Space to XWalk (in) N/A N/A N/A Any Obstructions? Storm Grate/Utility Hazard? N/A **Obstruction Type** Storm Grate/Utility Type N/A N/A Yes Surface Condition? (G/P) Good