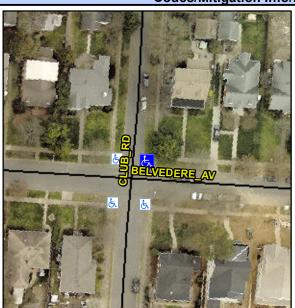

## **Access Compliance Report Public Rights-of-Way** (Curb Ramps)

Data

Intersection ID: 12551 Main Street: BELVEDERE AV Cross Street: CLUB RD Location: NE

Initial Pass/Fail: Fail **Overall Compliance: No Severity Score: ADA ID: 85DCDA70310E** Ramp Type: PerpDiag 8.75

## Field Measurements/Component Compliance

Compliance Description

Data

**CLUB RD** Street 1 Name Stop Condition-Street 2 StopSign **BELVEDERE AV** Street 2 Name Stop Condition-Street 1 None Possible Solutions: Compliance Description Remove & Replace Curb Ramp With Two New Directional Ramps or Equivalent. Surveyor Notes: N/A PROW/ADA: R304.5.1