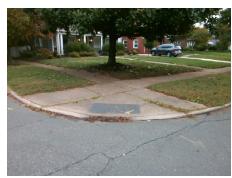

## Field Measurements/Component Compliance

Compliance Description

Data

**CLUB RD** Street 1 Name Stop Condition-Street 2 StopSign **BELVEDERE AV** Street 2 Name Stop Condition-Street 1 None Possible Solutions: Compliance Description Remove & Replace Curb Ramp With Two New Directional Ramps or Equivalent. Surveyor Notes: N/A PROW/ADA: R304.5.1

N/A 3200.00

Yes N/A Ramp Length (in) 50.0 Ramp Slope (%) 6.3 Yes Ramp XSlope (%) No Ramp Width (in) 38.0 0.2 N/A N/A Flare Type LT N/A Flare Type RT N/A Flare Slope LT (%) N/A N/A Flare Slope RT (%) N/A Flare Traversable LT? N/A N/A Flare Traversable RT? N/A Landing Length (in) N/A N/A **DWS Provided?** N/A Landing Width (in) N/A N/A **DWS Contrast?** N/A N/A N/A Landing Slope (%) DWS Length (in) N/A Landing X Slope (%) N/A N/A DWS Full Width? N/A Landing Curb? (Y/N) N/A N/A DWS Offset (in) N/A N/A Shared Landing? **Gutter Ponding?** N/A Gutter Slope (%) N/A Yes Gutter Lip Ht (in) N/A N/A Gutter X Slope (%) N/A Painted X Walk1? No N/A Painted X Walk2? No X Walk 1 Direction To W X Walk 2 Direction To S N/A N/A X Walk 2 Width (in) X Walk 1 Width (in) N/A X Walk 1 Slope (%) 2.8 X Walk 2 Slope (%) 2.3 X Walk 1 X Slope (%) 2.5 X Walk 2 X Slope (%) 3.8 Ramp inside XWalk1? N/A N/A Ramp inside XWalk2? N/A Road Slope (%) 1.1 N/A Clear Space? N/A N/A Road X Slope (%) 4.9 Clear Space to XWalk (in) N/A N/A N/A Any Obstructions? Storm Grate/Utility Hazard? N/A **Obstruction Type** Storm Grate/Utility Type N/A N/A Yes Surface Condition? (G/P) Good