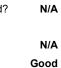

## Access Compliance Report Public Rights-of-Way (Curb Ramps)

| Intersection ID: N/A                    | Main Street: SCHOLASTIC_DR |                                                                              |         | Street:                                        | CLEMS_BRANCH_DR       | Location: | NW                     |                             |       |
|-----------------------------------------|----------------------------|------------------------------------------------------------------------------|---------|------------------------------------------------|-----------------------|-----------|------------------------|-----------------------------|-------|
| ADA ID: 85E26849ED79                    | Ramp Type: PerpDiag        |                                                                              |         | Initial Pass/Fail: Fail Overall Compliance: No |                       |           |                        | o Severity Score:           | 21.25 |
| Codes/Mitigation Info/Possible Solution |                            |                                                                              |         | Field Measurements/Component Compliance        |                       |           |                        |                             |       |
|                                         | 1 1000                     | Possible Solutions:                                                          |         | Compliance Description Data                    |                       |           | Compliance Description |                             | Data  |
| SETTOLASTICE DR                         |                            | Remove & Replace Curb Ramp Wi<br>Two New Directional Ramps or<br>Equivalent. | With    | N/A                                            | Ramp Length (in)      | 52.0      | No                     | Ramp Slope (%)              | 10.7  |
|                                         |                            |                                                                              |         | No                                             | Ramp Width (in)       | 46.0      | Yes                    | Ramp XSlope (%)             | 0.7   |
|                                         |                            |                                                                              |         | N/A                                            | Flare Type LT         | N/A       | N/A                    | Flare Type RT               | N/A   |
|                                         |                            |                                                                              |         | N/A                                            | Flare Slope LT (%)    | N/A       | N/A                    | Flare Slope RT (%)          | N/A   |
|                                         |                            |                                                                              |         | N/A                                            | Flare Traversable LT? | N/A       | N/A                    | Flare Traversable RT?       | N/A   |
|                                         |                            |                                                                              |         | N/A                                            | Landing Length (in)   | N/A       | N/A                    | DWS Provided?               | N/A   |
|                                         |                            | Surveyor Notes:                                                              |         | N/A                                            | Landing Width (in)    | N/A       | N/A                    | DWS Contrast?               | N/A   |
|                                         |                            | N/A                                                                          |         | N/A                                            | Landing Slope (%)     | N/A       | N/A                    | DWS Length (in)             | N/A   |
|                                         |                            |                                                                              |         | N/A                                            | Landing X Slope (%)   | N/A       | N/A                    | DWS Full Width?             | N/A   |
|                                         |                            |                                                                              |         | N/A                                            | Landing Curb? (Y/N)   | N/A       | N/A                    | DWS Offset (in)             | N/A   |
|                                         |                            |                                                                              |         | N/A                                            | Shared Landing?       | N/A       |                        |                             |       |
|                                         |                            | PROW/ADA:                                                                    |         | N/A                                            | Gutter Ponding?       | N/A       | N/A                    | Gutter Slope (%)            | N/A   |
|                                         |                            | Not Found, R304.5.1, R304.2.2                                                |         | N/A                                            | Gutter Lip Ht (in)    | N/A       | N/A                    | Gutter X Slope (%)          | N/A   |
|                                         |                            |                                                                              |         | N/A                                            | Painted X Walk1?      | Yes       | N/A                    | Painted X Walk2?            | No    |
|                                         | THE A                      |                                                                              |         |                                                | X Walk 1 Direction    | To S      |                        | X Walk 2 Direction          | To E  |
|                                         |                            |                                                                              |         | N/A                                            | X Walk 1 Width (in)   | 125.0     | N/A                    | X Walk 2 Width (in)         | N/A   |
| Street 1 Name                           | SCHOLASTIC DR              |                                                                              |         |                                                | X Walk 1 Slope (%)    | 0.8       |                        | X Walk 2 Slope (%)          | 1.3   |
| Stop Condition-Street 2                 | StopSign                   |                                                                              |         |                                                | X Walk 1 X Slope (%)  | 0.5       |                        | X Walk 2 X Slope (%)        | 0.8   |
| Street 2 Name                           | CLEMS BRANCH DR            |                                                                              |         | N/A                                            | Ramp inside XWalk1?   | Yes       | N/A                    | Ramp inside XWalk2?         | N/A   |
| Stop Condition-Street 1                 | None                       |                                                                              |         |                                                | Road Slope (%)        | 0.8       | N/A                    | Clear Space?                | N/A   |
|                                         |                            |                                                                              |         |                                                | Road X Slope (%)      | 0.1       | N/A                    | Clear Space to XWalk (in)   | N/A   |
|                                         |                            |                                                                              |         | N/A                                            | Any Obstructions?     | N/A       |                        | Storm Grate/Utility Hazard? | N/A   |
|                                         |                            | Total Cost: \$                                                               | 3200.00 |                                                | Obstruction Type      |           |                        | Storm Grate/Utility Type    |       |
|                                         |                            | ·                                                                            |         |                                                | <i>,</i> ,            | N/A       |                        |                             | N/A   |
|                                         |                            |                                                                              |         |                                                |                       |           | 1                      |                             |       |