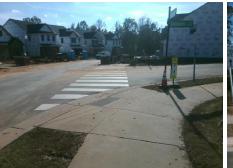

## Access Compliance Report Public Rights-of-Way (Curb Ramps)

| Intersection ID: N/A                    | Main Street: SCHOLASTIC_DR |                                                                              |         | Street:                                        | CLEMS_BRANCH_DR       | Location: | NW                     |                             |       |
|-----------------------------------------|----------------------------|------------------------------------------------------------------------------|---------|------------------------------------------------|-----------------------|-----------|------------------------|-----------------------------|-------|
| ADA ID: 85E26849ED79                    | Ramp Type: PerpDiag        |                                                                              |         | Initial Pass/Fail: Fail Overall Compliance: No |                       |           |                        | o Severity Score:           | 21.25 |
| Codes/Mitigation Info/Possible Solution |                            |                                                                              |         | Field Measurements/Component Compliance        |                       |           |                        |                             |       |
|                                         | 1 1000                     | Possible Solutions:                                                          |         | Compliance Description Data                    |                       |           | Compliance Description |                             | Data  |
| SETTOLASTICE DR                         |                            | Remove & Replace Curb Ramp Wi<br>Two New Directional Ramps or<br>Equivalent. | With    | N/A                                            | Ramp Length (in)      | 52.0      | No                     | Ramp Slope (%)              | 10.7  |
|                                         |                            |                                                                              |         | No                                             | Ramp Width (in)       | 46.0      | Yes                    | Ramp XSlope (%)             | 0.7   |
|                                         |                            |                                                                              |         | N/A                                            | Flare Type LT         | N/A       | N/A                    | Flare Type RT               | N/A   |
|                                         |                            |                                                                              |         | N/A                                            | Flare Slope LT (%)    | N/A       | N/A                    | Flare Slope RT (%)          | N/A   |
|                                         |                            |                                                                              |         | N/A                                            | Flare Traversable LT? | N/A       | N/A                    | Flare Traversable RT?       | N/A   |
|                                         |                            |                                                                              |         | N/A                                            | Landing Length (in)   | N/A       | N/A                    | DWS Provided?               | N/A   |
|                                         |                            | Surveyor Notes:                                                              |         | N/A                                            | Landing Width (in)    | N/A       | N/A                    | DWS Contrast?               | N/A   |
|                                         |                            | N/A                                                                          |         | N/A                                            | Landing Slope (%)     | N/A       | N/A                    | DWS Length (in)             | N/A   |
|                                         |                            |                                                                              |         | N/A                                            | Landing X Slope (%)   | N/A       | N/A                    | DWS Full Width?             | N/A   |
|                                         |                            |                                                                              |         | N/A                                            | Landing Curb? (Y/N)   | N/A       | N/A                    | DWS Offset (in)             | N/A   |
|                                         |                            |                                                                              |         | N/A                                            | Shared Landing?       | N/A       |                        |                             |       |
|                                         |                            | PROW/ADA:                                                                    |         | N/A                                            | Gutter Ponding?       | N/A       | N/A                    | Gutter Slope (%)            | N/A   |
|                                         |                            | Not Found, R304.5.1, R304.2.2                                                |         | N/A                                            | Gutter Lip Ht (in)    | N/A       | N/A                    | Gutter X Slope (%)          | N/A   |
|                                         |                            |                                                                              |         | N/A                                            | Painted X Walk1?      | Yes       | N/A                    | Painted X Walk2?            | No    |
|                                         | THE A                      |                                                                              |         |                                                | X Walk 1 Direction    | To S      |                        | X Walk 2 Direction          | To E  |
|                                         |                            |                                                                              |         | N/A                                            | X Walk 1 Width (in)   | 125.0     | N/A                    | X Walk 2 Width (in)         | N/A   |
| Street 1 Name                           | SCHOLASTIC DR              |                                                                              |         |                                                | X Walk 1 Slope (%)    | 0.8       |                        | X Walk 2 Slope (%)          | 1.3   |
| Stop Condition-Street 2                 | StopSign                   |                                                                              |         |                                                | X Walk 1 X Slope (%)  | 0.5       |                        | X Walk 2 X Slope (%)        | 0.8   |
| Street 2 Name                           | CLEMS BRANCH DR            |                                                                              |         | N/A                                            | Ramp inside XWalk1?   | Yes       | N/A                    | Ramp inside XWalk2?         | N/A   |
| Stop Condition-Street 1                 | None                       |                                                                              |         |                                                | Road Slope (%)        | 0.8       | N/A                    | Clear Space?                | N/A   |
|                                         |                            |                                                                              |         |                                                | Road X Slope (%)      | 0.1       | N/A                    | Clear Space to XWalk (in)   | N/A   |
|                                         |                            |                                                                              |         | N/A                                            | Any Obstructions?     | N/A       |                        | Storm Grate/Utility Hazard? | N/A   |
|                                         |                            | Total Cost: \$                                                               | 3200.00 |                                                | Obstruction Type      |           |                        | Storm Grate/Utility Type    |       |
|                                         |                            | ·                                                                            |         |                                                | <i>,</i> ,            | N/A       |                        |                             | N/A   |
|                                         |                            |                                                                              |         |                                                |                       |           | 1                      |                             |       |