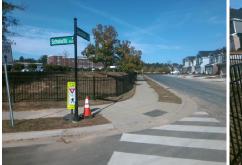

## Access Compliance Report Public Rights-of-Way (Curb Ramps)

| Intersection ID: N/A                    | Main Street: SCHOLASTIC_DR |                                                                              |         | Street:                                        | CLEMS_BRANCH_DR       | Location: | NW                     |                             |       |
|-----------------------------------------|----------------------------|------------------------------------------------------------------------------|---------|------------------------------------------------|-----------------------|-----------|------------------------|-----------------------------|-------|
| ADA ID: 85E26849ED79                    | Ramp Type: PerpDiag        |                                                                              |         | Initial Pass/Fail: Fail Overall Compliance: No |                       |           |                        | o Severity Score:           | 21.25 |
| Codes/Mitigation Info/Possible Solution |                            |                                                                              |         | Field Measurements/Component Compliance        |                       |           |                        |                             |       |
|                                         | 1 1000                     | Possible Solutions:                                                          |         | Compliance Description Data                    |                       |           | Compliance Description |                             | Data  |
| SETTOLASTICE DR                         |                            | Remove & Replace Curb Ramp Wi<br>Two New Directional Ramps or<br>Equivalent. | With    | N/A                                            | Ramp Length (in)      | 52.0      | No                     | Ramp Slope (%)              | 10.7  |
|                                         |                            |                                                                              |         | No                                             | Ramp Width (in)       | 46.0      | Yes                    | Ramp XSlope (%)             | 0.7   |
|                                         |                            |                                                                              |         | N/A                                            | Flare Type LT         | N/A       | N/A                    | Flare Type RT               | N/A   |
|                                         |                            |                                                                              |         | N/A                                            | Flare Slope LT (%)    | N/A       | N/A                    | Flare Slope RT (%)          | N/A   |
|                                         |                            |                                                                              |         | N/A                                            | Flare Traversable LT? | N/A       | N/A                    | Flare Traversable RT?       | N/A   |
|                                         |                            |                                                                              |         | N/A                                            | Landing Length (in)   | N/A       | N/A                    | DWS Provided?               | N/A   |
|                                         |                            | Surveyor Notes:                                                              |         | N/A                                            | Landing Width (in)    | N/A       | N/A                    | DWS Contrast?               | N/A   |
|                                         |                            | N/A                                                                          |         | N/A                                            | Landing Slope (%)     | N/A       | N/A                    | DWS Length (in)             | N/A   |
|                                         |                            |                                                                              |         | N/A                                            | Landing X Slope (%)   | N/A       | N/A                    | DWS Full Width?             | N/A   |
|                                         |                            |                                                                              |         | N/A                                            | Landing Curb? (Y/N)   | N/A       | N/A                    | DWS Offset (in)             | N/A   |
|                                         |                            |                                                                              |         | N/A                                            | Shared Landing?       | N/A       |                        |                             |       |
|                                         |                            | PROW/ADA:                                                                    |         | N/A                                            | Gutter Ponding?       | N/A       | N/A                    | Gutter Slope (%)            | N/A   |
|                                         |                            | Not Found, R304.5.1, R304.2.2                                                |         | N/A                                            | Gutter Lip Ht (in)    | N/A       | N/A                    | Gutter X Slope (%)          | N/A   |
|                                         |                            |                                                                              |         | N/A                                            | Painted X Walk1?      | Yes       | N/A                    | Painted X Walk2?            | No    |
|                                         | THE A                      |                                                                              |         |                                                | X Walk 1 Direction    | To S      |                        | X Walk 2 Direction          | To E  |
|                                         |                            |                                                                              |         | N/A                                            | X Walk 1 Width (in)   | 125.0     | N/A                    | X Walk 2 Width (in)         | N/A   |
| Street 1 Name                           | SCHOLASTIC DR              |                                                                              |         |                                                | X Walk 1 Slope (%)    | 0.8       |                        | X Walk 2 Slope (%)          | 1.3   |
| Stop Condition-Street 2                 | StopSign                   |                                                                              |         |                                                | X Walk 1 X Slope (%)  | 0.5       |                        | X Walk 2 X Slope (%)        | 0.8   |
| Street 2 Name                           | CLEMS BRANCH DR            |                                                                              |         | N/A                                            | Ramp inside XWalk1?   | Yes       | N/A                    | Ramp inside XWalk2?         | N/A   |
| Stop Condition-Street 1                 | None                       |                                                                              |         |                                                | Road Slope (%)        | 0.8       | N/A                    | Clear Space?                | N/A   |
|                                         |                            |                                                                              |         |                                                | Road X Slope (%)      | 0.1       | N/A                    | Clear Space to XWalk (in)   | N/A   |
|                                         |                            |                                                                              |         | N/A                                            | Any Obstructions?     | N/A       |                        | Storm Grate/Utility Hazard? | N/A   |
|                                         |                            | Total Cost: \$                                                               | 3200.00 |                                                | Obstruction Type      |           |                        | Storm Grate/Utility Type    |       |
|                                         |                            | ·                                                                            |         |                                                | <i>,</i> ,            | N/A       |                        |                             | N/A   |
|                                         |                            |                                                                              |         |                                                |                       |           | 1                      |                             |       |