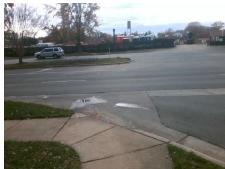

## Field Measurements/Component Compliance

Street 1 Name Stop Condition-Street 2 Street 2 Name

Remove & Replace Curb Ramp With **Two New Directional Ramps or** Equivalent.

Surveyor Notes:

Possible Solutions:

N/A

PROW/ADA:

R304.5.3

**ENTRANCE** StopSign **MORRISON BV** Stop Condition-Street 1 None

> Total Cost: 3200.00

| Compliance Description |                       | Data  | Compliance Description |                             | Data  |
|------------------------|-----------------------|-------|------------------------|-----------------------------|-------|
| N/A                    | Ramp Length (in)      | 60.5  | Yes                    | Ramp Slope (%)              | 6.5   |
| Yes                    | Ramp Width (in)       | 48.0  | No                     | Ramp XSlope (%)             | 6.3   |
| N/A                    | Flare Type LT         | N/A   | N/A                    | Flare Type RT               | N/A   |
| N/A                    | Flare Slope LT (%)    | N/A   | N/A                    | Flare Slope RT (%)          | N/A   |
| N/A                    | Flare Traversable LT? | N/A   | N/A                    | Flare Traversable RT?       | N/A   |
| N/A                    | Landing Length (in)   | N/A   | N/A                    | DWS Provided?               | N/A   |
| N/A                    | Landing Width (in)    | N/A   | N/A                    | DWS Contrast?               | N/A   |
| N/A                    | Landing Slope (%)     | N/A   | N/A                    | DWS Length (in)             | N/A   |
| N/A                    | Landing X Slope (%)   | N/A   | N/A                    | DWS Full Width?             | N/A   |
| N/A                    | Landing Curb? (Y/N)   | N/A   | N/A                    | DWS Offset (in)             | N/A   |
| N/A                    | Shared Landing?       | N/A   |                        |                             |       |
| N/A                    | Gutter Ponding?       | N/A   | N/A                    | Gutter Slope (%)            | N/A   |
| N/A                    | Gutter Lip Ht (in)    | N/A   | N/A                    | Gutter X Slope (%)          | N/A   |
| N/A                    | Painted X Walk1?      | No    | N/A                    | Painted X Walk2?            | No    |
|                        | X Walk 1 Direction    | To NW |                        | X Walk 2 Direction          | To SW |
| N/A                    | X Walk 1 Width (in)   | N/A   | N/A                    | X Walk 2 Width (in)         | N/A   |
|                        | X Walk 1 Slope (%)    | 7.6   |                        | X Walk 2 Slope (%)          | 4.4   |
|                        | X Walk 1 X Slope (%)  | 1.7   |                        | X Walk 2 X Slope (%)        | 5.1   |
| N/A                    | Ramp inside XWalk1?   | N/A   | N/A                    | Ramp inside XWalk2?         | N/A   |
|                        | Road Slope (%)        | 6.4   | N/A                    | Clear Space?                | N/A   |
|                        | Road X Slope (%)      | 0.6   | N/A                    | Clear Space to XWalk (in)   | N/A   |
| N/A                    | Any Obstructions?     | N/A   | N/A                    | Storm Grate/Utility Hazard? | N/A   |
|                        | Obstruction Type      |       |                        | Storm Grate/Utility Type    |       |
|                        |                       | N/A   |                        |                             | N/A   |