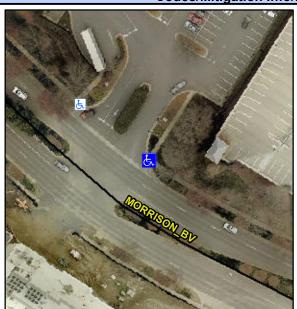

## **Access Compliance Report Public Rights-of-Way** (Curb Ramps)

Intersection ID: 10032191 Main Street: MORRISON BV **Cross Street: N/A** Location: NE ADA ID: 85E7036B9D5C Ramp Type: PerpDiag Initial Pass/Fail: Fail **Overall Compliance: No Severity Score:** 12.5

## Field Measurements/Component Compliance

Street 1 Name Stop Condition-Street 2 Street 2 Name

Remove & Replace Curb Ramp With **Two New Directional Ramps or** Equivalent.

Surveyor Notes:

Possible Solutions:

N/A

PROW/ADA:

R304.5.3

**ENTRANCE** StopSign **MORRISON BV** Stop Condition-Street 1 None

> Total Cost: 3200.00

| Compliance Description |                       | Data  | Compliance Description |                             | Data  |
|------------------------|-----------------------|-------|------------------------|-----------------------------|-------|
| N/A                    | Ramp Length (in)      | 60.5  | Yes                    | Ramp Slope (%)              | 6.5   |
| Yes                    | Ramp Width (in)       | 48.0  | No                     | Ramp XSlope (%)             | 6.3   |
| N/A                    | Flare Type LT         | N/A   | N/A                    | Flare Type RT               | N/A   |
| N/A                    | Flare Slope LT (%)    | N/A   | N/A                    | Flare Slope RT (%)          | N/A   |
| N/A                    | Flare Traversable LT? | N/A   | N/A                    | Flare Traversable RT?       | N/A   |
| N/A                    | Landing Length (in)   | N/A   | N/A                    | DWS Provided?               | N/A   |
| N/A                    | Landing Width (in)    | N/A   | N/A                    | DWS Contrast?               | N/A   |
| N/A                    | Landing Slope (%)     | N/A   | N/A                    | DWS Length (in)             | N/A   |
| N/A                    | Landing X Slope (%)   | N/A   | N/A                    | DWS Full Width?             | N/A   |
| N/A                    | Landing Curb? (Y/N)   | N/A   | N/A                    | DWS Offset (in)             | N/A   |
| N/A                    | Shared Landing?       | N/A   |                        |                             |       |
| N/A                    | Gutter Ponding?       | N/A   | N/A                    | Gutter Slope (%)            | N/A   |
| N/A                    | Gutter Lip Ht (in)    | N/A   | N/A                    | Gutter X Slope (%)          | N/A   |
| N/A                    | Painted X Walk1?      | No    | N/A                    | Painted X Walk2?            | No    |
|                        | X Walk 1 Direction    | To NW |                        | X Walk 2 Direction          | To SW |
| N/A                    | X Walk 1 Width (in)   | N/A   | N/A                    | X Walk 2 Width (in)         | N/A   |
|                        | X Walk 1 Slope (%)    | 7.6   |                        | X Walk 2 Slope (%)          | 4.4   |
|                        | X Walk 1 X Slope (%)  | 1.7   |                        | X Walk 2 X Slope (%)        | 5.1   |
| N/A                    | Ramp inside XWalk1?   | N/A   | N/A                    | Ramp inside XWalk2?         | N/A   |
|                        | Road Slope (%)        | 6.4   | N/A                    | Clear Space?                | N/A   |
|                        | Road X Slope (%)      | 0.6   | N/A                    | Clear Space to XWalk (in)   | N/A   |
| N/A                    | Any Obstructions?     | N/A   | N/A                    | Storm Grate/Utility Hazard? | N/A   |
|                        | Obstruction Type      |       |                        | Storm Grate/Utility Type    |       |
|                        |                       | N/A   |                        |                             | N/A   |