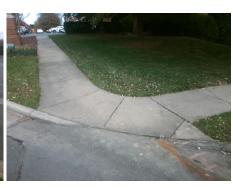

## Field Measurements/Component Compliance

Street 1 Name Stop Condition-Street 2 Street 2 Name

Remove & Replace Curb Ramp With **Two New Directional Ramps or** Equivalent.

Surveyor Notes:

Possible Solutions:

N/A

PROW/ADA:

R304.5.3

**ENTRANCE** StopSign **MORRISON BV** Stop Condition-Street 1 None

> Total Cost: 3200.00

| Compliance Description |                       | Data  | Compliance Description |                             | Data  |
|------------------------|-----------------------|-------|------------------------|-----------------------------|-------|
| N/A                    | Ramp Length (in)      | 60.5  | Yes                    | Ramp Slope (%)              | 6.5   |
| Yes                    | Ramp Width (in)       | 48.0  | No                     | Ramp XSlope (%)             | 6.3   |
| N/A                    | Flare Type LT         | N/A   | N/A                    | Flare Type RT               | N/A   |
| N/A                    | Flare Slope LT (%)    | N/A   | N/A                    | Flare Slope RT (%)          | N/A   |
| N/A                    | Flare Traversable LT? | N/A   | N/A                    | Flare Traversable RT?       | N/A   |
| N/A                    | Landing Length (in)   | N/A   | N/A                    | DWS Provided?               | N/A   |
| N/A                    | Landing Width (in)    | N/A   | N/A                    | DWS Contrast?               | N/A   |
| N/A                    | Landing Slope (%)     | N/A   | N/A                    | DWS Length (in)             | N/A   |
| N/A                    | Landing X Slope (%)   | N/A   | N/A                    | DWS Full Width?             | N/A   |
| N/A                    | Landing Curb? (Y/N)   | N/A   | N/A                    | DWS Offset (in)             | N/A   |
| N/A                    | Shared Landing?       | N/A   |                        |                             |       |
| N/A                    | Gutter Ponding?       | N/A   | N/A                    | Gutter Slope (%)            | N/A   |
| N/A                    | Gutter Lip Ht (in)    | N/A   | N/A                    | Gutter X Slope (%)          | N/A   |
| N/A                    | Painted X Walk1?      | No    | N/A                    | Painted X Walk2?            | No    |
|                        | X Walk 1 Direction    | To NW |                        | X Walk 2 Direction          | To SW |
| N/A                    | X Walk 1 Width (in)   | N/A   | N/A                    | X Walk 2 Width (in)         | N/A   |
|                        | X Walk 1 Slope (%)    | 7.6   |                        | X Walk 2 Slope (%)          | 4.4   |
|                        | X Walk 1 X Slope (%)  | 1.7   |                        | X Walk 2 X Slope (%)        | 5.1   |
| N/A                    | Ramp inside XWalk1?   | N/A   | N/A                    | Ramp inside XWalk2?         | N/A   |
|                        | Road Slope (%)        | 6.4   | N/A                    | Clear Space?                | N/A   |
|                        | Road X Slope (%)      | 0.6   | N/A                    | Clear Space to XWalk (in)   | N/A   |
| N/A                    | Any Obstructions?     | N/A   | N/A                    | Storm Grate/Utility Hazard? | N/A   |
|                        | Obstruction Type      |       |                        | Storm Grate/Utility Type    |       |
|                        |                       | N/A   |                        |                             | N/A   |