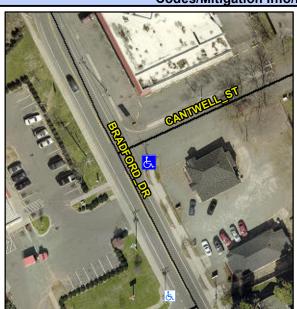

## **Access Compliance Report Public Rights-of-Way** (Curb Ramps)

Main Street: BRADFORD DR Location: Ε Intersection ID: 8630 **Cross Street: CANTWELL ST** Initial Pass/Fail: Fail **Overall Compliance: No** 12.5 **ADA ID: 85E83CBD2B33** Ramp Type: Directional1 **Severity Score:** 