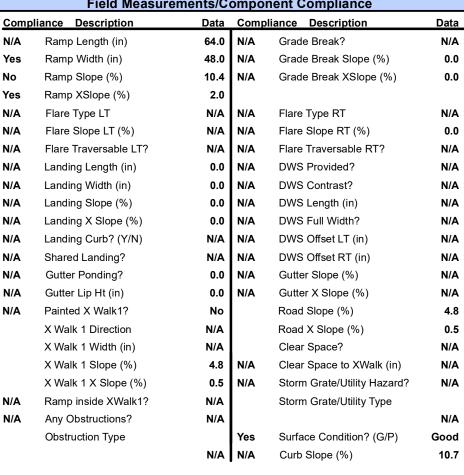

## **Field Measurements/Component Compliance**

| Street 1 Name           | CANTWELL ST |
|-------------------------|-------------|
| Stop Condition-Street 1 | None        |
| Street 2 Name           | N/A         |
| Stop Condition-Street 2 | N/A         |