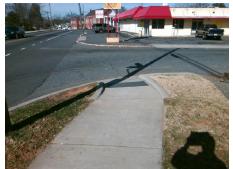

| Possible Solutions:           |  |  |
|-------------------------------|--|--|
| Remove & Replace Entire Ramp. |  |  |
| ·                             |  |  |
|                               |  |  |
|                               |  |  |
|                               |  |  |
|                               |  |  |
| Surveyor Notes:               |  |  |
| N/A                           |  |  |
| N/A                           |  |  |
|                               |  |  |
|                               |  |  |
| PROW/ADA:                     |  |  |
|                               |  |  |
| R304.2.2                      |  |  |
|                               |  |  |
|                               |  |  |
|                               |  |  |
|                               |  |  |
|                               |  |  |