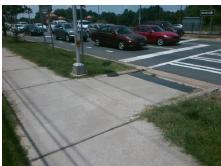

## Field Measurements/Component Compliance

Street 1 Name TRYON ST
Stop Condition-Street 2 Signal
Street 2 Name N/A
Stop Condition-Street 1 N/A

Total Cost: \$ 1850.00

| Fleid Measurements/Component Compliance |                       |       |                        |                             |      |
|-----------------------------------------|-----------------------|-------|------------------------|-----------------------------|------|
| Compliance Description                  |                       | Data  | Compliance Description |                             | Data |
| N/A                                     | Ramp Length (in)      | 95.0  | No                     | Ramp Slope (%)              | 9.1  |
| Yes                                     | Ramp Width (in)       | 94.0  | Yes                    | Ramp XSlope (%)             | 0.5  |
| N/A                                     | Flare Type LT         | N/A   | N/A                    | Flare Type RT               | N/A  |
| N/A                                     | Flare Slope LT (%)    | N/A   | N/A                    | Flare Slope RT (%)          | N/A  |
| N/A                                     | Flare Traversable LT? | N/A   | N/A                    | Flare Traversable RT?       | N/A  |
| N/A                                     | Landing Length (in)   | N/A   | N/A                    | DWS Provided?               | N/A  |
| N/A                                     | Landing Width (in)    | N/A   | N/A                    | DWS Contrast?               | N/A  |
| N/A                                     | Landing Slope (%)     | N/A   | N/A                    | DWS Length (in)             | N/A  |
| N/A                                     | Landing X Slope (%)   | N/A   | N/A                    | DWS Full Width?             | N/A  |
| N/A                                     | Landing Curb? (Y/N)   | N/A   | N/A                    | DWS Offset (in)             | N/A  |
| N/A                                     | Shared Landing?       | N/A   |                        |                             |      |
| N/A                                     | Gutter Ponding?       | N/A   | N/A                    | Gutter Slope (%)            | N/A  |
| N/A                                     | Gutter Lip Ht (in)    | N/A   | N/A                    | Gutter X Slope (%)          | N/A  |
| N/A                                     | Painted X Walk1?      | Yes   | N/A                    | Painted X Walk2?            | N/A  |
|                                         | X Walk 1 Direction    | To W  |                        | X Walk 2 Direction          | N/A  |
| N/A                                     | X Walk 1 Width (in)   | 105.0 | N/A                    | X Walk 2 Width (in)         | N/A  |
|                                         | X Walk 1 Slope (%)    | 2.8   |                        | X Walk 2 Slope (%)          | N/A  |
|                                         | X Walk 1 X Slope (%)  | 0.3   |                        | X Walk 2 X Slope (%)        | N/A  |
| N/A                                     | Ramp inside XWalk1?   | Yes   | N/A                    | Ramp inside XWalk2?         | N/A  |
|                                         | Road Slope (%)        | N/A   | N/A                    | Clear Space?                | N/A  |
|                                         | Road X Slope (%)      | N/A   | N/A                    | Clear Space to XWalk (in)   | N/A  |
| N/A                                     | Any Obstructions?     | N/A   | N/A                    | Storm Grate/Utility Hazard? | N/A  |
|                                         | Obstruction Type      |       |                        | Storm Grate/Utility Type    |      |
|                                         |                       | N/A   |                        |                             | N/A  |
|                                         |                       |       | Yes                    | Surface Condition? (G/P)    | Good |
|                                         |                       |       |                        |                             |      |