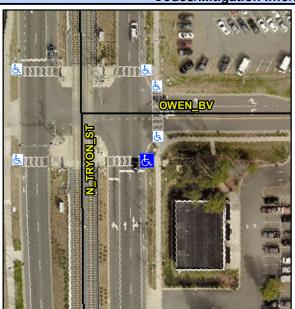

## Access Compliance Report Public Rights-of-Way (Curb Ramps)

Intersection ID: 7486 Main Street: TRYON\_ST Cross Street: OWEN\_ST Location: SE

ADA ID: 85F2E1A82F54 Ramp Type: Perp Initial Pass/Fail: Fail Overall Compliance: No Severity Score: 12.5

## Field Measurements/Component Compliance

Street 1 Name TRYON ST
Stop Condition-Street 2 Signal
Street 2 Name N/A
Stop Condition-Street 1 N/A

Total Cost: \$ 1850.00

| Fleid Measurements/Component Compliance |                       |       |                        |                             |      |
|-----------------------------------------|-----------------------|-------|------------------------|-----------------------------|------|
| Compliance Description                  |                       | Data  | Compliance Description |                             | Data |
| N/A                                     | Ramp Length (in)      | 95.0  | No                     | Ramp Slope (%)              | 9.1  |
| Yes                                     | Ramp Width (in)       | 94.0  | Yes                    | Ramp XSlope (%)             | 0.5  |
| N/A                                     | Flare Type LT         | N/A   | N/A                    | Flare Type RT               | N/A  |
| N/A                                     | Flare Slope LT (%)    | N/A   | N/A                    | Flare Slope RT (%)          | N/A  |
| N/A                                     | Flare Traversable LT? | N/A   | N/A                    | Flare Traversable RT?       | N/A  |
| N/A                                     | Landing Length (in)   | N/A   | N/A                    | DWS Provided?               | N/A  |
| N/A                                     | Landing Width (in)    | N/A   | N/A                    | DWS Contrast?               | N/A  |
| N/A                                     | Landing Slope (%)     | N/A   | N/A                    | DWS Length (in)             | N/A  |
| N/A                                     | Landing X Slope (%)   | N/A   | N/A                    | DWS Full Width?             | N/A  |
| N/A                                     | Landing Curb? (Y/N)   | N/A   | N/A                    | DWS Offset (in)             | N/A  |
| N/A                                     | Shared Landing?       | N/A   |                        |                             |      |
| N/A                                     | Gutter Ponding?       | N/A   | N/A                    | Gutter Slope (%)            | N/A  |
| N/A                                     | Gutter Lip Ht (in)    | N/A   | N/A                    | Gutter X Slope (%)          | N/A  |
| N/A                                     | Painted X Walk1?      | Yes   | N/A                    | Painted X Walk2?            | N/A  |
|                                         | X Walk 1 Direction    | To W  |                        | X Walk 2 Direction          | N/A  |
| N/A                                     | X Walk 1 Width (in)   | 105.0 | N/A                    | X Walk 2 Width (in)         | N/A  |
|                                         | X Walk 1 Slope (%)    | 2.8   |                        | X Walk 2 Slope (%)          | N/A  |
|                                         | X Walk 1 X Slope (%)  | 0.3   |                        | X Walk 2 X Slope (%)        | N/A  |
| N/A                                     | Ramp inside XWalk1?   | Yes   | N/A                    | Ramp inside XWalk2?         | N/A  |
|                                         | Road Slope (%)        | N/A   | N/A                    | Clear Space?                | N/A  |
|                                         | Road X Slope (%)      | N/A   | N/A                    | Clear Space to XWalk (in)   | N/A  |
| N/A                                     | Any Obstructions?     | N/A   | N/A                    | Storm Grate/Utility Hazard? | N/A  |
|                                         | Obstruction Type      |       |                        | Storm Grate/Utility Type    |      |
|                                         |                       | N/A   |                        |                             | N/A  |
|                                         |                       |       | Yes                    | Surface Condition? (G/P)    | Good |
|                                         |                       |       |                        |                             |      |