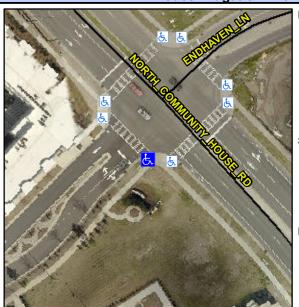

## Access Compliance Report Public Rights-of-Way (Curb Ramps)

Intersection ID: N/AMain Street:ENDHAVEN\_LNCross Street:NORTH\_COMMUNITY\_HOUSE\_RDLocation:SWADA ID: 85FF016C3A70Ramp Type:PerpInitial Pass/Fail:FailOverall Compliance:NoSeverity Score:13.75

## Field Measurements/Component Compliance

Street 1 Name ENDHAVEN LN
Stop Condition-Street 2 Signal
Street 2 Name N/A
Stop Condition-Street 1 N/A

Total Cost: \$ 1850.00

| Field Measurements/Component Compnance |                       |       |                        |                             |      |
|----------------------------------------|-----------------------|-------|------------------------|-----------------------------|------|
| Compliance Description                 |                       | Data  | Compliance Description |                             | Data |
| N/A                                    | Ramp Length (in)      | 70.5  | No                     | Ramp Slope (%)              | 9.9  |
| Yes                                    | Ramp Width (in)       | 48.0  | No                     | Ramp XSlope (%)             | 4.4  |
| N/A                                    | Flare Type LT         | N/A   | N/A                    | Flare Type RT               | N/A  |
| N/A                                    | Flare Slope LT (%)    | N/A   | N/A                    | Flare Slope RT (%)          | N/A  |
| N/A                                    | Flare Traversable LT? | N/A   | N/A                    | Flare Traversable RT?       | N/A  |
| N/A                                    | Landing Length (in)   | N/A   | N/A                    | DWS Provided?               | N/A  |
| N/A                                    | Landing Width (in)    | N/A   | N/A                    | DWS Contrast?               | N/A  |
| N/A                                    | Landing Slope (%)     | N/A   | N/A                    | DWS Length (in)             | N/A  |
| N/A                                    | Landing X Slope (%)   | N/A   | N/A                    | DWS Full Width?             | N/A  |
| N/A                                    | Landing Curb? (Y/N)   | N/A   | N/A                    | DWS Offset (in)             | N/A  |
| N/A                                    | Shared Landing?       | N/A   |                        |                             |      |
| N/A                                    | Gutter Ponding?       | N/A   | N/A                    | Gutter Slope (%)            | N/A  |
| N/A                                    | Gutter Lip Ht (in)    | N/A   | N/A                    | Gutter X Slope (%)          | N/A  |
| N/A                                    | Painted X Walk1?      | Yes   | N/A                    | Painted X Walk2?            | N/A  |
|                                        | X Walk 1 Direction    | To NW |                        | X Walk 2 Direction          | N/A  |
| N/A                                    | X Walk 1 Width (in)   | 110.0 | N/A                    | X Walk 2 Width (in)         | N/A  |
|                                        | X Walk 1 Slope (%)    | 0.6   |                        | X Walk 2 Slope (%)          | N/A  |
|                                        | X Walk 1 X Slope (%)  | 3.4   |                        | X Walk 2 X Slope (%)        | N/A  |
| N/A                                    | Ramp inside XWalk1?   | Yes   | N/A                    | Ramp inside XWalk2?         | N/A  |
|                                        | Road Slope (%)        | N/A   | N/A                    | Clear Space?                | N/A  |
|                                        | Road X Slope (%)      | N/A   | N/A                    | Clear Space to XWalk (in)   | N/A  |
| N/A                                    | Any Obstructions?     | N/A   | N/A                    | Storm Grate/Utility Hazard? | N/A  |
|                                        | Obstruction Type      |       | l                      | Storm Grate/Utility Type    |      |
|                                        |                       | N/A   |                        |                             | N/A  |
|                                        |                       |       | Yes                    | Surface Condition? (G/P)    | Good |
| 16                                     |                       |       |                        |                             |      |