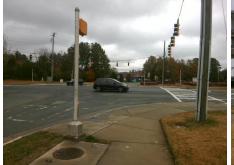

## Access Compliance Report Public Rights-of-Way (Curb Ramps)

Intersection ID: N/AMain Street:ENDHAVEN\_LNCross Street:NORTH\_COMMUNITY\_HOUSE\_RDLocation:SWADA ID: 85FF016C3A70Ramp Type:PerpInitial Pass/Fail:FailOverall Compliance:NoSeverity Score:13.75

## Field Measurements/Component Compliance

Street 1 Name ENDHAVEN LN
Stop Condition-Street 2 Signal
Street 2 Name N/A
Stop Condition-Street 1 N/A

Total Cost: \$ 1850.00

| Field Measurements/Component Compnance |                       |       |                        |                             |      |
|----------------------------------------|-----------------------|-------|------------------------|-----------------------------|------|
| Compliance Description                 |                       | Data  | Compliance Description |                             | Data |
| N/A                                    | Ramp Length (in)      | 70.5  | No                     | Ramp Slope (%)              | 9.9  |
| Yes                                    | Ramp Width (in)       | 48.0  | No                     | Ramp XSlope (%)             | 4.4  |
| N/A                                    | Flare Type LT         | N/A   | N/A                    | Flare Type RT               | N/A  |
| N/A                                    | Flare Slope LT (%)    | N/A   | N/A                    | Flare Slope RT (%)          | N/A  |
| N/A                                    | Flare Traversable LT? | N/A   | N/A                    | Flare Traversable RT?       | N/A  |
| N/A                                    | Landing Length (in)   | N/A   | N/A                    | DWS Provided?               | N/A  |
| N/A                                    | Landing Width (in)    | N/A   | N/A                    | DWS Contrast?               | N/A  |
| N/A                                    | Landing Slope (%)     | N/A   | N/A                    | DWS Length (in)             | N/A  |
| N/A                                    | Landing X Slope (%)   | N/A   | N/A                    | DWS Full Width?             | N/A  |
| N/A                                    | Landing Curb? (Y/N)   | N/A   | N/A                    | DWS Offset (in)             | N/A  |
| N/A                                    | Shared Landing?       | N/A   |                        |                             |      |
| N/A                                    | Gutter Ponding?       | N/A   | N/A                    | Gutter Slope (%)            | N/A  |
| N/A                                    | Gutter Lip Ht (in)    | N/A   | N/A                    | Gutter X Slope (%)          | N/A  |
| N/A                                    | Painted X Walk1?      | Yes   | N/A                    | Painted X Walk2?            | N/A  |
|                                        | X Walk 1 Direction    | To NW |                        | X Walk 2 Direction          | N/A  |
| N/A                                    | X Walk 1 Width (in)   | 110.0 | N/A                    | X Walk 2 Width (in)         | N/A  |
|                                        | X Walk 1 Slope (%)    | 0.6   |                        | X Walk 2 Slope (%)          | N/A  |
|                                        | X Walk 1 X Slope (%)  | 3.4   |                        | X Walk 2 X Slope (%)        | N/A  |
| N/A                                    | Ramp inside XWalk1?   | Yes   | N/A                    | Ramp inside XWalk2?         | N/A  |
|                                        | Road Slope (%)        | N/A   | N/A                    | Clear Space?                | N/A  |
|                                        | Road X Slope (%)      | N/A   | N/A                    | Clear Space to XWalk (in)   | N/A  |
| N/A                                    | Any Obstructions?     | N/A   | N/A                    | Storm Grate/Utility Hazard? | N/A  |
|                                        | Obstruction Type      |       | l                      | Storm Grate/Utility Type    |      |
|                                        |                       | N/A   |                        |                             | N/A  |
|                                        |                       |       | Yes                    | Surface Condition? (G/P)    | Good |
| 16                                     |                       |       |                        |                             |      |