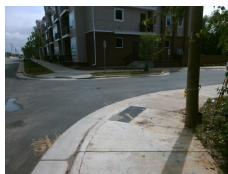

N/A

N/A

N/A

N/A

Good 3.8

To NW

Intersection ID: 10014252 Main Street: PARKWOOD\_AV Cross Street: N/A Location: S

ADA ID: 8600DB8C7BE1 Ramp Type: Combination1Diag Initial Pass/Fail: Fail Overall Compliance: No Severity Score: 0

Surface Condition? (G/P)

Street 1 Name
Stop Condition-Street 1
Street 2 Name
Stop Condition-Street 2

StopSign E 17TH ST None PARKWOOD AV Possible Solutions:

Remove & Replace Curb Ramp With
Two New Directional Ramps or
Equivalent.