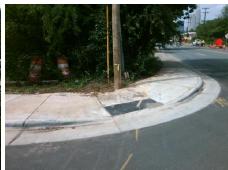

N/A

N/A

N/A

N/A

Good 3.8

To NW

Intersection ID: 10014252 Main Street: PARKWOOD\_AV Cross Street: N/A Location: S

ADA ID: 8600DB8C7BE1 Ramp Type: Combination1Diag Initial Pass/Fail: Fail Overall Compliance: No Severity Score: 0

Surface Condition? (G/P)

Street 1 Name
Stop Condition-Street 1
Street 2 Name
Stop Condition-Street 2

StopSign E 17TH ST None PARKWOOD AV Possible Solutions:

Remove & Replace Curb Ramp With
Two New Directional Ramps or
Equivalent.