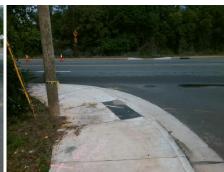

N/A

N/A

N/A

N/A

Good 3.8

To NW

Intersection ID: 10014252 Main Street: PARKWOOD\_AV Cross Street: N/A Location: S

ADA ID: 8600DB8C7BE1 Ramp Type: Combination1Diag Initial Pass/Fail: Fail Overall Compliance: No Severity Score: 0

Surface Condition? (G/P)

Street 1 Name
Stop Condition-Street 1
Street 2 Name
Stop Condition-Street 2

StopSign E 17TH ST None PARKWOOD AV Possible Solutions:

Remove & Replace Curb Ramp With
Two New Directional Ramps or
Equivalent.