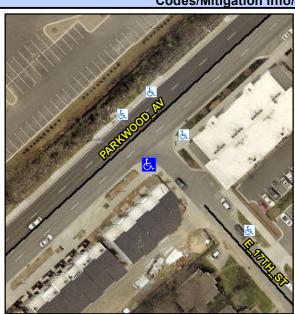

N/A

N/A

N/A

N/A

Good 3.8

To NW

Intersection ID: 10014252 Main Street: PARKWOOD\_AV Cross Street: N/A Location: S

ADA ID: 8600DB8C7BE1 Ramp Type: Combination1Diag Initial Pass/Fail: Fail Overall Compliance: No Severity Score: 0

Surface Condition? (G/P)

Street 1 Name
Stop Condition-Street 1
Street 2 Name
Stop Condition-Street 2

StopSign E 17TH ST None PARKWOOD AV Possible Solutions:

Remove & Replace Curb Ramp With
Two New Directional Ramps or
Equivalent.