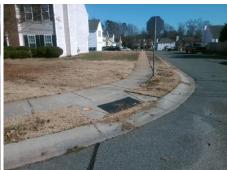

## Field Measurements/Component Compliance

Street 1 Name
Stop Condition-Street 2
Street 2 Name
Stop Condition-Street 1

LINDA VISTA LN None OLIVIA DIANE LN StopSign Total Cost: \$ 3200.00

|      | Field Measure          | ments/C | ompoi                  | nent Compliance             |      |
|------|------------------------|---------|------------------------|-----------------------------|------|
| Comp | Compliance Description |         | Compliance Description |                             | Data |
| N/A  | Ramp Length (in)       | 47.0    | Yes                    | Ramp Slope (%)              | 7.0  |
| Yes  | Ramp Width (in)        | 51.5    | No                     | Ramp XSlope (%)             | 5.1  |
| N/A  | Flare Type LT          | N/A     | N/A                    | Flare Type RT               | N/A  |
| N/A  | Flare Slope LT (%)     | N/A     | N/A                    | Flare Slope RT (%)          | N/A  |
| N/A  | Flare Traversable LT?  | N/A     | N/A                    | Flare Traversable RT?       | N/A  |
| N/A  | Landing Length (in)    | N/A     | N/A                    | DWS Provided?               | N/A  |
| N/A  | Landing Width (in)     | N/A     | N/A                    | DWS Contrast?               | N/A  |
| N/A  | Landing Slope (%)      | N/A     | N/A                    | DWS Length (in)             | N/A  |
| N/A  | Landing X Slope (%)    | N/A     | N/A                    | DWS Full Width?             | N/A  |
| N/A  | Landing Curb? (Y/N)    | N/A     | N/A                    | DWS Offset (in)             | N/A  |
| N/A  | Shared Landing?        | N/A     |                        |                             |      |
| N/A  | Gutter Ponding?        | N/A     | N/A                    | Gutter Slope (%)            | N/A  |
| N/A  | Gutter Lip Ht (in)     | N/A     | N/A                    | Gutter X Slope (%)          | N/A  |
| N/A  | Painted X Walk1?       | No      | N/A                    | Painted X Walk2?            | No   |
|      | X Walk 1 Direction     | To W    |                        | X Walk 2 Direction          | To S |
| N/A  | X Walk 1 Width (in)    | N/A     | N/A                    | X Walk 2 Width (in)         | N/A  |
|      | X Walk 1 Slope (%)     | 3.3     |                        | X Walk 2 Slope (%)          | 2.5  |
|      | X Walk 1 X Slope (%)   | 1.0     |                        | X Walk 2 X Slope (%)        | 0.1  |
| N/A  | Ramp inside XWalk1?    | N/A     | N/A                    | Ramp inside XWalk2?         | N/A  |
|      | Road Slope (%)         | 0.3     | N/A                    | Clear Space?                | N/A  |
|      | Road X Slope (%)       | 3.2     | N/A                    | Clear Space to XWalk (in)   | N/A  |
| N/A  | Any Obstructions?      | N/A     | N/A                    | Storm Grate/Utility Hazard? | N/A  |
|      | Obstruction Type       |         |                        | Storm Grate/Utility Type    |      |
|      |                        | N/A     |                        |                             | N/A  |
|      |                        |         | Yes                    | Surface Condition? (G/P)    | Good |
|      |                        |         |                        |                             |      |