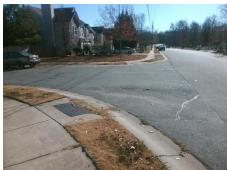

## Field Measurements/Component Compliance

Street 1 Name
Stop Condition-Street 2
Street 2 Name
Stop Condition-Street 1

LINDA VISTA LN None OLIVIA DIANE LN StopSign Total Cost: \$ 3200.00

|      | Field Measure          | ments/C | ompoi                  | nent Compliance             |      |
|------|------------------------|---------|------------------------|-----------------------------|------|
| Comp | Compliance Description |         | Compliance Description |                             | Data |
| N/A  | Ramp Length (in)       | 47.0    | Yes                    | Ramp Slope (%)              | 7.0  |
| Yes  | Ramp Width (in)        | 51.5    | No                     | Ramp XSlope (%)             | 5.1  |
| N/A  | Flare Type LT          | N/A     | N/A                    | Flare Type RT               | N/A  |
| N/A  | Flare Slope LT (%)     | N/A     | N/A                    | Flare Slope RT (%)          | N/A  |
| N/A  | Flare Traversable LT?  | N/A     | N/A                    | Flare Traversable RT?       | N/A  |
| N/A  | Landing Length (in)    | N/A     | N/A                    | DWS Provided?               | N/A  |
| N/A  | Landing Width (in)     | N/A     | N/A                    | DWS Contrast?               | N/A  |
| N/A  | Landing Slope (%)      | N/A     | N/A                    | DWS Length (in)             | N/A  |
| N/A  | Landing X Slope (%)    | N/A     | N/A                    | DWS Full Width?             | N/A  |
| N/A  | Landing Curb? (Y/N)    | N/A     | N/A                    | DWS Offset (in)             | N/A  |
| N/A  | Shared Landing?        | N/A     |                        |                             |      |
| N/A  | Gutter Ponding?        | N/A     | N/A                    | Gutter Slope (%)            | N/A  |
| N/A  | Gutter Lip Ht (in)     | N/A     | N/A                    | Gutter X Slope (%)          | N/A  |
| N/A  | Painted X Walk1?       | No      | N/A                    | Painted X Walk2?            | No   |
|      | X Walk 1 Direction     | To W    |                        | X Walk 2 Direction          | To S |
| N/A  | X Walk 1 Width (in)    | N/A     | N/A                    | X Walk 2 Width (in)         | N/A  |
|      | X Walk 1 Slope (%)     | 3.3     |                        | X Walk 2 Slope (%)          | 2.5  |
|      | X Walk 1 X Slope (%)   | 1.0     |                        | X Walk 2 X Slope (%)        | 0.1  |
| N/A  | Ramp inside XWalk1?    | N/A     | N/A                    | Ramp inside XWalk2?         | N/A  |
|      | Road Slope (%)         | 0.3     | N/A                    | Clear Space?                | N/A  |
|      | Road X Slope (%)       | 3.2     | N/A                    | Clear Space to XWalk (in)   | N/A  |
| N/A  | Any Obstructions?      | N/A     | N/A                    | Storm Grate/Utility Hazard? | N/A  |
|      | Obstruction Type       |         |                        | Storm Grate/Utility Type    |      |
|      |                        | N/A     |                        |                             | N/A  |
|      |                        |         | Yes                    | Surface Condition? (G/P)    | Good |
|      |                        |         |                        |                             |      |