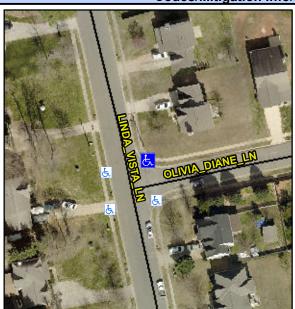

## Access Compliance Report Public Rights-of-Way (Curb Ramps)

Intersection ID: 44309Main Street:LINDA\_VISTA\_LNCross Street:OLIVIA\_DIANE\_LNLocation:NEADA ID: 8604476E60F5Ramp Type:PerpDiagInitial Pass/Fail:FailOverall Compliance:NoSeverity Score:12.5