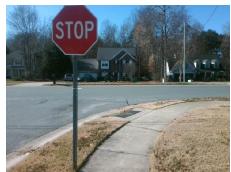

## Field Measurements/Component Compliance

Street 1 Name
Stop Condition-Street 2
Street 2 Name
Stop Condition-Street 1

LINDA VISTA LN None OLIVIA DIANE LN StopSign Total Cost: \$ 3200.00

|      | Field Measure          | ments/C | ompoi                  | nent Compliance             |      |
|------|------------------------|---------|------------------------|-----------------------------|------|
| Comp | Compliance Description |         | Compliance Description |                             | Data |
| N/A  | Ramp Length (in)       | 47.0    | Yes                    | Ramp Slope (%)              | 7.0  |
| Yes  | Ramp Width (in)        | 51.5    | No                     | Ramp XSlope (%)             | 5.1  |
| N/A  | Flare Type LT          | N/A     | N/A                    | Flare Type RT               | N/A  |
| N/A  | Flare Slope LT (%)     | N/A     | N/A                    | Flare Slope RT (%)          | N/A  |
| N/A  | Flare Traversable LT?  | N/A     | N/A                    | Flare Traversable RT?       | N/A  |
| N/A  | Landing Length (in)    | N/A     | N/A                    | DWS Provided?               | N/A  |
| N/A  | Landing Width (in)     | N/A     | N/A                    | DWS Contrast?               | N/A  |
| N/A  | Landing Slope (%)      | N/A     | N/A                    | DWS Length (in)             | N/A  |
| N/A  | Landing X Slope (%)    | N/A     | N/A                    | DWS Full Width?             | N/A  |
| N/A  | Landing Curb? (Y/N)    | N/A     | N/A                    | DWS Offset (in)             | N/A  |
| N/A  | Shared Landing?        | N/A     |                        |                             |      |
| N/A  | Gutter Ponding?        | N/A     | N/A                    | Gutter Slope (%)            | N/A  |
| N/A  | Gutter Lip Ht (in)     | N/A     | N/A                    | Gutter X Slope (%)          | N/A  |
| N/A  | Painted X Walk1?       | No      | N/A                    | Painted X Walk2?            | No   |
|      | X Walk 1 Direction     | To W    |                        | X Walk 2 Direction          | To S |
| N/A  | X Walk 1 Width (in)    | N/A     | N/A                    | X Walk 2 Width (in)         | N/A  |
|      | X Walk 1 Slope (%)     | 3.3     |                        | X Walk 2 Slope (%)          | 2.5  |
|      | X Walk 1 X Slope (%)   | 1.0     |                        | X Walk 2 X Slope (%)        | 0.1  |
| N/A  | Ramp inside XWalk1?    | N/A     | N/A                    | Ramp inside XWalk2?         | N/A  |
|      | Road Slope (%)         | 0.3     | N/A                    | Clear Space?                | N/A  |
|      | Road X Slope (%)       | 3.2     | N/A                    | Clear Space to XWalk (in)   | N/A  |
| N/A  | Any Obstructions?      | N/A     | N/A                    | Storm Grate/Utility Hazard? | N/A  |
|      | Obstruction Type       |         |                        | Storm Grate/Utility Type    |      |
|      |                        | N/A     |                        |                             | N/A  |
|      |                        |         | Yes                    | Surface Condition? (G/P)    | Good |
|      |                        |         |                        |                             |      |