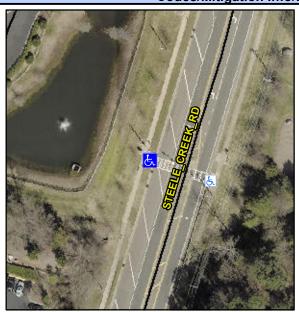

## **Access Compliance Report Public Rights-of-Way** (Curb Ramps)

Data

10.0

1.2

N/A

Good

Main Street: STEELE\_CREEK\_RD Intersection ID: 10038774 Cross Street: N/A Location: NW Initial Pass/Fail: Fail **Overall Compliance: No** ADA ID: 860F3338E3A4 Ramp Type: Perp **Severity Score:** 12.5