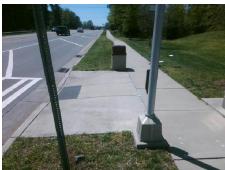

Storm Grate/Utility Type

Surface Condition? (G/P)

Storm Grate/Utility Hazard?

Clear Space?

Flare Traversable RT?

Data

94.0

48.0

**Obstruction Type** 

Flare Traversable LT?

STEELE CREEK RD Street 1 Name Stop Condition-Street 2 Signal N/A Street 2 Name Stop Condition-Street 1 N/A

| i eccipie eciaticii           |      | i iola ino           |
|-------------------------------|------|----------------------|
| Possible Solutions:           | Comp | liance Description   |
| Remove & Replace Entire Ramp. | N/A  | Ramp Length (in)     |
| •                             | Yes  | Ramp Width (in)      |
|                               | N/A  | Flare Type LT        |
|                               | N/A  | Flare Slope LT (%)   |
|                               | N/A  | Flare Traversable LT |
|                               | N/A  | Landing Length (in)  |
| Surveyor Notes:               | N/A  | Landing Width (in)   |
| N/A                           | N/A  | Landing Slope (%)    |
|                               | N/A  | Landing X Slope (%   |
|                               | N/A  | Landing Curb? (Y/N   |
|                               | N/A  | Shared Landing?      |
| PROW/ADA:                     | N/A  | Gutter Ponding?      |
| Not Found, R304.2.2           | N/A  | Gutter Lip Ht (in)   |
|                               | N/A  | Painted X Walk1?     |
|                               |      | X Walk 1 Direction   |
|                               | N/A  | X Walk 1 Width (in)  |
|                               |      | X Walk 1 Slope (%)   |
|                               |      | X Walk 1 X Slope (%  |
|                               | N/A  | Ramp inside XWalk    |
|                               |      | Road Slope (%)       |