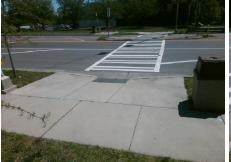

## **Access Compliance Report Public Rights-of-Way** (Curb Ramps)

Data

10.0

1.2

N/A

Good

Main Street: STEELE\_CREEK\_RD Intersection ID: 10038774 Cross Street: N/A Location: NW Initial Pass/Fail: Fail **Overall Compliance: No** ADA ID: 860F3338E3A4 Ramp Type: Perp **Severity Score:** 12.5

**Obstruction Type** 

Flare Traversable LT?

STEELE CREEK RD Street 1 Name Stop Condition-Street 2 Signal N/A Street 2 Name Stop Condition-Street 1 N/A

| i eccipie eciaticii           |      | i iola ino           |
|-------------------------------|------|----------------------|
| Possible Solutions:           | Comp | liance Description   |
| Remove & Replace Entire Ramp. | N/A  | Ramp Length (in)     |
| •                             | Yes  | Ramp Width (in)      |
|                               | N/A  | Flare Type LT        |
|                               | N/A  | Flare Slope LT (%)   |
|                               | N/A  | Flare Traversable LT |
|                               | N/A  | Landing Length (in)  |
| Surveyor Notes:               | N/A  | Landing Width (in)   |
| N/A                           | N/A  | Landing Slope (%)    |
|                               | N/A  | Landing X Slope (%   |
|                               | N/A  | Landing Curb? (Y/N   |
|                               | N/A  | Shared Landing?      |
| PROW/ADA:                     | N/A  | Gutter Ponding?      |
| Not Found, R304.2.2           | N/A  | Gutter Lip Ht (in)   |
|                               | N/A  | Painted X Walk1?     |
|                               |      | X Walk 1 Direction   |
|                               | N/A  | X Walk 1 Width (in)  |
|                               |      | X Walk 1 Slope (%)   |
|                               |      | X Walk 1 X Slope (%  |
|                               | N/A  | Ramp inside XWalk    |
|                               |      | Road Slope (%)       |