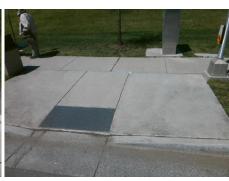

## Field Measurements/Component Compliance

No

Yes

N/A

Yes

Compliance Description

Ramp Slope (%)

Flare Type RT

**Obstruction Type** 

Flare Traversable LT?

STEELE CREEK RD Street 1 Name Stop Condition-Street 2 Signal N/A Street 2 Name Stop Condition-Street 1 N/A

| i eccipie eciaticii           |      | i iola ino           |
|-------------------------------|------|----------------------|
| Possible Solutions:           | Comp | liance Description   |
| Remove & Replace Entire Ramp. | N/A  | Ramp Length (in)     |
| •                             | Yes  | Ramp Width (in)      |
|                               | N/A  | Flare Type LT        |
|                               | N/A  | Flare Slope LT (%)   |
|                               | N/A  | Flare Traversable LT |
|                               | N/A  | Landing Length (in)  |
| Surveyor Notes:               | N/A  | Landing Width (in)   |
| N/A                           | N/A  | Landing Slope (%)    |
|                               | N/A  | Landing X Slope (%   |
|                               | N/A  | Landing Curb? (Y/N   |
|                               | N/A  | Shared Landing?      |
| PROW/ADA:                     | N/A  | Gutter Ponding?      |
| Not Found, R304.2.2           | N/A  | Gutter Lip Ht (in)   |
|                               | N/A  | Painted X Walk1?     |
|                               |      | X Walk 1 Direction   |
|                               | N/A  | X Walk 1 Width (in)  |
|                               |      | X Walk 1 Slope (%)   |
|                               |      | X Walk 1 X Slope (%  |
|                               | N/A  | Ramp inside XWalk    |
|                               |      | Road Slope (%)       |