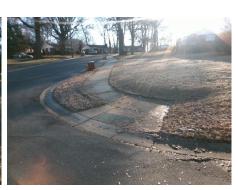

Total Cost: 3200.00

| Field Measurements/Component Compliance |                       |       |                        |                             |       |
|-----------------------------------------|-----------------------|-------|------------------------|-----------------------------|-------|
| Compliance Description                  |                       | Data  | Compliance Description |                             | Data  |
| N/A                                     | Ramp Length (in)      | 50.0  | Yes                    | BlendTrans Slope (%)        | 4.6   |
| Yes                                     | Ramp Width (in)       | 48.0  | No                     | BlendTrans XSlope (%)       | 5.2   |
| N/A                                     | Flare Type LT         | N/A   | N/A                    | Flare Type RT               | N/A   |
| N/A                                     | Flare Slope LT (%)    | N/A   | N/A                    | Flare Slope RT (%)          | N/A   |
| N/A                                     | Flare Traversable LT? | N/A   | N/A                    | Flare Traversable RT?       | N/A   |
| N/A                                     | Landing Length (in)   | N/A   | N/A                    | DWS Provided?               | N/A   |
| N/A                                     | Landing Width (in)    | N/A   | N/A                    | DWS Contrast?               | N/A   |
| N/A                                     | Landing Slope (%)     | N/A   | N/A                    | DWS Length (in)             | N/A   |
| N/A                                     | Landing X Slope (%)   | N/A   | N/A                    | DWS Full Width?             | N/A   |
| N/A                                     | Landing Curb? (Y/N)   | N/A   | N/A                    | DWS Offset (in)             | N/A   |
| N/A                                     | Shared Landing?       | N/A   |                        |                             |       |
| N/A                                     | Gutter Ponding?       | N/A   | N/A                    | Gutter Slope (%)            | N/A   |
| N/A                                     | Gutter Lip Ht (in)    | N/A   | N/A                    | Gutter X Slope (%)          | N/A   |
| N/A                                     | Painted X Walk1?      | No    | N/A                    | Painted X Walk2?            | No    |
|                                         | X Walk 1 Direction    | To NE |                        | X Walk 2 Direction          | To NW |
|                                         | X Walk 1 Width (in)   | N/A   |                        | X Walk 2 Width (in)         | N/A   |
|                                         | X Walk 1 Slope (%)    | 4.6   |                        | X Walk 2 Slope (%)          | 3.0   |
|                                         | X Walk 1 X Slope (%)  | 5.7   |                        | X Walk 2 X Slope (%)        | 3.2   |
| N/A                                     | Ramp inside XWalk1?   | N/A   | N/A                    | Ramp inside XWalk2?         | N/A   |
|                                         | Road Slope (%)        | 5.2   |                        | Clear Space?                | N/A   |
|                                         | Road X Slope (%)      | 0.6   | N/A                    | Clear Space to XWalk (in)   | N/A   |
| N/A                                     | Any Obstructions?     | N/A   | N/A                    | Storm Grate/Utility Hazard? | N/A   |
|                                         | Obstruction Type      |       |                        | Storm Grate/Utility Type    |       |