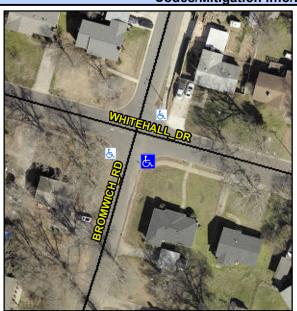

## **Access Compliance Report Public Rights-of-Way** (Curb Ramps)

N/A

Good

14.6

Intersection ID: 11466 Main Street: BROMWICH RD **Cross Street: WHITEHALL DR** Location: SE **ADA ID: 86120DBCA3D7** Ramp Type: BlendTrans1 Initial Pass/Fail: Fail **Overall Compliance: No Severity Score:** 12.5