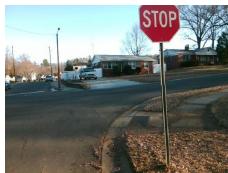

**Codes/Mitigation Info/Possible Solution** 

Street 1 Name Stop Condition-Street 1 Street 2 Name Stop Condition-Street 2 WHITEHALL DR None **BROMWICH RD** StopSign

Possible Solutions: Remove & Replace Curb Ramp With **Two New Directional Ramps or** Equivalent. Surveyor Notes: N/A PROW/ADA: Not Found, R304.5.3