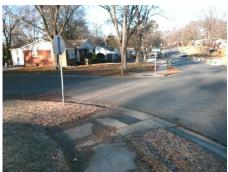

## **Access Compliance Report Public Rights-of-Way** (Curb Ramps)

N/A

Good

14.6

Intersection ID: 11466 Main Street: BROMWICH RD **Cross Street: WHITEHALL DR** Location: SE **ADA ID: 86120DBCA3D7** Ramp Type: BlendTrans1 Initial Pass/Fail: Fail **Overall Compliance: No Severity Score:** 12.5

**Codes/Mitigation Info/Possible Solution** 

Street 1 Name Stop Condition-Street 1 Street 2 Name Stop Condition-Street 2 WHITEHALL DR None **BROMWICH RD** StopSign

Possible Solutions: Remove & Replace Curb Ramp With **Two New Directional Ramps or** Equivalent. Surveyor Notes: N/A PROW/ADA: Not Found, R304.5.3