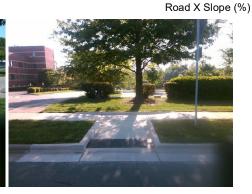

1.2

N/A

N/A

N/A

N/A

N/A

Intersection ID: 10020730 Main Street: BEATTIES FORD RD Cross Street: N/A Location: NE Initial Pass/Fail: Pass **Overall Compliance: No Severity Score:** 0 ADA ID: 8614D78F24EB Ramp Type: Combination1

X Walk 1 Slope (%) X Walk 1 X Slope (%)

Ramp inside XWalk1?

Road Slope (%)

Flare Traversable LT?

Ramp XSlope LT (%)

Flare Type LCurbed\_NoWalkSurface

Street 1 Name None **BEATTIES FORD RD** Stop Condition-Street 1 N/A Street 2 Name Stop Condition-Street 2 N/A