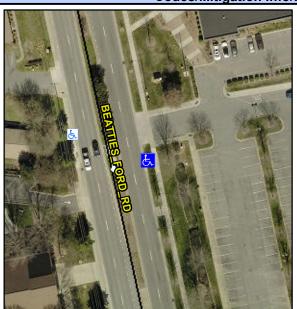

1.2

N/A

N/A

N/A

N/A

N/A

Intersection ID: 10020730 Main Street: BEATTIES FORD RD Cross Street: N/A Location: NE Initial Pass/Fail: Pass **Overall Compliance: No Severity Score:** 0 ADA ID: 8614D78F24EB Ramp Type: Combination1

X Walk 1 Slope (%) X Walk 1 X Slope (%)

Ramp inside XWalk1?

Road Slope (%)

Flare Traversable LT?

Ramp XSlope LT (%)

Flare Type LCurbed\_NoWalkSurface

Street 1 Name None **BEATTIES FORD RD** Stop Condition-Street 1 N/A Street 2 Name Stop Condition-Street 2 N/A