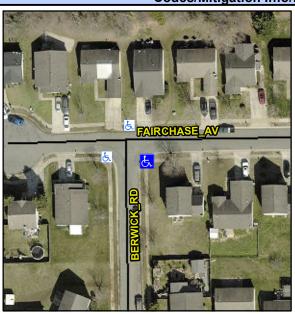

## Access Compliance Report Public Rights-of-Way (Curb Ramps)

Intersection ID: 28847Main Street:BERWICK\_RDCross Street:FAIRCHASE\_AVLocation:SEADA ID: 86248D4DE562Ramp Type:BlendTrans1Initial Pass/Fail:FailOverall Compliance:NoSeverity Score:10

## Field Measurements/Component Compliance

Street 1 Name
Stop Condition-Street 1
Street 2 Name
Stop Condition-Street 2

FAIRCHASE AV None BERWICK RD StopSign Possible Solutions:

Remove & Replace Curb Ramp With
Two New Directional Ramps or
Equivalent.