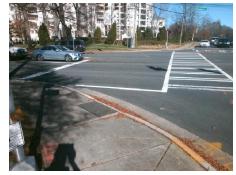

## Access Compliance Report Public Rights-of-Way (Curb Ramps)

Intersection ID: 18350 Main Street: PROVIDENCE\_RD Cross Street: SHARON\_LN Location: NW

ADA ID: 8627C06B6B4C Ramp Type: Para Initial Pass/Fail: Fail Overall Compliance: No Severity Score: 13.75

## Field Measurements/Component Compliance

Street 1 Name PROVIDENCE RD
Stop Condition-Street 1 Signal
Street 2 Name N/A
Stop Condition-Street 2 N/A

Possible Solutions:

Remove & Replace Entire Ramp.

Surveyor Notes: