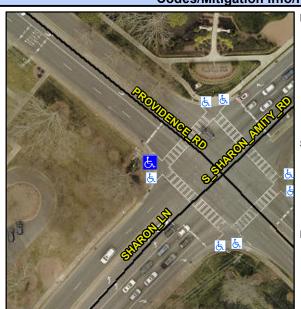

## Access Compliance Report Public Rights-of-Way (Curb Ramps)

Intersection ID: 18350 Main Street: PROVIDENCE\_RD Cross Street: SHARON\_LN Location: NW

ADA ID: 8627C06B6B4C Ramp Type: Para Initial Pass/Fail: Fail Overall Compliance: No Severity Score: 13.75

## Field Measurements/Component Compliance

Street 1 Name PROVIDENCE RD
Stop Condition-Street 1 Signal
Street 2 Name N/A
Stop Condition-Street 2 N/A

Possible Solutions:

Remove & Replace Entire Ramp.

Surveyor Notes: