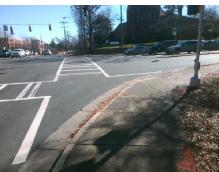

## Access Compliance Report Public Rights-of-Way (Curb Ramps)

Intersection ID: 18350 Main Street: PROVIDENCE\_RD Cross Street: SHARON\_LN Location: NW

ADA ID: 8627C06B6B4C Ramp Type: Para Initial Pass/Fail: Fail Overall Compliance: No Severity Score: 13.75

## Field Measurements/Component Compliance

Street 1 Name PROVIDENCE RD
Stop Condition-Street 1 Signal
Street 2 Name N/A
Stop Condition-Street 2 N/A

Possible Solutions:

Remove & Replace Entire Ramp.

Surveyor Notes: