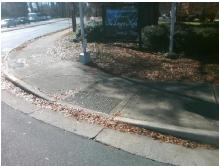

## Access Compliance Report Public Rights-of-Way (Curb Ramps)

Intersection ID: 18350 Main Street: PROVIDENCE\_RD Cross Street: SHARON\_LN Location: NW

ADA ID: 8627C06B6B4C Ramp Type: Para Initial Pass/Fail: Fail Overall Compliance: No Severity Score: 13.75

## Field Measurements/Component Compliance

Street 1 Name PROVIDENCE RD
Stop Condition-Street 1 Signal
Street 2 Name N/A
Stop Condition-Street 2 N/A

Possible Solutions:

Remove & Replace Entire Ramp.

Surveyor Notes: