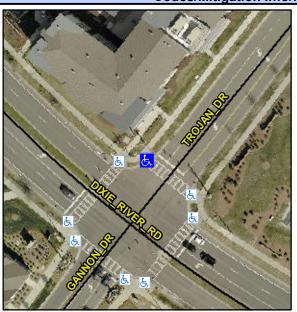

## **Access Compliance Report Public Rights-of-Way** (Curb Ramps)

Intersection ID: 52289 Main Street: TROJAN\_DR Cross Street: DIXIE\_RIVER\_RD Location: **Overall Compliance: No** ADA ID: 8631DB54AB0F Ramp Type: Perp Initial Pass/Fail: Fail Severity Score: 26.25

**Codes/Mitigation Info/Possible Solution** 

**TROJAN DR** Street 1 Name Signal Stop Condition-Street 2 Street 2 Name N/A Stop Condition-Street 1 N/A

| Possible Solutions:           |  |  |  |  |  |  |
|-------------------------------|--|--|--|--|--|--|
| Remove & Replace Entire Ramp. |  |  |  |  |  |  |
|                               |  |  |  |  |  |  |
|                               |  |  |  |  |  |  |
|                               |  |  |  |  |  |  |
|                               |  |  |  |  |  |  |
| Surveyor Notes:               |  |  |  |  |  |  |
| N/A                           |  |  |  |  |  |  |
|                               |  |  |  |  |  |  |
|                               |  |  |  |  |  |  |
| PROW/ADA:                     |  |  |  |  |  |  |
| Not Found, R304.2.2, R304.5.3 |  |  |  |  |  |  |
|                               |  |  |  |  |  |  |
|                               |  |  |  |  |  |  |
| •                             |  |  |  |  |  |  |
|                               |  |  |  |  |  |  |
|                               |  |  |  |  |  |  |
|                               |  |  |  |  |  |  |