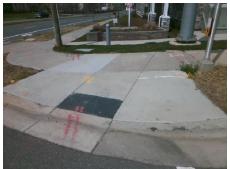

## **Access Compliance Report Public Rights-of-Way** (Curb Ramps)

Intersection ID: 52289 Main Street: TROJAN\_DR Cross Street: DIXIE\_RIVER\_RD Location: **Overall Compliance: No** ADA ID: 8631DB54AB0F Ramp Type: Perp Initial Pass/Fail: Fail Severity Score: 26.25

| Total Cost: | \$<br>1850.00 |
|-------------|---------------|

| Field Measurements/Component Compliance |                       |       |                           |                   |                         |      |  |  |  |
|-----------------------------------------|-----------------------|-------|---------------------------|-------------------|-------------------------|------|--|--|--|
| Compl                                   | iance Description     | Data  | Compl                     | iance             | Description             | Data |  |  |  |
| N/A                                     | Ramp Length (in)      | 68.0  | No Ramp Slope (%)         |                   | Slope (%)               | 12.3 |  |  |  |
| Yes                                     | Ramp Width (in)       | 48.0  | No Ramp XSlope (%)        |                   | 3.2                     |      |  |  |  |
| N/A                                     | Flare Type LT         | N/A   | N/A                       | N/A Flare Type RT |                         | N/A  |  |  |  |
| N/A                                     | Flare Slope LT (%)    | N/A   | N/A Flare Slope RT (%)    |                   | N/A                     |      |  |  |  |
| N/A                                     | Flare Traversable LT? | N/A   | N/A Flare Traversable RT? |                   | N/A                     |      |  |  |  |
| N/A                                     | Landing Length (in)   | N/A   | N/A DWS Provided?         |                   | Provided?               | N/A  |  |  |  |
| N/A                                     | Landing Width (in)    | N/A   | N/A                       | N/A DWS Contrast? |                         | N/A  |  |  |  |
| N/A                                     | Landing Slope (%)     | N/A   | N/A                       | DWS               | Length (in)             | N/A  |  |  |  |
| N/A                                     | Landing X Slope (%)   | N/A   | N/A                       | DWS               | Full Width?             | N/A  |  |  |  |
| N/A                                     | Landing Curb? (Y/N)   | N/A   | N/A                       | DWS               | Offset (in)             | N/A  |  |  |  |
| N/A                                     | Shared Landing?       | N/A   |                           |                   |                         |      |  |  |  |
| N/A                                     | Gutter Ponding?       | N/A   | N/A                       | Gutte             | er Slope (%)            | N/A  |  |  |  |
| N/A                                     | Gutter Lip Ht (in)    | N/A   | N/A                       | Gutte             | er X Slope (%)          | N/A  |  |  |  |
| N/A                                     | Painted X Walk1?      | Yes   | N/A                       | Paint             | ed X Walk2?             | N/A  |  |  |  |
|                                         | X Walk 1 Direction    | To SE |                           | X Wa              | lk 2 Direction          | N/A  |  |  |  |
| N/A                                     | X Walk 1 Width (in)   | 113.0 | N/A                       | X Wa              | lk 2 Width (in)         | N/A  |  |  |  |
|                                         | X Walk 1 Slope (%)    | 3.2   |                           | X Wa              | lk 2 Slope (%)          | N/A  |  |  |  |
|                                         | X Walk 1 X Slope (%)  | 2.8   |                           | X Wa              | lk 2 X Slope (%)        | N/A  |  |  |  |
| N/A                                     | Ramp inside XWalk1?   | Yes   | N/A                       | Ram               | o inside XWalk2?        | N/A  |  |  |  |
|                                         | Road Slope (%)        | N/A   | N/A                       | Clear             | Space?                  | N/A  |  |  |  |
|                                         | Road X Slope (%)      | N/A   | N/A                       | Clear             | Space to XWalk (in)     | N/A  |  |  |  |
| N/A                                     | Any Obstructions?     | N/A   | N/A                       | Storn             | n Grate/Utility Hazard? | N/A  |  |  |  |
|                                         | Obstruction Type      |       |                           | Storn             | n Grate/Utility Type    |      |  |  |  |
|                                         |                       | N/A   |                           |                   |                         | N/A  |  |  |  |
|                                         |                       |       | Yes                       | Surfa             | ce Condition? (G/P)     | Good |  |  |  |
| F                                       | 14 *                  |       |                           |                   |                         |      |  |  |  |