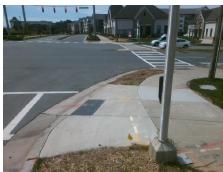

## **Access Compliance Report Public Rights-of-Way** (Curb Ramps)

Intersection ID: 52289 Main Street: TROJAN\_DR Cross Street: DIXIE\_RIVER\_RD Location: **Overall Compliance: No** ADA ID: 8631DB54AB0F Ramp Type: Perp Initial Pass/Fail: Fail Severity Score: 26.25

| Total Cost: | \$<br>1850.00 |
|-------------|---------------|

| Field Measurements/Component Compliance |                       |       |                           |                   |                         |      |  |  |  |
|-----------------------------------------|-----------------------|-------|---------------------------|-------------------|-------------------------|------|--|--|--|
| Compl                                   | iance Description     | Data  | Compl                     | iance             | Description             | Data |  |  |  |
| N/A                                     | Ramp Length (in)      | 68.0  | No Ramp Slope (%)         |                   | Slope (%)               | 12.3 |  |  |  |
| Yes                                     | Ramp Width (in)       | 48.0  | No Ramp XSlope (%)        |                   | 3.2                     |      |  |  |  |
| N/A                                     | Flare Type LT         | N/A   | N/A                       | N/A Flare Type RT |                         | N/A  |  |  |  |
| N/A                                     | Flare Slope LT (%)    | N/A   | N/A Flare Slope RT (%)    |                   | N/A                     |      |  |  |  |
| N/A                                     | Flare Traversable LT? | N/A   | N/A Flare Traversable RT? |                   | N/A                     |      |  |  |  |
| N/A                                     | Landing Length (in)   | N/A   | N/A DWS Provided?         |                   | Provided?               | N/A  |  |  |  |
| N/A                                     | Landing Width (in)    | N/A   | N/A                       | N/A DWS Contrast? |                         | N/A  |  |  |  |
| N/A                                     | Landing Slope (%)     | N/A   | N/A                       | DWS               | Length (in)             | N/A  |  |  |  |
| N/A                                     | Landing X Slope (%)   | N/A   | N/A                       | DWS               | Full Width?             | N/A  |  |  |  |
| N/A                                     | Landing Curb? (Y/N)   | N/A   | N/A                       | DWS               | Offset (in)             | N/A  |  |  |  |
| N/A                                     | Shared Landing?       | N/A   |                           |                   |                         |      |  |  |  |
| N/A                                     | Gutter Ponding?       | N/A   | N/A                       | Gutte             | er Slope (%)            | N/A  |  |  |  |
| N/A                                     | Gutter Lip Ht (in)    | N/A   | N/A                       | Gutte             | er X Slope (%)          | N/A  |  |  |  |
| N/A                                     | Painted X Walk1?      | Yes   | N/A                       | Paint             | ed X Walk2?             | N/A  |  |  |  |
|                                         | X Walk 1 Direction    | To SE |                           | X Wa              | lk 2 Direction          | N/A  |  |  |  |
| N/A                                     | X Walk 1 Width (in)   | 113.0 | N/A                       | X Wa              | lk 2 Width (in)         | N/A  |  |  |  |
|                                         | X Walk 1 Slope (%)    | 3.2   |                           | X Wa              | lk 2 Slope (%)          | N/A  |  |  |  |
|                                         | X Walk 1 X Slope (%)  | 2.8   |                           | X Wa              | lk 2 X Slope (%)        | N/A  |  |  |  |
| N/A                                     | Ramp inside XWalk1?   | Yes   | N/A                       | Ram               | o inside XWalk2?        | N/A  |  |  |  |
|                                         | Road Slope (%)        | N/A   | N/A                       | Clear             | Space?                  | N/A  |  |  |  |
|                                         | Road X Slope (%)      | N/A   | N/A                       | Clear             | Space to XWalk (in)     | N/A  |  |  |  |
| N/A                                     | Any Obstructions?     | N/A   | N/A                       | Storn             | n Grate/Utility Hazard? | N/A  |  |  |  |
|                                         | Obstruction Type      |       |                           | Storn             | n Grate/Utility Type    |      |  |  |  |
|                                         |                       | N/A   |                           |                   |                         | N/A  |  |  |  |
|                                         |                       |       | Yes                       | Surfa             | ce Condition? (G/P)     | Good |  |  |  |
| F                                       | 14 *                  |       |                           |                   |                         |      |  |  |  |