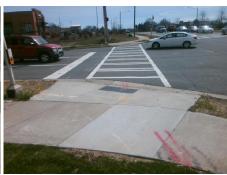

## **Access Compliance Report Public Rights-of-Way** (Curb Ramps)

Intersection ID: 52289 Main Street: TROJAN\_DR Cross Street: DIXIE\_RIVER\_RD Location: **Overall Compliance: No** ADA ID: 8631DB54AB0F Ramp Type: Perp Initial Pass/Fail: Fail Severity Score: 26.25

| Total Cost: | \$<br>1850.00 |
|-------------|---------------|

| Field Measurements/Component Compliance |                       |       |                           |                   |                         |      |  |  |  |
|-----------------------------------------|-----------------------|-------|---------------------------|-------------------|-------------------------|------|--|--|--|
| Compl                                   | iance Description     | Data  | Compl                     | iance             | Description             | Data |  |  |  |
| N/A                                     | Ramp Length (in)      | 68.0  | No Ramp Slope (%)         |                   | Slope (%)               | 12.3 |  |  |  |
| Yes                                     | Ramp Width (in)       | 48.0  | No Ramp XSlope (%)        |                   | 3.2                     |      |  |  |  |
| N/A                                     | Flare Type LT         | N/A   | N/A                       | N/A Flare Type RT |                         | N/A  |  |  |  |
| N/A                                     | Flare Slope LT (%)    | N/A   | N/A Flare Slope RT (%)    |                   | N/A                     |      |  |  |  |
| N/A                                     | Flare Traversable LT? | N/A   | N/A Flare Traversable RT? |                   | N/A                     |      |  |  |  |
| N/A                                     | Landing Length (in)   | N/A   | N/A DWS Provided?         |                   | Provided?               | N/A  |  |  |  |
| N/A                                     | Landing Width (in)    | N/A   | N/A                       | N/A DWS Contrast? |                         | N/A  |  |  |  |
| N/A                                     | Landing Slope (%)     | N/A   | N/A                       | DWS               | Length (in)             | N/A  |  |  |  |
| N/A                                     | Landing X Slope (%)   | N/A   | N/A                       | DWS               | Full Width?             | N/A  |  |  |  |
| N/A                                     | Landing Curb? (Y/N)   | N/A   | N/A                       | DWS               | Offset (in)             | N/A  |  |  |  |
| N/A                                     | Shared Landing?       | N/A   |                           |                   |                         |      |  |  |  |
| N/A                                     | Gutter Ponding?       | N/A   | N/A                       | Gutte             | er Slope (%)            | N/A  |  |  |  |
| N/A                                     | Gutter Lip Ht (in)    | N/A   | N/A                       | Gutte             | er X Slope (%)          | N/A  |  |  |  |
| N/A                                     | Painted X Walk1?      | Yes   | N/A                       | Paint             | ed X Walk2?             | N/A  |  |  |  |
|                                         | X Walk 1 Direction    | To SE |                           | X Wa              | lk 2 Direction          | N/A  |  |  |  |
| N/A                                     | X Walk 1 Width (in)   | 113.0 | N/A                       | X Wa              | lk 2 Width (in)         | N/A  |  |  |  |
|                                         | X Walk 1 Slope (%)    | 3.2   |                           | X Wa              | lk 2 Slope (%)          | N/A  |  |  |  |
|                                         | X Walk 1 X Slope (%)  | 2.8   |                           | X Wa              | lk 2 X Slope (%)        | N/A  |  |  |  |
| N/A                                     | Ramp inside XWalk1?   | Yes   | N/A                       | Ram               | o inside XWalk2?        | N/A  |  |  |  |
|                                         | Road Slope (%)        | N/A   | N/A                       | Clear             | Space?                  | N/A  |  |  |  |
|                                         | Road X Slope (%)      | N/A   | N/A                       | Clear             | Space to XWalk (in)     | N/A  |  |  |  |
| N/A                                     | Any Obstructions?     | N/A   | N/A                       | Storn             | n Grate/Utility Hazard? | N/A  |  |  |  |
|                                         | Obstruction Type      |       |                           | Storn             | n Grate/Utility Type    |      |  |  |  |
|                                         |                       | N/A   |                           |                   |                         | N/A  |  |  |  |
|                                         |                       |       | Yes                       | Surfa             | ce Condition? (G/P)     | Good |  |  |  |
| F                                       | 14 *                  |       |                           |                   |                         |      |  |  |  |