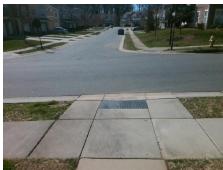

## Field Measurements/Component Compliance

**CORY-BRET LN** Street 1 Name Stop Condition-Street 2 None Street 2 Name N/A Stop Condition-Street 1 N/A

| Possible Solutions:           |  |  |  |  |  |  |
|-------------------------------|--|--|--|--|--|--|
| Remove & Replace Entire Ramp. |  |  |  |  |  |  |
|                               |  |  |  |  |  |  |
|                               |  |  |  |  |  |  |
|                               |  |  |  |  |  |  |
|                               |  |  |  |  |  |  |
|                               |  |  |  |  |  |  |
| Surveyor Notes:               |  |  |  |  |  |  |
| N/A                           |  |  |  |  |  |  |
|                               |  |  |  |  |  |  |
|                               |  |  |  |  |  |  |
| BBOW/ABA                      |  |  |  |  |  |  |
| PROW/ADA:                     |  |  |  |  |  |  |
| Not Found, R304.5.1, R304.2.2 |  |  |  |  |  |  |
|                               |  |  |  |  |  |  |
|                               |  |  |  |  |  |  |
|                               |  |  |  |  |  |  |
|                               |  |  |  |  |  |  |
|                               |  |  |  |  |  |  |
|                               |  |  |  |  |  |  |

| Comp | liance Description    | Data |     | liance Description          | Data |
|------|-----------------------|------|-----|-----------------------------|------|
| N/A  | Ramp Length (in)      | 48.0 | No  | Ramp Slope (%)              | 8.9  |
| No   | Ramp Width (in)       | 46.5 | Yes | Ramp XSlope (%)             | 3.5  |
| N/A  | Flare Type LT         | N/A  | N/A | Flare Type RT               | N/A  |
| N/A  | Flare Slope LT (%)    | N/A  | N/A | Flare Slope RT (%)          | N/A  |
| N/A  | Flare Traversable LT? | N/A  | N/A | Flare Traversable RT?       | N/A  |
| N/A  | Landing Length (in)   | N/A  | N/A | DWS Provided?               | N/A  |
| N/A  | Landing Width (in)    | N/A  | N/A | DWS Contrast?               | N/A  |
| N/A  | Landing Slope (%)     | N/A  | N/A | DWS Length (in)             | N/A  |
| N/A  | Landing X Slope (%)   | N/A  | N/A | DWS Full Width?             | N/A  |
| N/A  | Landing Curb? (Y/N)   | N/A  | N/A | DWS Offset (in)             | N/A  |
| N/A  | Shared Landing?       | N/A  |     |                             |      |
| N/A  | Gutter Ponding?       | N/A  | N/A | Gutter Slope (%)            | N/A  |
| N/A  | Gutter Lip Ht (in)    | N/A  | N/A | Gutter X Slope (%)          | N/A  |
| N/A  | Painted X Walk1?      | No   | N/A | Painted X Walk2?            | N/A  |
|      | X Walk 1 Direction    | To W |     | X Walk 2 Direction          | N/A  |
| N/A  | X Walk 1 Width (in)   | N/A  | N/A | X Walk 2 Width (in)         | N/A  |
|      | X Walk 1 Slope (%)    | 1.4  |     | X Walk 2 Slope (%)          | N/A  |
|      | X Walk 1 X Slope (%)  | 4.4  |     | X Walk 2 X Slope (%)        | N/A  |
| N/A  | Ramp inside XWalk1?   | N/A  | N/A | Ramp inside XWalk2?         | N/A  |
|      | Road Slope (%)        | N/A  | N/A | Clear Space?                | N/A  |
|      | Road X Slope (%)      | N/A  | N/A | Clear Space to XWalk (in)   | N/A  |
| N/A  | Any Obstructions?     | N/A  | N/A | Storm Grate/Utility Hazard? | N/A  |
|      | Obstruction Type      |      |     | Storm Grate/Utility Type    |      |
|      |                       | N/A  |     |                             | N/A  |
|      |                       |      | Yes | Surface Condition? (G/P)    | Good |