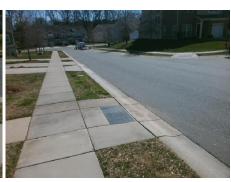

## Field Measurements/Component Compliance

**CORY-BRET LN** Street 1 Name Stop Condition-Street 2 None Street 2 Name N/A Stop Condition-Street 1 N/A

| Possible Solutions:           |  |  |  |  |  |  |
|-------------------------------|--|--|--|--|--|--|
| Remove & Replace Entire Ramp. |  |  |  |  |  |  |
|                               |  |  |  |  |  |  |
|                               |  |  |  |  |  |  |
|                               |  |  |  |  |  |  |
|                               |  |  |  |  |  |  |
|                               |  |  |  |  |  |  |
| Surveyor Notes:               |  |  |  |  |  |  |
| N/A                           |  |  |  |  |  |  |
|                               |  |  |  |  |  |  |
|                               |  |  |  |  |  |  |
| BBOW/ABA                      |  |  |  |  |  |  |
| PROW/ADA:                     |  |  |  |  |  |  |
| Not Found, R304.5.1, R304.2.2 |  |  |  |  |  |  |
|                               |  |  |  |  |  |  |
|                               |  |  |  |  |  |  |
|                               |  |  |  |  |  |  |
|                               |  |  |  |  |  |  |
|                               |  |  |  |  |  |  |
|                               |  |  |  |  |  |  |

| Comp | liance Description    | Data |     | liance Description          | Data |
|------|-----------------------|------|-----|-----------------------------|------|
| N/A  | Ramp Length (in)      | 48.0 | No  | Ramp Slope (%)              | 8.9  |
| No   | Ramp Width (in)       | 46.5 | Yes | Ramp XSlope (%)             | 3.5  |
| N/A  | Flare Type LT         | N/A  | N/A | Flare Type RT               | N/A  |
| N/A  | Flare Slope LT (%)    | N/A  | N/A | Flare Slope RT (%)          | N/A  |
| N/A  | Flare Traversable LT? | N/A  | N/A | Flare Traversable RT?       | N/A  |
| N/A  | Landing Length (in)   | N/A  | N/A | DWS Provided?               | N/A  |
| N/A  | Landing Width (in)    | N/A  | N/A | DWS Contrast?               | N/A  |
| N/A  | Landing Slope (%)     | N/A  | N/A | DWS Length (in)             | N/A  |
| N/A  | Landing X Slope (%)   | N/A  | N/A | DWS Full Width?             | N/A  |
| N/A  | Landing Curb? (Y/N)   | N/A  | N/A | DWS Offset (in)             | N/A  |
| N/A  | Shared Landing?       | N/A  |     |                             |      |
| N/A  | Gutter Ponding?       | N/A  | N/A | Gutter Slope (%)            | N/A  |
| N/A  | Gutter Lip Ht (in)    | N/A  | N/A | Gutter X Slope (%)          | N/A  |
| N/A  | Painted X Walk1?      | No   | N/A | Painted X Walk2?            | N/A  |
|      | X Walk 1 Direction    | To W |     | X Walk 2 Direction          | N/A  |
| N/A  | X Walk 1 Width (in)   | N/A  | N/A | X Walk 2 Width (in)         | N/A  |
|      | X Walk 1 Slope (%)    | 1.4  |     | X Walk 2 Slope (%)          | N/A  |
|      | X Walk 1 X Slope (%)  | 4.4  |     | X Walk 2 X Slope (%)        | N/A  |
| N/A  | Ramp inside XWalk1?   | N/A  | N/A | Ramp inside XWalk2?         | N/A  |
|      | Road Slope (%)        | N/A  | N/A | Clear Space?                | N/A  |
|      | Road X Slope (%)      | N/A  | N/A | Clear Space to XWalk (in)   | N/A  |
| N/A  | Any Obstructions?     | N/A  | N/A | Storm Grate/Utility Hazard? | N/A  |
|      | Obstruction Type      |      |     | Storm Grate/Utility Type    |      |
|      |                       | N/A  |     |                             | N/A  |
|      |                       |      | Yes | Surface Condition? (G/P)    | Good |