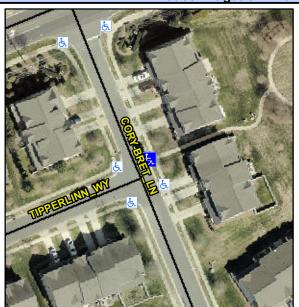

## **Access Compliance Report Public Rights-of-Way** (Curb Ramps)

**Cross Street: TIPPERLINN\_WY** Intersection ID: 51061 Main Street: CORY-BRET LN Location: NE Initial Pass/Fail: Fail **Overall Compliance: No ADA ID: 863DB4DF8D48** Ramp Type: Perp **Severity Score:** 22.5

## Field Measurements/Component Compliance

**CORY-BRET LN** Street 1 Name Stop Condition-Street 2 None Street 2 Name N/A Stop Condition-Street 1 N/A

| Possible Solutions:           |  |  |  |  |  |  |
|-------------------------------|--|--|--|--|--|--|
| Remove & Replace Entire Ramp. |  |  |  |  |  |  |
|                               |  |  |  |  |  |  |
|                               |  |  |  |  |  |  |
|                               |  |  |  |  |  |  |
|                               |  |  |  |  |  |  |
|                               |  |  |  |  |  |  |
| Surveyor Notes:               |  |  |  |  |  |  |
| N/A                           |  |  |  |  |  |  |
|                               |  |  |  |  |  |  |
|                               |  |  |  |  |  |  |
| BBOW/ABA                      |  |  |  |  |  |  |
| PROW/ADA:                     |  |  |  |  |  |  |
| Not Found, R304.5.1, R304.2.2 |  |  |  |  |  |  |
|                               |  |  |  |  |  |  |
|                               |  |  |  |  |  |  |
|                               |  |  |  |  |  |  |
|                               |  |  |  |  |  |  |
|                               |  |  |  |  |  |  |
|                               |  |  |  |  |  |  |