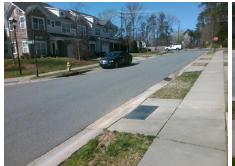

## Field Measurements/Component Compliance

**CORY-BRET LN** Street 1 Name Stop Condition-Street 2 None Street 2 Name N/A Stop Condition-Street 1 N/A

| Possible Solutions:           |  |  |  |  |  |  |
|-------------------------------|--|--|--|--|--|--|
| Remove & Replace Entire Ramp. |  |  |  |  |  |  |
|                               |  |  |  |  |  |  |
|                               |  |  |  |  |  |  |
|                               |  |  |  |  |  |  |
|                               |  |  |  |  |  |  |
|                               |  |  |  |  |  |  |
| Surveyor Notes:               |  |  |  |  |  |  |
| N/A                           |  |  |  |  |  |  |
|                               |  |  |  |  |  |  |
|                               |  |  |  |  |  |  |
| BBOW/ABA                      |  |  |  |  |  |  |
| PROW/ADA:                     |  |  |  |  |  |  |
| Not Found, R304.5.1, R304.2.2 |  |  |  |  |  |  |
|                               |  |  |  |  |  |  |
|                               |  |  |  |  |  |  |
|                               |  |  |  |  |  |  |
|                               |  |  |  |  |  |  |
|                               |  |  |  |  |  |  |
|                               |  |  |  |  |  |  |

| Comp | liance Description    | Data |     | liance Description          | Data |
|------|-----------------------|------|-----|-----------------------------|------|
| N/A  | Ramp Length (in)      | 48.0 | No  | Ramp Slope (%)              | 8.9  |
| No   | Ramp Width (in)       | 46.5 | Yes | Ramp XSlope (%)             | 3.5  |
| N/A  | Flare Type LT         | N/A  | N/A | Flare Type RT               | N/A  |
| N/A  | Flare Slope LT (%)    | N/A  | N/A | Flare Slope RT (%)          | N/A  |
| N/A  | Flare Traversable LT? | N/A  | N/A | Flare Traversable RT?       | N/A  |
| N/A  | Landing Length (in)   | N/A  | N/A | DWS Provided?               | N/A  |
| N/A  | Landing Width (in)    | N/A  | N/A | DWS Contrast?               | N/A  |
| N/A  | Landing Slope (%)     | N/A  | N/A | DWS Length (in)             | N/A  |
| N/A  | Landing X Slope (%)   | N/A  | N/A | DWS Full Width?             | N/A  |
| N/A  | Landing Curb? (Y/N)   | N/A  | N/A | DWS Offset (in)             | N/A  |
| N/A  | Shared Landing?       | N/A  |     |                             |      |
| N/A  | Gutter Ponding?       | N/A  | N/A | Gutter Slope (%)            | N/A  |
| N/A  | Gutter Lip Ht (in)    | N/A  | N/A | Gutter X Slope (%)          | N/A  |
| N/A  | Painted X Walk1?      | No   | N/A | Painted X Walk2?            | N/A  |
|      | X Walk 1 Direction    | To W |     | X Walk 2 Direction          | N/A  |
| N/A  | X Walk 1 Width (in)   | N/A  | N/A | X Walk 2 Width (in)         | N/A  |
|      | X Walk 1 Slope (%)    | 1.4  |     | X Walk 2 Slope (%)          | N/A  |
|      | X Walk 1 X Slope (%)  | 4.4  |     | X Walk 2 X Slope (%)        | N/A  |
| N/A  | Ramp inside XWalk1?   | N/A  | N/A | Ramp inside XWalk2?         | N/A  |
|      | Road Slope (%)        | N/A  | N/A | Clear Space?                | N/A  |
|      | Road X Slope (%)      | N/A  | N/A | Clear Space to XWalk (in)   | N/A  |
| N/A  | Any Obstructions?     | N/A  | N/A | Storm Grate/Utility Hazard? | N/A  |
|      | Obstruction Type      |      |     | Storm Grate/Utility Type    |      |
|      |                       | N/A  |     |                             | N/A  |
|      |                       |      | Yes | Surface Condition? (G/P)    | Good |