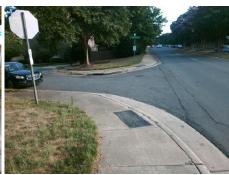

## Access Compliance Report Public Rights-of-Way (Curb Ramps)

Intersection ID: 22384Main Street: PARK\_RDCross Street: HENNESSY\_PLLocation:SWADA ID: 86437BF4AEB7Ramp Type: PerpDiagInitial Pass/Fail: FailOverall Compliance: NoSeverity Score: 21.25

Surveyor Notes:

N/A

PROW/ADA:

R304.5.1, R304.2.2

Total Cost: \$ 3200.00

| Compliance Description |                       | Data | Compliance Description |                             | Data |
|------------------------|-----------------------|------|------------------------|-----------------------------|------|
| N/A                    | Ramp Length (in)      | 60.0 | No                     | Ramp Slope (%)              | 8.5  |
| No                     | Ramp Width (in)       | 43.0 | Yes                    | Ramp XSlope (%)             | 0.3  |
| N/A                    | Flare Type LT         | N/A  | N/A                    | Flare Type RT               | N/A  |
| N/A                    | Flare Slope LT (%)    | N/A  | N/A                    | Flare Slope RT (%)          | N/A  |
| N/A                    | Flare Traversable LT? | N/A  | N/A                    | Flare Traversable RT?       | N/A  |
| N/A                    | Landing Length (in)   | N/A  | N/A                    | DWS Provided?               | N/A  |
| N/A                    | Landing Width (in)    | N/A  | N/A                    | DWS Contrast?               | N/A  |
| N/A                    | Landing Slope (%)     | N/A  | N/A                    | DWS Length (in)             | N/A  |
| N/A                    | Landing X Slope (%)   | N/A  | N/A                    | DWS Full Width?             | N/A  |
| N/A                    | Landing Curb? (Y/N)   | N/A  | N/A                    | DWS Offset (in)             | N/A  |
| N/A                    | Shared Landing?       | N/A  |                        |                             |      |
| N/A                    | Gutter Ponding?       | N/A  | N/A                    | Gutter Slope (%)            | N/A  |
| N/A                    | Gutter Lip Ht (in)    | N/A  | N/A                    | Gutter X Slope (%)          | N/A  |
| N/A                    | Painted X Walk1?      | No   | N/A                    | Painted X Walk2?            | No   |
|                        | X Walk 1 Direction    | То Е |                        | X Walk 2 Direction          | To N |
| N/A                    | X Walk 1 Width (in)   | N/A  | N/A                    | X Walk 2 Width (in)         | N/A  |
|                        | X Walk 1 Slope (%)    | 6.0  |                        | X Walk 2 Slope (%)          | 1.4  |
|                        | X Walk 1 X Slope (%)  | 0.7  |                        | X Walk 2 X Slope (%)        | 4.8  |
| N/A                    | Ramp inside XWalk1?   | N/A  | N/A                    | Ramp inside XWalk2?         | N/A  |
|                        | Road Slope (%)        | 2.4  | N/A                    | Clear Space?                | N/A  |
|                        | Road X Slope (%)      | 6.7  | N/A                    | Clear Space to XWalk (in)   | N/A  |
| N/A                    | Any Obstructions?     | N/A  | N/A                    | Storm Grate/Utility Hazard? | N/A  |
|                        | Obstruction Type      |      |                        | Storm Grate/Utility Type    |      |
|                        |                       | N/A  |                        |                             | N/A  |
|                        |                       |      | Yes                    | Surface Condition? (G/P)    | Good |