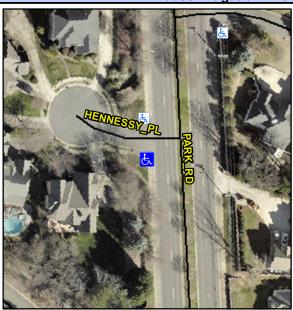

## Access Compliance Report Public Rights-of-Way (Curb Ramps)

Intersection ID: 22384Main Street: PARK\_RDCross Street: HENNESSY\_PLLocation:SWADA ID: 86437BF4AEB7Ramp Type: PerpDiagInitial Pass/Fail: FailOverall Compliance: NoSeverity Score: 21.25

## Field Measurements/Component Compliance

Street 1 Name
Stop Condition-Street 2
Street 2 Name
Stop Condition-Street 1

PARK RD None HENNESSY PL StopSign Possible Solutions:

Remove & Replace Curb Ramp With Two New Directional Ramps or Equivalent.