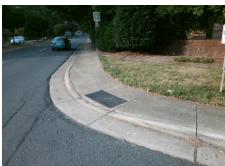

## Access Compliance Report Public Rights-of-Way (Curb Ramps)

Intersection ID: 22384Main Street: PARK\_RDCross Street: HENNESSY\_PLLocation:SWADA ID: 86437BF4AEB7Ramp Type: PerpDiagInitial Pass/Fail: FailOverall Compliance: NoSeverity Score: 21.25

Surveyor Notes:

N/A

PROW/ADA:

R304.5.1, R304.2.2

Total Cost: \$ 3200.00

| Compliance Description |                       | Data | Compliance Description |                             | Data |
|------------------------|-----------------------|------|------------------------|-----------------------------|------|
| N/A                    | Ramp Length (in)      | 60.0 | No                     | Ramp Slope (%)              | 8.5  |
| No                     | Ramp Width (in)       | 43.0 | Yes                    | Ramp XSlope (%)             | 0.3  |
| N/A                    | Flare Type LT         | N/A  | N/A                    | Flare Type RT               | N/A  |
| N/A                    | Flare Slope LT (%)    | N/A  | N/A                    | Flare Slope RT (%)          | N/A  |
| N/A                    | Flare Traversable LT? | N/A  | N/A                    | Flare Traversable RT?       | N/A  |
| N/A                    | Landing Length (in)   | N/A  | N/A                    | DWS Provided?               | N/A  |
| N/A                    | Landing Width (in)    | N/A  | N/A                    | DWS Contrast?               | N/A  |
| N/A                    | Landing Slope (%)     | N/A  | N/A                    | DWS Length (in)             | N/A  |
| N/A                    | Landing X Slope (%)   | N/A  | N/A                    | DWS Full Width?             | N/A  |
| N/A                    | Landing Curb? (Y/N)   | N/A  | N/A                    | DWS Offset (in)             | N/A  |
| N/A                    | Shared Landing?       | N/A  |                        |                             |      |
| N/A                    | Gutter Ponding?       | N/A  | N/A                    | Gutter Slope (%)            | N/A  |
| N/A                    | Gutter Lip Ht (in)    | N/A  | N/A                    | Gutter X Slope (%)          | N/A  |
| N/A                    | Painted X Walk1?      | No   | N/A                    | Painted X Walk2?            | No   |
|                        | X Walk 1 Direction    | То Е |                        | X Walk 2 Direction          | To N |
| N/A                    | X Walk 1 Width (in)   | N/A  | N/A                    | X Walk 2 Width (in)         | N/A  |
|                        | X Walk 1 Slope (%)    | 6.0  |                        | X Walk 2 Slope (%)          | 1.4  |
|                        | X Walk 1 X Slope (%)  | 0.7  |                        | X Walk 2 X Slope (%)        | 4.8  |
| N/A                    | Ramp inside XWalk1?   | N/A  | N/A                    | Ramp inside XWalk2?         | N/A  |
|                        | Road Slope (%)        | 2.4  | N/A                    | Clear Space?                | N/A  |
|                        | Road X Slope (%)      | 6.7  | N/A                    | Clear Space to XWalk (in)   | N/A  |
| N/A                    | Any Obstructions?     | N/A  | N/A                    | Storm Grate/Utility Hazard? | N/A  |
|                        | Obstruction Type      |      |                        | Storm Grate/Utility Type    |      |
|                        |                       | N/A  |                        |                             | N/A  |
|                        |                       |      | Yes                    | Surface Condition? (G/P)    | Good |