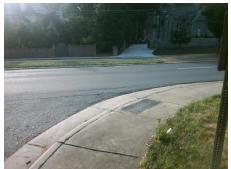

## Access Compliance Report Public Rights-of-Way (Curb Ramps)

Intersection ID: 22384Main Street: PARK\_RDCross Street: HENNESSY\_PLLocation:SWADA ID: 86437BF4AEB7Ramp Type: PerpDiagInitial Pass/Fail: FailOverall Compliance: NoSeverity Score: 21.25

Surveyor Notes:

N/A

PROW/ADA:

R304.5.1, R304.2.2

Total Cost: \$ 3200.00

| Compliance Description |                       | Data | Compliance Description |                             | Data |
|------------------------|-----------------------|------|------------------------|-----------------------------|------|
| N/A                    | Ramp Length (in)      | 60.0 | No                     | Ramp Slope (%)              | 8.5  |
| No                     | Ramp Width (in)       | 43.0 | Yes                    | Ramp XSlope (%)             | 0.3  |
| N/A                    | Flare Type LT         | N/A  | N/A                    | Flare Type RT               | N/A  |
| N/A                    | Flare Slope LT (%)    | N/A  | N/A                    | Flare Slope RT (%)          | N/A  |
| N/A                    | Flare Traversable LT? | N/A  | N/A                    | Flare Traversable RT?       | N/A  |
| N/A                    | Landing Length (in)   | N/A  | N/A                    | DWS Provided?               | N/A  |
| N/A                    | Landing Width (in)    | N/A  | N/A                    | DWS Contrast?               | N/A  |
| N/A                    | Landing Slope (%)     | N/A  | N/A                    | DWS Length (in)             | N/A  |
| N/A                    | Landing X Slope (%)   | N/A  | N/A                    | DWS Full Width?             | N/A  |
| N/A                    | Landing Curb? (Y/N)   | N/A  | N/A                    | DWS Offset (in)             | N/A  |
| N/A                    | Shared Landing?       | N/A  |                        |                             |      |
| N/A                    | Gutter Ponding?       | N/A  | N/A                    | Gutter Slope (%)            | N/A  |
| N/A                    | Gutter Lip Ht (in)    | N/A  | N/A                    | Gutter X Slope (%)          | N/A  |
| N/A                    | Painted X Walk1?      | No   | N/A                    | Painted X Walk2?            | No   |
|                        | X Walk 1 Direction    | То Е |                        | X Walk 2 Direction          | To N |
| N/A                    | X Walk 1 Width (in)   | N/A  | N/A                    | X Walk 2 Width (in)         | N/A  |
|                        | X Walk 1 Slope (%)    | 6.0  |                        | X Walk 2 Slope (%)          | 1.4  |
|                        | X Walk 1 X Slope (%)  | 0.7  |                        | X Walk 2 X Slope (%)        | 4.8  |
| N/A                    | Ramp inside XWalk1?   | N/A  | N/A                    | Ramp inside XWalk2?         | N/A  |
|                        | Road Slope (%)        | 2.4  | N/A                    | Clear Space?                | N/A  |
|                        | Road X Slope (%)      | 6.7  | N/A                    | Clear Space to XWalk (in)   | N/A  |
| N/A                    | Any Obstructions?     | N/A  | N/A                    | Storm Grate/Utility Hazard? | N/A  |
|                        | Obstruction Type      |      |                        | Storm Grate/Utility Type    |      |
|                        |                       | N/A  |                        |                             | N/A  |
|                        |                       |      | Yes                    | Surface Condition? (G/P)    | Good |