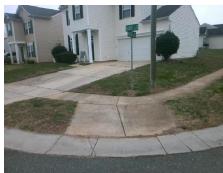

## Field Measurements/Component Compliance

Street 1 Name

OASIS LN
Stop Condition-Street 1
StopSign
Street 2 Name
HUGUE WY
Stop Condition-Street 2
None

Possible Solutions:

Remove & Replace Curb Ramp With Two New Directional Ramps or Equivalent.

Surveyor Notes:

N/A

PROW/ADA:

Not Found, R304.5.3

Total Cost: \$ 3200.00

| Field Measurements/Component Compnance |                       |       |                        |                             |      |
|----------------------------------------|-----------------------|-------|------------------------|-----------------------------|------|
| Compliance Description                 |                       | Data  | Compliance Description |                             | Data |
| N/A                                    | Ramp Length (in)      | 128.0 | Yes                    | BlendTrans Slope (%)        | 3.9  |
| Yes                                    | Ramp Width (in)       | 108.0 | No                     | BlendTrans XSlope (%)       | 5.1  |
| N/A                                    | Flare Type LT         | N/A   | N/A                    | Flare Type RT               | N/A  |
| N/A                                    | Flare Slope LT (%)    | N/A   | N/A                    | Flare Slope RT (%)          | N/A  |
| N/A                                    | Flare Traversable LT? | N/A   | N/A                    | Flare Traversable RT?       | N/A  |
| N/A                                    | Landing Length (in)   | N/A   | N/A                    | DWS Provided?               | N/A  |
| N/A                                    | Landing Width (in)    | N/A   | N/A                    | DWS Contrast?               | N/A  |
| N/A                                    | Landing Slope (%)     | N/A   | N/A                    | DWS Length (in)             | N/A  |
| N/A                                    | Landing X Slope (%)   | N/A   | N/A                    | DWS Full Width?             | N/A  |
| N/A                                    | Landing Curb? (Y/N)   | N/A   | N/A                    | DWS Offset (in)             | N/A  |
| N/A                                    | Shared Landing?       | N/A   |                        |                             |      |
| N/A                                    | Gutter Ponding?       | N/A   | N/A                    | Gutter Slope (%)            | N/A  |
| N/A                                    | Gutter Lip Ht (in)    | N/A   | N/A                    | Gutter X Slope (%)          | N/A  |
| N/A                                    | Painted X Walk1?      | No    | N/A                    | Painted X Walk2?            | No   |
|                                        | X Walk 1 Direction    | To N  |                        | X Walk 2 Direction          | To W |
|                                        | X Walk 1 Width (in)   | N/A   |                        | X Walk 2 Width (in)         | N/A  |
|                                        | X Walk 1 Slope (%)    | 4.0   |                        | X Walk 2 Slope (%)          | 0.3  |
|                                        | X Walk 1 X Slope (%)  | 3.8   |                        | X Walk 2 X Slope (%)        | 3.1  |
| N/A                                    | Ramp inside XWalk1?   | N/A   | N/A                    | Ramp inside XWalk2?         | N/A  |
|                                        | Road Slope (%)        | 0.3   |                        | Clear Space?                | N/A  |
|                                        | Road X Slope (%)      | 1.0   | N/A                    | Clear Space to XWalk (in)   | N/A  |
| N/A                                    | Any Obstructions?     | N/A   | N/A                    | Storm Grate/Utility Hazard? | N/A  |
|                                        | Obstruction Type      |       | l                      | Storm Grate/Utility Type    |      |
|                                        |                       | N/A   | l                      |                             | N/A  |
|                                        |                       |       | Yes                    | Surface Condition? (G/P)    | Good |
|                                        |                       |       | No                     | Curb Slope (%)              | 8.7  |
| -                                      |                       |       |                        |                             |      |