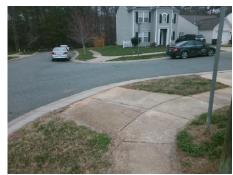

## Field Measurements/Component Compliance

Street 1 Name

OASIS LN
Stop Condition-Street 1
StopSign
Street 2 Name
HUGUE WY
Stop Condition-Street 2
None

Possible Solutions:

Remove & Replace Curb Ramp With Two New Directional Ramps or Equivalent.

Surveyor Notes:

N/A

PROW/ADA:

Not Found, R304.5.3

Total Cost: \$ 3200.00

| Field Measurements/Component Compnance |                       |       |                        |                             |      |
|----------------------------------------|-----------------------|-------|------------------------|-----------------------------|------|
| Compliance Description                 |                       | Data  | Compliance Description |                             | Data |
| N/A                                    | Ramp Length (in)      | 128.0 | Yes                    | BlendTrans Slope (%)        | 3.9  |
| Yes                                    | Ramp Width (in)       | 108.0 | No                     | BlendTrans XSlope (%)       | 5.1  |
| N/A                                    | Flare Type LT         | N/A   | N/A                    | Flare Type RT               | N/A  |
| N/A                                    | Flare Slope LT (%)    | N/A   | N/A                    | Flare Slope RT (%)          | N/A  |
| N/A                                    | Flare Traversable LT? | N/A   | N/A                    | Flare Traversable RT?       | N/A  |
| N/A                                    | Landing Length (in)   | N/A   | N/A                    | DWS Provided?               | N/A  |
| N/A                                    | Landing Width (in)    | N/A   | N/A                    | DWS Contrast?               | N/A  |
| N/A                                    | Landing Slope (%)     | N/A   | N/A                    | DWS Length (in)             | N/A  |
| N/A                                    | Landing X Slope (%)   | N/A   | N/A                    | DWS Full Width?             | N/A  |
| N/A                                    | Landing Curb? (Y/N)   | N/A   | N/A                    | DWS Offset (in)             | N/A  |
| N/A                                    | Shared Landing?       | N/A   |                        |                             |      |
| N/A                                    | Gutter Ponding?       | N/A   | N/A                    | Gutter Slope (%)            | N/A  |
| N/A                                    | Gutter Lip Ht (in)    | N/A   | N/A                    | Gutter X Slope (%)          | N/A  |
| N/A                                    | Painted X Walk1?      | No    | N/A                    | Painted X Walk2?            | No   |
|                                        | X Walk 1 Direction    | To N  |                        | X Walk 2 Direction          | To W |
|                                        | X Walk 1 Width (in)   | N/A   |                        | X Walk 2 Width (in)         | N/A  |
|                                        | X Walk 1 Slope (%)    | 4.0   |                        | X Walk 2 Slope (%)          | 0.3  |
|                                        | X Walk 1 X Slope (%)  | 3.8   |                        | X Walk 2 X Slope (%)        | 3.1  |
| N/A                                    | Ramp inside XWalk1?   | N/A   | N/A                    | Ramp inside XWalk2?         | N/A  |
|                                        | Road Slope (%)        | 0.3   |                        | Clear Space?                | N/A  |
|                                        | Road X Slope (%)      | 1.0   | N/A                    | Clear Space to XWalk (in)   | N/A  |
| N/A                                    | Any Obstructions?     | N/A   | N/A                    | Storm Grate/Utility Hazard? | N/A  |
|                                        | Obstruction Type      |       | l                      | Storm Grate/Utility Type    |      |
|                                        |                       | N/A   | l                      |                             | N/A  |
|                                        |                       |       | Yes                    | Surface Condition? (G/P)    | Good |
|                                        |                       |       | No                     | Curb Slope (%)              | 8.7  |
| -                                      |                       |       |                        |                             |      |