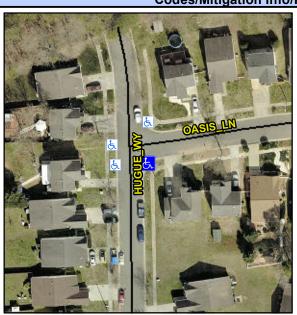

## Access Compliance Report Public Rights-of-Way (Curb Ramps)

Intersection ID: 31582 Main Street: HUGUE\_WY Cross Street: OASIS\_LN Location: SE

ADA ID: 864F86A841A4 Ramp Type: BlendTrans2 Initial Pass/Fail: Fail Overall Compliance: No Severity Score: 12.5

## Field Measurements/Component Compliance

Street 1 Name

OASIS LN
Stop Condition-Street 1
StopSign
Street 2 Name
HUGUE WY
Stop Condition-Street 2
None

Possible Solutions:

Remove & Replace Curb Ramp With Two New Directional Ramps or Equivalent.