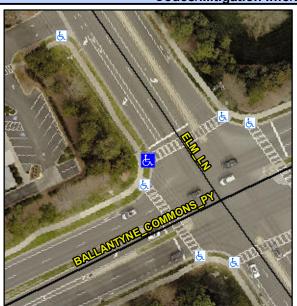

## Access Compliance Report Public Rights-of-Way (Curb Ramps)

Intersection ID: 27397Main Street: ELM\_LNCross Street: BALLANTYNE\_COMMONS\_PYLocation: NWADA ID: 8655BDF13CDDRamp Type: PerpInitial Pass/Fail: Fail Overall Compliance: No Severity Score: 12.5