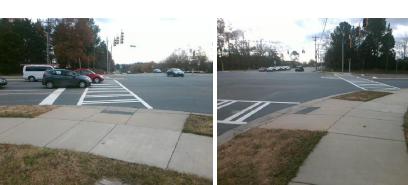

## Access Compliance Report Public Rights-of-Way (Curb Ramps)

Intersection ID: 27397Main Street: ELM\_LNCross Street: BALLANTYNE\_COMMONS\_PYLocation: NWADA ID: 8655BDF13CDDRamp Type: PerpInitial Pass/Fail: Fail Overall Compliance: No Severity Score: 12.5

## Field Measurements/Component Compliance

Street 1 Name ELM LN
Stop Condition-Street 2 Signal
Street 2 Name N/A
Stop Condition-Street 1 N/A

| 1 Coolbic Colution            |     |
|-------------------------------|-----|
| Possible Solutions:           | Co  |
| Remove & Replace Entire Ramp. | N/A |
|                               | Yes |
|                               | N/A |
|                               | N/A |
|                               | N/A |
|                               | N/A |
| Surveyor Notes:               | N/A |
| N/A                           | N/A |
|                               | N/A |
|                               | N/A |
|                               | N/A |
| PROW/ADA:                     | N/A |
| Not Found, R304.2.2           | N/A |
| ,                             | N/A |
|                               | N/A |
|                               | N/A |
|                               |     |

1850.00

| Field Measurements/Component Compliance |                       |       |      |        |                         |      |  |  |
|-----------------------------------------|-----------------------|-------|------|--------|-------------------------|------|--|--|
| Comp                                    | liance Description    | Data  | Comp | liance | Description             | Data |  |  |
| N/A                                     | Ramp Length (in)      | 84.0  | No   | Ramp   | Slope (%)               | 8.6  |  |  |
| Yes                                     | Ramp Width (in)       | 48.0  | Yes  | Ramp   | XSlope (%)              | 1.2  |  |  |
| N/A                                     | Flare Type LT         | N/A   | N/A  | Flare  | Type RT                 | N/A  |  |  |
| N/A                                     | Flare Slope LT (%)    | N/A   | N/A  | Flare  | Slope RT (%)            | N/A  |  |  |
| N/A                                     | Flare Traversable LT? | N/A   | N/A  | Flare  | Traversable RT?         | N/A  |  |  |
| N/A                                     | Landing Length (in)   | N/A   | N/A  | DWS    | Provided?               | N/A  |  |  |
| N/A                                     | Landing Width (in)    | N/A   | N/A  | DWS    | Contrast?               | N/A  |  |  |
| N/A                                     | Landing Slope (%)     | N/A   | N/A  | DWS    | Length (in)             | N/A  |  |  |
| N/A                                     | Landing X Slope (%)   | N/A   | N/A  | DWS    | Full Width?             | N/A  |  |  |
| N/A                                     | Landing Curb? (Y/N)   | N/A   | N/A  | DWS    | Offset (in)             | N/A  |  |  |
| N/A                                     | Shared Landing?       | N/A   |      |        |                         |      |  |  |
| N/A                                     | Gutter Ponding?       | N/A   | N/A  | Gutte  | r Slope (%)             | N/A  |  |  |
| N/A                                     | Gutter Lip Ht (in)    | N/A   | N/A  | Gutte  | r X Slope (%)           | N/A  |  |  |
| N/A                                     | Painted X Walk1?      | Yes   | N/A  | Paint  | ed X Walk2?             | N/A  |  |  |
|                                         | X Walk 1 Direction    | To NE |      | X Wa   | lk 2 Direction          | N/A  |  |  |
| N/A                                     | X Walk 1 Width (in)   | 112.0 | N/A  | X Wa   | lk 2 Width (in)         | N/A  |  |  |
|                                         | X Walk 1 Slope (%)    | 3.6   |      | X Wa   | lk 2 Slope (%)          | N/A  |  |  |
|                                         | X Walk 1 X Slope (%)  | 1.6   |      | X Wa   | lk 2 X Slope (%)        | N/A  |  |  |
| N/A                                     | Ramp inside XWalk1?   | Yes   | N/A  | Ramp   | inside XWalk2?          | N/A  |  |  |
|                                         | Road Slope (%)        | N/A   | N/A  | Clear  | Space?                  | N/A  |  |  |
|                                         | Road X Slope (%)      | N/A   | N/A  | Clear  | Space to XWalk (in)     | N/A  |  |  |
| N/A                                     | Any Obstructions?     | N/A   | N/A  | Storm  | n Grate/Utility Hazard? | N/A  |  |  |
|                                         | Obstruction Type      |       |      | Storm  | n Grate/Utility Type    |      |  |  |
|                                         |                       | N/A   |      |        |                         | N/A  |  |  |
|                                         |                       |       | Yes  | Surfa  | ce Condition? (G/P)     | Good |  |  |