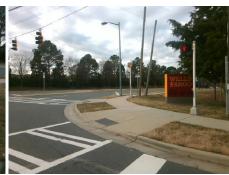

## Access Compliance Report Public Rights-of-Way (Curb Ramps)

Intersection ID: 27397Main Street: ELM\_LNCross Street: BALLANTYNE\_COMMONS\_PYLocation: NWADA ID: 8655BDF13CDDRamp Type: PerpInitial Pass/Fail: Fail Overall Compliance: No Severity Score: 12.5

## Field Measurements/Component Compliance

Street 1 Name ELM LN
Stop Condition-Street 2 Signal
Street 2 Name N/A
Stop Condition-Street 1 N/A

| 1 Coolbic Colution            |     |
|-------------------------------|-----|
| Possible Solutions:           | Co  |
| Remove & Replace Entire Ramp. | N/A |
|                               | Yes |
|                               | N/A |
|                               | N/A |
|                               | N/A |
|                               | N/A |
| Surveyor Notes:               | N/A |
| N/A                           | N/A |
|                               | N/A |
|                               | N/A |
|                               | N/A |
| PROW/ADA:                     | N/A |
| Not Found, R304.2.2           | N/A |
| ,                             | N/A |
|                               | N/A |
|                               | N/A |
|                               |     |

1850.00

| Field Measurements/Component Compliance |                       |       |      |        |                         |      |  |  |
|-----------------------------------------|-----------------------|-------|------|--------|-------------------------|------|--|--|
| Comp                                    | liance Description    | Data  | Comp | liance | Description             | Data |  |  |
| N/A                                     | Ramp Length (in)      | 84.0  | No   | Ramp   | Slope (%)               | 8.6  |  |  |
| Yes                                     | Ramp Width (in)       | 48.0  | Yes  | Ramp   | XSlope (%)              | 1.2  |  |  |
| N/A                                     | Flare Type LT         | N/A   | N/A  | Flare  | Type RT                 | N/A  |  |  |
| N/A                                     | Flare Slope LT (%)    | N/A   | N/A  | Flare  | Slope RT (%)            | N/A  |  |  |
| N/A                                     | Flare Traversable LT? | N/A   | N/A  | Flare  | Traversable RT?         | N/A  |  |  |
| N/A                                     | Landing Length (in)   | N/A   | N/A  | DWS    | Provided?               | N/A  |  |  |
| N/A                                     | Landing Width (in)    | N/A   | N/A  | DWS    | Contrast?               | N/A  |  |  |
| N/A                                     | Landing Slope (%)     | N/A   | N/A  | DWS    | Length (in)             | N/A  |  |  |
| N/A                                     | Landing X Slope (%)   | N/A   | N/A  | DWS    | Full Width?             | N/A  |  |  |
| N/A                                     | Landing Curb? (Y/N)   | N/A   | N/A  | DWS    | Offset (in)             | N/A  |  |  |
| N/A                                     | Shared Landing?       | N/A   |      |        |                         |      |  |  |
| N/A                                     | Gutter Ponding?       | N/A   | N/A  | Gutte  | r Slope (%)             | N/A  |  |  |
| N/A                                     | Gutter Lip Ht (in)    | N/A   | N/A  | Gutte  | r X Slope (%)           | N/A  |  |  |
| N/A                                     | Painted X Walk1?      | Yes   | N/A  | Paint  | ed X Walk2?             | N/A  |  |  |
|                                         | X Walk 1 Direction    | To NE |      | X Wa   | lk 2 Direction          | N/A  |  |  |
| N/A                                     | X Walk 1 Width (in)   | 112.0 | N/A  | X Wa   | lk 2 Width (in)         | N/A  |  |  |
|                                         | X Walk 1 Slope (%)    | 3.6   |      | X Wa   | lk 2 Slope (%)          | N/A  |  |  |
|                                         | X Walk 1 X Slope (%)  | 1.6   |      | X Wa   | lk 2 X Slope (%)        | N/A  |  |  |
| N/A                                     | Ramp inside XWalk1?   | Yes   | N/A  | Ramp   | inside XWalk2?          | N/A  |  |  |
|                                         | Road Slope (%)        | N/A   | N/A  | Clear  | Space?                  | N/A  |  |  |
|                                         | Road X Slope (%)      | N/A   | N/A  | Clear  | Space to XWalk (in)     | N/A  |  |  |
| N/A                                     | Any Obstructions?     | N/A   | N/A  | Storm  | n Grate/Utility Hazard? | N/A  |  |  |
|                                         | Obstruction Type      |       |      | Storm  | n Grate/Utility Type    |      |  |  |
|                                         |                       | N/A   |      |        |                         | N/A  |  |  |
|                                         |                       |       | Yes  | Surfa  | ce Condition? (G/P)     | Good |  |  |