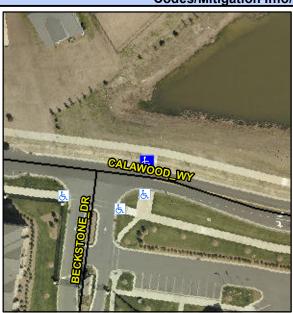

## **Access Compliance Report Public Rights-of-Way** (Curb Ramps)

Intersection ID: N/A Main Street: CALAWOOD WY **Cross Street: BECKSTONE\_WY** Location: Ε ADA ID: 865724EC2573 Ramp Type: Perp Initial Pass/Fail: Fail **Overall Compliance: No Severity Score:** 12.5

## Field Measurements/Component Compliance

| Street 1 Name           | CALAWOOD WY |
|-------------------------|-------------|
| Stop Condition-Street 2 | None        |
| Street 2 Name           | N/A         |
| Stop Condition-Street 1 | N/A         |