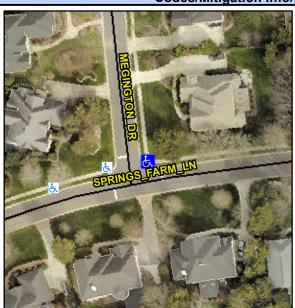

## Access Compliance Report Public Rights-of-Way (Curb Ramps)

Intersection ID: 24479 Main Street: MEGINGTON\_DR Cross Street: SPRINGS\_FARM\_LN Location: NE

ADA ID: 865758764780 Ramp Type: PerpDiag Initial Pass/Fail: Fail Overall Compliance: No Severity Score: 8.75