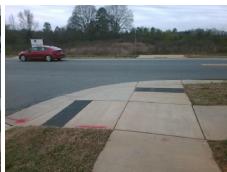

## **Access Compliance Report Public Rights-of-Way** (Curb Ramps)

5.3

Main Street: PROSPERITY CROSSING DR Cross Street: BENFIELD RD Intersection ID: 49102 Location: Ν

## **Overall Compliance: No** ADA ID: 865938CF8F92 Ramp Type: Directional1 Initial Pass/Fail: Fail Severity Score: 13.75 **Codes/Mitigation Info/Possible Solution** Field Measurements/Component Compliance Possible Solutions: Compliance Description Data Compliance Description Data N/A Grade Break? N/A Ramp Length (in) 71.0 N/A Remove & Replace Entire Ramp. 70.0 N/A Yes Ramp Width (in) Grade Break Slope (%) 0.0 N/A No Ramp Slope (%) 9.0 Grade Break XSlope (%) 0.0 No Ramp XSlope (%) 3.1 N/A Flare Type LT N/A N/A Flare Type RT N/A N/A Flare Slope LT (%) N/A N/A Flare Slope RT (%) 0.0 Surveyor Notes: N/A Flare Traversable LT? N/A N/A Flare Traversable RT? N/A N/A 0.0 N/A DWS Provided? N/A Landing Length (in) N/A N/A **DWS Contrast?** N/A Landing Width (in) 0.0 N/A N/A Landing Slope (%) 0.0 N/A DWS Length (in) N/A N/A N/A Landing X Slope (%) 0.0 DWS Full Width? N/A Ł PROW/ADA: N/A Landing Curb? (Y/N) N/A N/A DWS Offset LT (in) N/A R304.2.2, R304.5.3 N/A Shared Landing? N/A N/A DWS Offset RT (in) N/A N/A **Gutter Ponding?** 0.0 N/A Gutter Slope (%) N/A N/A Gutter Lip Ht (in) 0.0 N/A Gutter X Slope (%) N/A N/A Painted X Walk1? No Road Slope (%) 1.5 PROSPERITY CROSSING DR To SE Street 1 Name X Walk 1 Direction Road X Slope (%) 5.5 N/A Stop Condition-Street 1 StopSign X Walk 1 Width (in) Clear Space? N/A N/A X Walk 1 Slope (%) 1.5 N/A N/A Street 2 Name Clear Space to XWalk (in) Stop Condition-Street 2 N/A X Walk 1 X Slope (%) 5.5 N/A Storm Grate/Utility Hazard? N/A N/A Ramp inside XWalk1? N/A Storm Grate/Utility Type Any Obstructions? N/A N/A N/A Total Cost: **Obstruction Type** Surface Condition? (G/P) 1600.00 Yes Good N/A N/A Curb Slope (%)