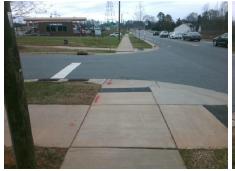

## **Access Compliance Report Public Rights-of-Way** (Curb Ramps)

5.3

Main Street: PROSPERITY CROSSING DR Cross Street: BENFIELD RD Intersection ID: 49102 Location: Ν

## **Overall Compliance: No** ADA ID: 865938CF8F92 Ramp Type: Directional1 Initial Pass/Fail: Fail Severity Score: 13.75 **Codes/Mitigation Info/Possible Solution** Field Measurements/Component Compliance Possible Solutions: Compliance Description Data Compliance Description Data N/A Grade Break? N/A Ramp Length (in) 71.0 N/A Remove & Replace Entire Ramp. 70.0 N/A Yes Ramp Width (in) Grade Break Slope (%) 0.0 N/A No Ramp Slope (%) 9.0 Grade Break XSlope (%) 0.0 No Ramp XSlope (%) 3.1 N/A Flare Type LT N/A N/A Flare Type RT N/A N/A Flare Slope LT (%) N/A N/A Flare Slope RT (%) 0.0 Surveyor Notes: N/A Flare Traversable LT? N/A N/A Flare Traversable RT? N/A N/A 0.0 N/A DWS Provided? N/A Landing Length (in) N/A N/A **DWS Contrast?** N/A Landing Width (in) 0.0 N/A N/A Landing Slope (%) 0.0 N/A DWS Length (in) N/A N/A N/A Landing X Slope (%) 0.0 DWS Full Width? N/A Ł PROW/ADA: N/A Landing Curb? (Y/N) N/A N/A DWS Offset LT (in) N/A R304.2.2, R304.5.3 N/A Shared Landing? N/A N/A DWS Offset RT (in) N/A N/A **Gutter Ponding?** 0.0 N/A Gutter Slope (%) N/A N/A Gutter Lip Ht (in) 0.0 N/A Gutter X Slope (%) N/A N/A Painted X Walk1? No Road Slope (%) 1.5 PROSPERITY CROSSING DR To SE Street 1 Name X Walk 1 Direction Road X Slope (%) 5.5 N/A Stop Condition-Street 1 StopSign X Walk 1 Width (in) Clear Space? N/A N/A X Walk 1 Slope (%) 1.5 N/A N/A Street 2 Name Clear Space to XWalk (in) Stop Condition-Street 2 N/A X Walk 1 X Slope (%) 5.5 N/A Storm Grate/Utility Hazard? N/A N/A Ramp inside XWalk1? N/A Storm Grate/Utility Type Any Obstructions? N/A N/A N/A Total Cost: **Obstruction Type** Surface Condition? (G/P) 1600.00 Yes Good N/A N/A Curb Slope (%)