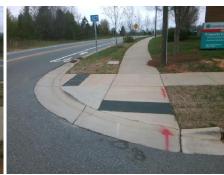

## **Access Compliance Report Public Rights-of-Way** (Curb Ramps)

5.3

Main Street: PROSPERITY CROSSING DR Cross Street: BENFIELD RD Intersection ID: 49102 Location: Ν

## **Overall Compliance: No** ADA ID: 865938CF8F92 Ramp Type: Directional1 Initial Pass/Fail: Fail Severity Score: 13.75 **Codes/Mitigation Info/Possible Solution** Field Measurements/Component Compliance Possible Solutions: Compliance Description Data Compliance Description Data N/A Grade Break? N/A Ramp Length (in) 71.0 N/A Remove & Replace Entire Ramp. 70.0 N/A Yes Ramp Width (in) Grade Break Slope (%) 0.0 N/A No Ramp Slope (%) 9.0 Grade Break XSlope (%) 0.0 No Ramp XSlope (%) 3.1 N/A Flare Type LT N/A N/A Flare Type RT N/A N/A Flare Slope LT (%) N/A N/A Flare Slope RT (%) 0.0 Surveyor Notes: N/A Flare Traversable LT? N/A N/A Flare Traversable RT? N/A N/A 0.0 N/A DWS Provided? N/A Landing Length (in) N/A N/A **DWS Contrast?** N/A Landing Width (in) 0.0 N/A N/A Landing Slope (%) 0.0 N/A DWS Length (in) N/A N/A N/A Landing X Slope (%) 0.0 DWS Full Width? N/A Ł PROW/ADA: N/A Landing Curb? (Y/N) N/A N/A DWS Offset LT (in) N/A R304.2.2, R304.5.3 N/A Shared Landing? N/A N/A DWS Offset RT (in) N/A N/A **Gutter Ponding?** 0.0 N/A Gutter Slope (%) N/A N/A Gutter Lip Ht (in) 0.0 N/A Gutter X Slope (%) N/A N/A Painted X Walk1? No Road Slope (%) 1.5 PROSPERITY CROSSING DR To SE Street 1 Name X Walk 1 Direction Road X Slope (%) 5.5 N/A Stop Condition-Street 1 StopSign X Walk 1 Width (in) Clear Space? N/A N/A X Walk 1 Slope (%) 1.5 N/A N/A Street 2 Name Clear Space to XWalk (in) Stop Condition-Street 2 N/A X Walk 1 X Slope (%) 5.5 N/A Storm Grate/Utility Hazard? N/A N/A Ramp inside XWalk1? N/A Storm Grate/Utility Type Any Obstructions? N/A N/A N/A Total Cost: **Obstruction Type** Surface Condition? (G/P) 1600.00 Yes Good N/A N/A Curb Slope (%)