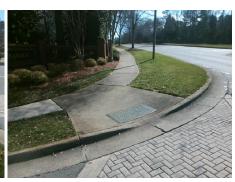

Surveyor Notes:

N/A

PROW/ADA:

Not Found, R304.5.3

Total Cost: \$ 3200.00

Compliance Description Data Compliance Description Data Yes Ramp Slope (%) N/A Ramp Length (in) 71.5 7.4 No Ramp XSlope (%) Yes Ramp Width (in) 48.0 8.3 N/A N/A Flare Type LT N/A Flare Type RT N/A N/A N/A N/A Flare Slope RT (%) N/A Flare Slope LT (%) N/A Flare Traversable LT? N/A N/A Flare Traversable RT? N/A N/A N/A N/A DWS Provided? N/A Landing Length (in) N/A Landing Width (in) N/A N/A **DWS Contrast?** N/A N/A N/A N/A Landing Slope (%) DWS Length (in) N/A N/A Landing X Slope (%) N/A N/A DWS Full Width? N/A N/A Landing Curb? (Y/N) N/A N/A DWS Offset (in) N/A N/A N/A Shared Landing? N/A **Gutter Ponding?** N/A N/A Gutter Slope (%) N/A N/A Gutter Lip Ht (in) N/A N/A Gutter X Slope (%) N/A N/A Painted X Walk1? No N/A Painted X Walk2? No X Walk 1 Direction To N X Walk 2 Direction To W N/A N/A X Walk 1 Width (in) X Walk 2 Width (in) N/A X Walk 1 Slope (%) 2.3 X Walk 2 Slope (%) 4.9 X Walk 1 X Slope (%) 0.6 X Walk 2 X Slope (%) 3.2 N/A N/A N/A Ramp inside XWalk2? N/A Ramp inside XWalk1? Road Slope (%) 5.0 N/A Clear Space? N/A N/A Road X Slope (%) Clear Space to XWalk (in) N/A 0.8 N/A N/A N/A Any Obstructions? Storm Grate/Utility Hazard? N/A **Obstruction Type** Storm Grate/Utility Type N/A N/A