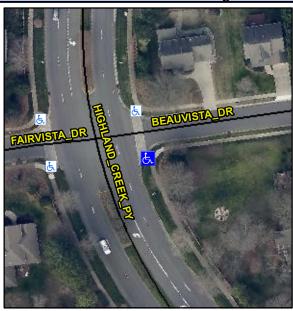

## Access Compliance Report Public Rights-of-Way (Curb Ramps)

Intersection ID: 2719 Main Street: BEAUVISTA\_DR Cross Street: HIGHLAND\_CREEK\_PY Location: SE

ADA ID: 865D88757461 Ramp Type: PerpDiag Initial Pass/Fail: Fail Overall Compliance: No Severity Score: 25

## Field Measurements/Component Compliance

Street 1 Name
Stop Condition-Street 2
Street 2 Name
Stop Condition-Street 1

BEAUVISTA DR StopSign HIGHLAND CREEK PY None Possible Solutions:

Remove & Replace Curb Ramp With
Two New Directional Ramps or
Equivalent.