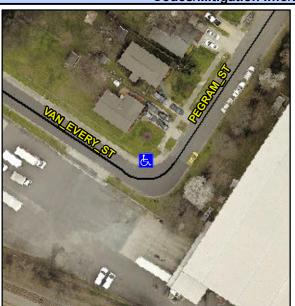

## Access Compliance Report Public Rights-of-Way (Curb Ramps)

Intersection ID: 46658Main Street: PEGRAM\_STCross Street: VAN\_EVERY\_STLocation:NADA ID: 8661EA09B73ARamp Type: PerpInitial Pass/Fail: FailOverall Compliance: NoSeverity Score:10

## Field Measurements/Component Compliance

Street 1 Name

VAN EVERY ST

Stop Condition-Street 2

None

Street 2 Name

N/A

Stop Condition-Street 1