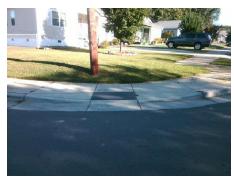

N/A

Possible Solutions:

Remove & Replace Entire Ramp.

Surveyor Notes:

N/A

PROW/ADA:

Not Found, R304.5.1, R304.5.3

PROW/ADA: N/A
Not Found, R304.5.1, R304.5.3 N/A
N/A
N/A
N/A
N/A
N/A
Total Cost: \$ 1850.00

| Field Measurements/Component Compilance |                       |      |                        |                             |      |
|-----------------------------------------|-----------------------|------|------------------------|-----------------------------|------|
| Compliance Description                  |                       | Data | Compliance Description |                             | Data |
| N/A                                     | Ramp Length (in)      | 61.0 | Yes                    | Ramp Slope (%)              | 6.0  |
| No                                      | Ramp Width (in)       | 45.0 | No                     | Ramp XSlope (%)             | 4.6  |
| N/A                                     | Flare Type LT         | N/A  | N/A                    | Flare Type RT               | N/A  |
| N/A                                     | Flare Slope LT (%)    | N/A  | N/A                    | Flare Slope RT (%)          | N/A  |
| N/A                                     | Flare Traversable LT? | N/A  | N/A                    | Flare Traversable RT?       | N/A  |
| N/A                                     | Landing Length (in)   | N/A  | N/A                    | DWS Provided?               | N/A  |
| N/A                                     | Landing Width (in)    | N/A  | N/A                    | DWS Contrast?               | N/A  |
| N/A                                     | Landing Slope (%)     | N/A  | N/A                    | DWS Length (in)             | N/A  |
| N/A                                     | Landing X Slope (%)   | N/A  | N/A                    | DWS Full Width?             | N/A  |
| N/A                                     | Landing Curb? (Y/N)   | N/A  | N/A                    | DWS Offset (in)             | N/A  |
| N/A                                     | Shared Landing?       | N/A  |                        |                             |      |
| N/A                                     | Gutter Ponding?       | N/A  | N/A                    | Gutter Slope (%)            | N/A  |
| N/A                                     | Gutter Lip Ht (in)    | N/A  | N/A                    | Gutter X Slope (%)          | N/A  |
| N/A                                     | Painted X Walk1?      | No   | N/A                    | Painted X Walk2?            | N/A  |
|                                         | X Walk 1 Direction    | To S |                        | X Walk 2 Direction          | N/A  |
| N/A                                     | X Walk 1 Width (in)   | N/A  | N/A                    | X Walk 2 Width (in)         | N/A  |
|                                         | X Walk 1 Slope (%)    | 1.2  |                        | X Walk 2 Slope (%)          | N/A  |
|                                         | X Walk 1 X Slope (%)  | 4.3  |                        | X Walk 2 X Slope (%)        | N/A  |
| N/A                                     | Ramp inside XWalk1?   | N/A  | N/A                    | Ramp inside XWalk2?         | N/A  |
|                                         | Road Slope (%)        | N/A  | N/A                    | Clear Space?                | N/A  |
|                                         | Road X Slope (%)      | N/A  | N/A                    | Clear Space to XWalk (in)   | N/A  |
| N/A                                     | Any Obstructions?     | N/A  | N/A                    | Storm Grate/Utility Hazard? | N/A  |
|                                         | Obstruction Type      |      |                        | Storm Grate/Utility Type    |      |
|                                         |                       | N/A  |                        |                             | N/A  |
|                                         |                       |      | Yes                    | Surface Condition? (G/P)    | Good |