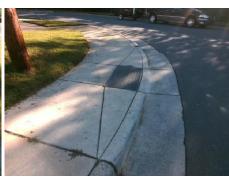

N/A

Possible Solutions:

Remove & Replace Entire Ramp.

Surveyor Notes:

N/A

PROW/ADA:

Not Found, R304.5.1, R304.5.3

PROW/ADA: N/A
Not Found, R304.5.1, R304.5.3 N/A
N/A
N/A
N/A
N/A
N/A
Total Cost: \$ 1850.00

| Field Measurements/Component Compilance |                       |      |                        |                             |      |
|-----------------------------------------|-----------------------|------|------------------------|-----------------------------|------|
| Compliance Description                  |                       | Data | Compliance Description |                             | Data |
| N/A                                     | Ramp Length (in)      | 61.0 | Yes                    | Ramp Slope (%)              | 6.0  |
| No                                      | Ramp Width (in)       | 45.0 | No                     | Ramp XSlope (%)             | 4.6  |
| N/A                                     | Flare Type LT         | N/A  | N/A                    | Flare Type RT               | N/A  |
| N/A                                     | Flare Slope LT (%)    | N/A  | N/A                    | Flare Slope RT (%)          | N/A  |
| N/A                                     | Flare Traversable LT? | N/A  | N/A                    | Flare Traversable RT?       | N/A  |
| N/A                                     | Landing Length (in)   | N/A  | N/A                    | DWS Provided?               | N/A  |
| N/A                                     | Landing Width (in)    | N/A  | N/A                    | DWS Contrast?               | N/A  |
| N/A                                     | Landing Slope (%)     | N/A  | N/A                    | DWS Length (in)             | N/A  |
| N/A                                     | Landing X Slope (%)   | N/A  | N/A                    | DWS Full Width?             | N/A  |
| N/A                                     | Landing Curb? (Y/N)   | N/A  | N/A                    | DWS Offset (in)             | N/A  |
| N/A                                     | Shared Landing?       | N/A  |                        |                             |      |
| N/A                                     | Gutter Ponding?       | N/A  | N/A                    | Gutter Slope (%)            | N/A  |
| N/A                                     | Gutter Lip Ht (in)    | N/A  | N/A                    | Gutter X Slope (%)          | N/A  |
| N/A                                     | Painted X Walk1?      | No   | N/A                    | Painted X Walk2?            | N/A  |
|                                         | X Walk 1 Direction    | To S |                        | X Walk 2 Direction          | N/A  |
| N/A                                     | X Walk 1 Width (in)   | N/A  | N/A                    | X Walk 2 Width (in)         | N/A  |
|                                         | X Walk 1 Slope (%)    | 1.2  |                        | X Walk 2 Slope (%)          | N/A  |
|                                         | X Walk 1 X Slope (%)  | 4.3  |                        | X Walk 2 X Slope (%)        | N/A  |
| N/A                                     | Ramp inside XWalk1?   | N/A  | N/A                    | Ramp inside XWalk2?         | N/A  |
|                                         | Road Slope (%)        | N/A  | N/A                    | Clear Space?                | N/A  |
|                                         | Road X Slope (%)      | N/A  | N/A                    | Clear Space to XWalk (in)   | N/A  |
| N/A                                     | Any Obstructions?     | N/A  | N/A                    | Storm Grate/Utility Hazard? | N/A  |
|                                         | Obstruction Type      |      |                        | Storm Grate/Utility Type    |      |
|                                         |                       | N/A  |                        |                             | N/A  |
|                                         |                       |      | Yes                    | Surface Condition? (G/P)    | Good |