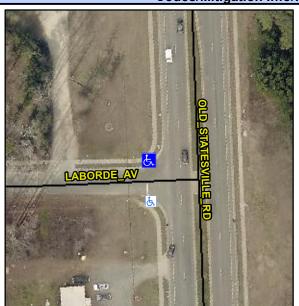

## Access Compliance Report Public Rights-of-Way (Curb Ramps)

Intersection ID: 4457 Main Street: OLD\_STATESVILLE\_RD Cross Street: LABORDE\_AV Location: NW

ADA ID: 866894BCA192 Ramp Type: Perp Initial Pass/Fail: Fail Overall Compliance: No Severity Score: 48.75