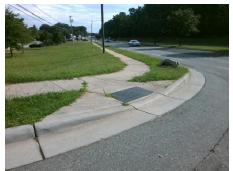

## Access Compliance Report Public Rights-of-Way (Curb Ramps)

Intersection ID: 4457 Main Street: OLD\_STATESVILLE\_RD Cross Street: LABORDE\_AV Location: NW

ADA ID: 866894BCA192 Ramp Type: Perp Initial Pass/Fail: Fail Overall Compliance: No Severity Score: 48.75

Possible Solutions:

Remove & Replace Entire Ramp.

Surveyor Notes:

N/A

PROW/ADA:

Not Found, R304.5.1, R304.2.2, R304.5.3

Total Cost: \$ 1850.00

| Field Measurements/Component Compliance |                       |      |                        |                             |      |
|-----------------------------------------|-----------------------|------|------------------------|-----------------------------|------|
| Compliance Description                  |                       | Data | Compliance Description |                             | Data |
| N/A                                     | Ramp Length (in)      | 46.5 | No                     | Ramp Slope (%)              | 9.0  |
| No                                      | Ramp Width (in)       | 29.0 | No                     | Ramp XSlope (%)             | 4.1  |
| N/A                                     | Flare Type LT         | N/A  | N/A                    | Flare Type RT               | N/A  |
| N/A                                     | Flare Slope LT (%)    | N/A  | N/A                    | Flare Slope RT (%)          | N/A  |
| N/A                                     | Flare Traversable LT? | N/A  | N/A                    | Flare Traversable RT?       | N/A  |
| N/A                                     | Landing Length (in)   | N/A  | N/A                    | DWS Provided?               | N/A  |
| N/A                                     | Landing Width (in)    | N/A  | N/A                    | DWS Contrast?               | N/A  |
| N/A                                     | Landing Slope (%)     | N/A  | N/A                    | DWS Length (in)             | N/A  |
| N/A                                     | Landing X Slope (%)   | N/A  | N/A                    | DWS Full Width?             | N/A  |
| N/A                                     | Landing Curb? (Y/N)   | N/A  | N/A                    | DWS Offset (in)             | N/A  |
| N/A                                     | Shared Landing?       | N/A  |                        |                             |      |
| N/A                                     | Gutter Ponding?       | N/A  | N/A                    | Gutter Slope (%)            | N/A  |
| N/A                                     | Gutter Lip Ht (in)    | N/A  | N/A                    | Gutter X Slope (%)          | N/A  |
| N/A                                     | Painted X Walk1?      | No   | N/A                    | Painted X Walk2?            | N/A  |
|                                         | X Walk 1 Direction    | To S |                        | X Walk 2 Direction          | N/A  |
| N/A                                     | X Walk 1 Width (in)   | N/A  | N/A                    | X Walk 2 Width (in)         | N/A  |
|                                         | X Walk 1 Slope (%)    | 0.5  |                        | X Walk 2 Slope (%)          | N/A  |
|                                         | X Walk 1 X Slope (%)  | 3.7  |                        | X Walk 2 X Slope (%)        | N/A  |
| N/A                                     | Ramp inside XWalk1?   | N/A  | N/A                    | Ramp inside XWalk2?         | N/A  |
|                                         | Road Slope (%)        | N/A  | N/A                    | Clear Space?                | N/A  |
|                                         | Road X Slope (%)      | N/A  | N/A                    | Clear Space to XWalk (in)   | N/A  |
| N/A                                     | Any Obstructions?     | N/A  | N/A                    | Storm Grate/Utility Hazard? | N/A  |
|                                         | Obstruction Type      |      |                        | Storm Grate/Utility Type    |      |
|                                         |                       | N/A  |                        |                             | N/A  |
|                                         |                       |      | Yes                    | Surface Condition? (G/P)    | Good |
|                                         |                       |      |                        |                             |      |