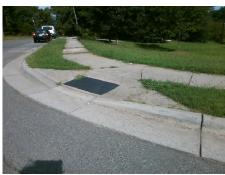

## Access Compliance Report Public Rights-of-Way (Curb Ramps)

Intersection ID: 4457 Main Street: OLD\_STATESVILLE\_RD Cross Street: LABORDE\_AV Location: NW

ADA ID: 866894BCA192 Ramp Type: Perp Initial Pass/Fail: Fail Overall Compliance: No Severity Score: 48.75

Possible Solutions:

Remove & Replace Entire Ramp.

Surveyor Notes:

N/A

PROW/ADA:

Not Found, R304.5.1, R304.2.2, R304.5.3

Total Cost: \$ 1850.00

| Field Measurements/Component Compliance |                       |      |                        |                             |      |
|-----------------------------------------|-----------------------|------|------------------------|-----------------------------|------|
| Compliance Description                  |                       | Data | Compliance Description |                             | Data |
| N/A                                     | Ramp Length (in)      | 46.5 | No                     | Ramp Slope (%)              | 9.0  |
| No                                      | Ramp Width (in)       | 29.0 | No                     | Ramp XSlope (%)             | 4.1  |
| N/A                                     | Flare Type LT         | N/A  | N/A                    | Flare Type RT               | N/A  |
| N/A                                     | Flare Slope LT (%)    | N/A  | N/A                    | Flare Slope RT (%)          | N/A  |
| N/A                                     | Flare Traversable LT? | N/A  | N/A                    | Flare Traversable RT?       | N/A  |
| N/A                                     | Landing Length (in)   | N/A  | N/A                    | DWS Provided?               | N/A  |
| N/A                                     | Landing Width (in)    | N/A  | N/A                    | DWS Contrast?               | N/A  |
| N/A                                     | Landing Slope (%)     | N/A  | N/A                    | DWS Length (in)             | N/A  |
| N/A                                     | Landing X Slope (%)   | N/A  | N/A                    | DWS Full Width?             | N/A  |
| N/A                                     | Landing Curb? (Y/N)   | N/A  | N/A                    | DWS Offset (in)             | N/A  |
| N/A                                     | Shared Landing?       | N/A  |                        |                             |      |
| N/A                                     | Gutter Ponding?       | N/A  | N/A                    | Gutter Slope (%)            | N/A  |
| N/A                                     | Gutter Lip Ht (in)    | N/A  | N/A                    | Gutter X Slope (%)          | N/A  |
| N/A                                     | Painted X Walk1?      | No   | N/A                    | Painted X Walk2?            | N/A  |
|                                         | X Walk 1 Direction    | To S |                        | X Walk 2 Direction          | N/A  |
| N/A                                     | X Walk 1 Width (in)   | N/A  | N/A                    | X Walk 2 Width (in)         | N/A  |
|                                         | X Walk 1 Slope (%)    | 0.5  |                        | X Walk 2 Slope (%)          | N/A  |
|                                         | X Walk 1 X Slope (%)  | 3.7  |                        | X Walk 2 X Slope (%)        | N/A  |
| N/A                                     | Ramp inside XWalk1?   | N/A  | N/A                    | Ramp inside XWalk2?         | N/A  |
|                                         | Road Slope (%)        | N/A  | N/A                    | Clear Space?                | N/A  |
|                                         | Road X Slope (%)      | N/A  | N/A                    | Clear Space to XWalk (in)   | N/A  |
| N/A                                     | Any Obstructions?     | N/A  | N/A                    | Storm Grate/Utility Hazard? | N/A  |
|                                         | Obstruction Type      |      |                        | Storm Grate/Utility Type    |      |
|                                         |                       | N/A  |                        |                             | N/A  |
|                                         |                       |      | Yes                    | Surface Condition? (G/P)    | Good |
|                                         |                       |      |                        |                             |      |