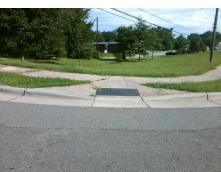

## Access Compliance Report Public Rights-of-Way (Curb Ramps)

Intersection ID: 4457 Main Street: OLD\_STATESVILLE\_RD Cross Street: LABORDE\_AV Location: NW

ADA ID: 866894BCA192 Ramp Type: Perp Initial Pass/Fail: Fail Overall Compliance: No Severity Score: 48.75

Possible Solutions:

Remove & Replace Entire Ramp.

Surveyor Notes:

N/A

PROW/ADA:

Not Found, R304.5.1, R304.2.2, R304.5.3

Total Cost: \$ 1850.00

| Field Measurements/Component Compliance |                       |      |                        |                             |      |
|-----------------------------------------|-----------------------|------|------------------------|-----------------------------|------|
| Compliance Description                  |                       | Data | Compliance Description |                             | Data |
| N/A                                     | Ramp Length (in)      | 46.5 | No                     | Ramp Slope (%)              | 9.0  |
| No                                      | Ramp Width (in)       | 29.0 | No                     | Ramp XSlope (%)             | 4.1  |
| N/A                                     | Flare Type LT         | N/A  | N/A                    | Flare Type RT               | N/A  |
| N/A                                     | Flare Slope LT (%)    | N/A  | N/A                    | Flare Slope RT (%)          | N/A  |
| N/A                                     | Flare Traversable LT? | N/A  | N/A                    | Flare Traversable RT?       | N/A  |
| N/A                                     | Landing Length (in)   | N/A  | N/A                    | DWS Provided?               | N/A  |
| N/A                                     | Landing Width (in)    | N/A  | N/A                    | DWS Contrast?               | N/A  |
| N/A                                     | Landing Slope (%)     | N/A  | N/A                    | DWS Length (in)             | N/A  |
| N/A                                     | Landing X Slope (%)   | N/A  | N/A                    | DWS Full Width?             | N/A  |
| N/A                                     | Landing Curb? (Y/N)   | N/A  | N/A                    | DWS Offset (in)             | N/A  |
| N/A                                     | Shared Landing?       | N/A  |                        |                             |      |
| N/A                                     | Gutter Ponding?       | N/A  | N/A                    | Gutter Slope (%)            | N/A  |
| N/A                                     | Gutter Lip Ht (in)    | N/A  | N/A                    | Gutter X Slope (%)          | N/A  |
| N/A                                     | Painted X Walk1?      | No   | N/A                    | Painted X Walk2?            | N/A  |
|                                         | X Walk 1 Direction    | To S |                        | X Walk 2 Direction          | N/A  |
| N/A                                     | X Walk 1 Width (in)   | N/A  | N/A                    | X Walk 2 Width (in)         | N/A  |
|                                         | X Walk 1 Slope (%)    | 0.5  |                        | X Walk 2 Slope (%)          | N/A  |
|                                         | X Walk 1 X Slope (%)  | 3.7  |                        | X Walk 2 X Slope (%)        | N/A  |
| N/A                                     | Ramp inside XWalk1?   | N/A  | N/A                    | Ramp inside XWalk2?         | N/A  |
|                                         | Road Slope (%)        | N/A  | N/A                    | Clear Space?                | N/A  |
|                                         | Road X Slope (%)      | N/A  | N/A                    | Clear Space to XWalk (in)   | N/A  |
| N/A                                     | Any Obstructions?     | N/A  | N/A                    | Storm Grate/Utility Hazard? | N/A  |
|                                         | Obstruction Type      |      |                        | Storm Grate/Utility Type    |      |
|                                         |                       | N/A  |                        |                             | N/A  |
|                                         |                       |      | Yes                    | Surface Condition? (G/P)    | Good |
|                                         |                       |      |                        |                             |      |