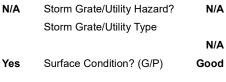

N/A

PROW/ADA:

Not Found, R304.5.1, R304.5.3

|         | N/A | Flare Slope LT (%)    |
|---------|-----|-----------------------|
|         | N/A | Flare Traversable LT? |
|         | N/A | Landing Length (in)   |
|         | N/A | Landing Width (in)    |
|         | N/A | Landing Slope (%)     |
|         | N/A | Landing X Slope (%)   |
|         | N/A | Landing Curb? (Y/N)   |
|         | N/A | Shared Landing?       |
|         | N/A | Gutter Ponding?       |
|         | N/A | Gutter Lip Ht (in)    |
|         | N/A | Painted X Walk1?      |
|         |     | X Walk 1 Direction    |
|         | N/A | X Walk 1 Width (in)   |
|         |     | X Walk 1 Slope (%)    |
|         |     | X Walk 1 X Slope (%)  |
|         | N/A | Ramp inside XWalk1?   |
|         |     | Road Slope (%)        |
|         |     | Road X Slope (%)      |
|         | N/A | Any Obstructions?     |
| 3200.00 |     | Obstruction Type      |