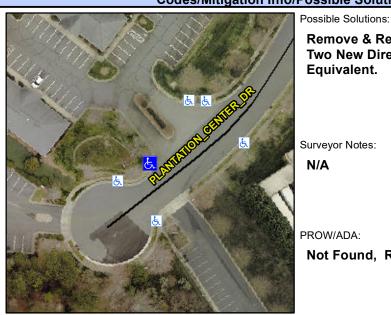

3.5

N/A

N/A

N/A

To NE

Intersection ID: 10034609 Main Street: PLANTATION CENTER DR Cross Street: N/A Location: NW Initial Pass/Fail: Fail **Overall Compliance: No** ADA ID: 866A9C3002DA Ramp Type: PerpDiag Severity Score: 21.25

PLANTATION CENTER DR Street 1 Name Stop Condition-Street 2 None **ENTRANCE** Street 2 Name Stop Condition-Street 1 StopSign Remove & Replace Curb Ramp With Two New Directional Ramps or Equivalent.

Surveyor Notes: