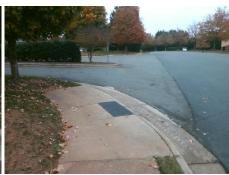

3.5

N/A

N/A

N/A

To NE

Intersection ID: 10034609 Main Street: PLANTATION CENTER DR Cross Street: N/A Location: NW Initial Pass/Fail: Fail **Overall Compliance: No** ADA ID: 866A9C3002DA Ramp Type: PerpDiag Severity Score: 21.25

PLANTATION CENTER DR Street 1 Name Stop Condition-Street 2 None **ENTRANCE** Street 2 Name Stop Condition-Street 1 StopSign Remove & Replace Curb Ramp With Two New Directional Ramps or Equivalent.

Surveyor Notes: