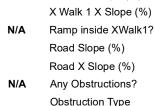

## Field Measurements/Component Compliance

Yes

No

N/A

Compliance Description

Ramp Slope (%)

Flare Type RT

Ramp XSlope (%)

N/A

PROW/ADA:

Not Found, R304.5.1, R304.5.3

|         | N/A | Flare Slope LT (%)    |
|---------|-----|-----------------------|
|         | N/A | Flare Traversable LT? |
|         | N/A | Landing Length (in)   |
|         | N/A | Landing Width (in)    |
|         | N/A | Landing Slope (%)     |
|         | N/A | Landing X Slope (%)   |
|         | N/A | Landing Curb? (Y/N)   |
|         | N/A | Shared Landing?       |
|         | N/A | Gutter Ponding?       |
|         | N/A | Gutter Lip Ht (in)    |
|         | N/A | Painted X Walk1?      |
|         |     | X Walk 1 Direction    |
|         | N/A | X Walk 1 Width (in)   |
|         |     | X Walk 1 Slope (%)    |
|         |     | X Walk 1 X Slope (%)  |
|         | N/A | Ramp inside XWalk1?   |
|         |     | Road Slope (%)        |
|         |     | Road X Slope (%)      |
|         | N/A | Any Obstructions?     |
| 3200.00 |     | Obstruction Type      |