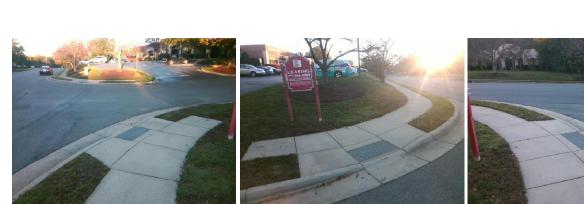

## Access Compliance Report Public Rights-of-Way (Curb Ramps)

| Intersection ID: 10024493 Main Street: CROWNPOINT_EXECUTIVE_DRCross Street: N/A |                         |                               |         |                                               |                       |      | Location:                   | NE                          |      |
|---------------------------------------------------------------------------------|-------------------------|-------------------------------|---------|-----------------------------------------------|-----------------------|------|-----------------------------|-----------------------------|------|
| ADA ID: 867A6DB405A9 Ramp Type: PerpDiag                                        |                         |                               | Initial | nitial Pass/Fail: Fail Overall Compliance: No |                       |      |                             | o Severity Score:           | 10   |
| Codes/Mitigation Info/Possible Solution                                         |                         |                               |         | Field Measurements/Component Compliance       |                       |      |                             |                             |      |
|                                                                                 |                         | Possible Solutions:           |         | Compliance Description                        |                       | Data | Data Compliance Description |                             | Data |
| · · · ·                                                                         |                         | Remove & Replace Curb Ram     | p With  | N/A                                           | Ramp Length (in)      | 35.0 | Yes                         | Ramp Slope (%)              | 6.1  |
| g. 100                                                                          |                         | Two New Directional Ramps o   |         | No                                            | Ramp Width (in)       | 44.0 | No                          | Ramp XSlope (%)             | 3.4  |
|                                                                                 |                         | Equivalent.                   |         | N/A                                           | Flare Type LT         | N/A  | N/A                         | Flare Type RT               | N/A  |
|                                                                                 |                         |                               |         | N/A                                           | Flare Slope LT (%)    | N/A  | N/A                         | Flare Slope RT (%)          | N/A  |
|                                                                                 | 물 나 나 물 나 나 물 나 나 물     | 3                             |         | N/A                                           | Flare Traversable LT? | N/A  | N/A                         | Flare Traversable RT?       | N/A  |
|                                                                                 |                         |                               |         | N/A                                           | Landing Length (in)   | N/A  | N/A                         | DWS Provided?               | N/A  |
|                                                                                 |                         | Surveyor Notes:               |         | N/A                                           | Landing Width (in)    | N/A  | N/A                         | DWS Contrast?               | N/A  |
| TANK IN THE                                                                     | E.                      | N/A                           |         | N/A                                           | Landing Slope (%)     | N/A  | N/A                         | DWS Length (in)             | N/A  |
| CROWNPOINT EXECUTIVE DR                                                         |                         |                               |         | N/A                                           | Landing X Slope (%)   | N/A  | N/A                         | DWS Full Width?             | N/A  |
|                                                                                 |                         |                               |         | N/A                                           | Landing Curb? (Y/N)   | N/A  | N/A                         | DWS Offset (in)             | N/A  |
|                                                                                 |                         |                               |         | N/A                                           | Shared Landing?       | N/A  |                             |                             |      |
|                                                                                 | A second second second  | PROW/ADA:                     |         | N/A                                           | Gutter Ponding?       | N/A  | N/A                         | Gutter Slope (%)            | N/A  |
|                                                                                 | A STATE STATE           | Not Found, R304.5.1, R304.5.3 | 3       | N/A                                           | Gutter Lip Ht (in)    | N/A  | N/A                         | Gutter X Slope (%)          | N/A  |
|                                                                                 |                         |                               |         | N/A                                           | Painted X Walk1?      | No   | N/A                         | Painted X Walk2?            | No   |
|                                                                                 |                         |                               |         |                                               | X Walk 1 Direction    | To W |                             | X Walk 2 Direction          | To S |
|                                                                                 |                         |                               |         | N/A                                           | X Walk 1 Width (in)   | N/A  | N/A                         | X Walk 2 Width (in)         | N/A  |
| Street 1 Name                                                                   | ENTRANCE                |                               |         |                                               | X Walk 1 Slope (%)    | 0.1  |                             | X Walk 2 Slope (%)          | 6.9  |
| Stop Condition-Street 2                                                         | StopSign                |                               |         |                                               | X Walk 1 X Slope (%)  | 6.9  |                             | X Walk 2 X Slope (%)        | 2.0  |
| Street 2 Name                                                                   | CROWNPOINT EXECUTIVE DR |                               |         | N/A                                           | Ramp inside XWalk1?   | N/A  | N/A                         | Ramp inside XWalk2?         | N/A  |
| Stop Condition-Street 1                                                         | None                    |                               |         |                                               | Road Slope (%)        | 3.8  | N/A                         | Clear Space?                | N/A  |
|                                                                                 |                         |                               |         |                                               | Road X Slope (%)      | 0.8  | N/A                         | Clear Space to XWalk (in)   | N/A  |
|                                                                                 |                         |                               |         | N/A                                           | Any Obstructions?     | N/A  | N/A                         | Storm Grate/Utility Hazard? | N/A  |
|                                                                                 |                         | Total Cost: \$                | 3200.00 |                                               | Obstruction Type      |      |                             | Storm Grate/Utility Type    |      |
|                                                                                 |                         |                               |         |                                               |                       | N/A  |                             |                             | N/A  |
| 1                                                                               |                         |                               |         |                                               |                       |      |                             |                             |      |