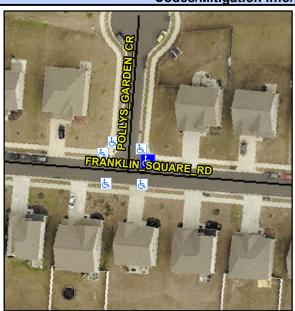

Gutter Slope (%)

Flare Traversable RT?

Flare Type RT

Main Street: POLLYS GARDEN CR Ε Intersection ID: 48957 Cross Street: FRANKLIN SQUARE RD Location: **Overall Compliance: No** 

Initial Pass/Fail: Fail

Flare Slope LT (%) Flare Traversable LT?

FRANKLIN SQUARE RD Street 1 Name Stop Condition-Street 2 None Street 2 Name N/A Stop Condition-Street 1 N/A

| Possible Solutions:           | Compli | iance                                 | Description      |
|-------------------------------|--------|---------------------------------------|------------------|
| Remove & Replace Entire Ramp. | N/A    | No Ramp Width (in)  N/A Flare Type LT |                  |
| ·                             | No     |                                       |                  |
|                               | N/A    |                                       |                  |
|                               | N/A    |                                       |                  |
|                               | N/A    | Flare                                 | Traversable L    |
|                               | N/A    | Land                                  | ing Length (in)  |
| Surveyor Notes:               | N/A    | Land                                  | ing Width (in)   |
| N/A                           | N/A    | Land                                  | ing Slope (%)    |
|                               | N/A    | Land                                  | ing X Slope (%   |
|                               | N/A    | Land                                  | ing Curb? (Y/N   |
|                               | N/A    | Shar                                  | ed Landing?      |
| PROW/ADA:                     | N/A    | Gutte                                 | er Ponding?      |
| Not Found, R304.5.1           | N/A    | Gutte                                 | er Lip Ht (in)   |
|                               | N/A    | Paint                                 | ed X Walk1?      |
|                               |        | X Wa                                  | lk 1 Direction   |
|                               | N/A    | X Wa                                  | ılk 1 Width (in) |
|                               |        | X Wa                                  | ılk 1 Slope (%)  |
|                               |        | X Wa                                  | ılk 1 X Slope (% |
|                               | N/A    | Ram                                   | p inside XWalk   |
|                               |        | Road                                  | Slope (%)        |