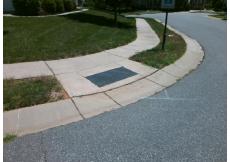

## **Access Compliance Report Public Rights-of-Way** (Curb Ramps)

Intersection ID: 49138 Main Street: CLARKE\_RIDGE\_CT Cross Street: AMBER\_LEIGH\_WAY\_DR Location: SE ADA ID: 86836A12DB7E Ramp Type: PerpDiag Initial Pass/Fail: Fail **Overall Compliance: No Severity Score:** 10

Codes/Mitigation Info/Possible Solution

Street 1 Name Stop Condition-Street 2 Street 2 Name Stop Condition-Street 1 AMBER LEIGH WAY DR None **CLARKE RIDGE CT** StopSign

| Possible Solution               |   |
|---------------------------------|---|
| Possible Solutions:             | 9 |
| Remove & Replace Curb Ramp With | N |
| Two New Directional Ramps or    | N |
| Equivalent.                     | N |
|                                 | N |
|                                 | N |
|                                 | N |
| Surveyor Notes:                 | 1 |
| N/A                             | 1 |
|                                 | N |
|                                 | N |
|                                 | 1 |
| PROW/ADA:                       | 1 |
| Not Found, R304.5.1, R304.5.3   | N |
| ,                               | N |
|                                 |   |
|                                 | 1 |
|                                 |   |
|                                 |   |
|                                 |   |

Total Cost: 3200.00

| Field Measurements/Component Compliance |                       |      |                        |                             |      |  |
|-----------------------------------------|-----------------------|------|------------------------|-----------------------------|------|--|
| Compliance Description                  |                       | Data | Compliance Description |                             | Data |  |
| N/A                                     | Ramp Length (in)      | 48.0 | Yes                    | Ramp Slope (%)              | 6.9  |  |
| No                                      | Ramp Width (in)       | 47.5 | No                     | Ramp XSlope (%)             | 3.6  |  |
| N/A                                     | Flare Type LT         | N/A  | N/A                    | Flare Type RT               | N/A  |  |
| N/A                                     | Flare Slope LT (%)    | N/A  | N/A                    | Flare Slope RT (%)          | N/A  |  |
| N/A                                     | Flare Traversable LT? | N/A  | N/A                    | Flare Traversable RT?       | N/A  |  |
| N/A                                     | Landing Length (in)   | N/A  | N/A                    | DWS Provided?               | N/A  |  |
| N/A                                     | Landing Width (in)    | N/A  | N/A                    | DWS Contrast?               | N/A  |  |
| N/A                                     | Landing Slope (%)     | N/A  | N/A                    | DWS Length (in)             | N/A  |  |
| N/A                                     | Landing X Slope (%)   | N/A  | N/A                    | DWS Full Width?             | N/A  |  |
| N/A                                     | Landing Curb? (Y/N)   | N/A  | N/A                    | DWS Offset (in)             | N/A  |  |
| N/A                                     | Shared Landing?       | N/A  |                        |                             |      |  |
| N/A                                     | Gutter Ponding?       | N/A  | N/A                    | Gutter Slope (%)            | N/A  |  |
| N/A                                     | Gutter Lip Ht (in)    | N/A  | N/A                    | Gutter X Slope (%)          | N/A  |  |
| N/A                                     | Painted X Walk1?      | No   | N/A                    | Painted X Walk2?            | No   |  |
|                                         | X Walk 1 Direction    | To N |                        | X Walk 2 Direction          | To W |  |
| N/A                                     | X Walk 1 Width (in)   | N/A  | N/A                    | X Walk 2 Width (in)         | N/A  |  |
|                                         | X Walk 1 Slope (%)    | 6.9  |                        | X Walk 2 Slope (%)          | 1.2  |  |
|                                         | X Walk 1 X Slope (%)  | 3.1  |                        | X Walk 2 X Slope (%)        | 6.3  |  |
| N/A                                     | Ramp inside XWalk1?   | N/A  | N/A                    | Ramp inside XWalk2?         | N/A  |  |
|                                         | Road Slope (%)        | 4.9  | N/A                    | Clear Space?                | N/A  |  |
|                                         | Road X Slope (%)      | 4.0  | N/A                    | Clear Space to XWalk (in)   | N/A  |  |
| N/A                                     | Any Obstructions?     | N/A  | N/A                    | Storm Grate/Utility Hazard? | N/A  |  |
|                                         | Obstruction Type      |      |                        | Storm Grate/Utility Type    |      |  |
|                                         |                       | N/A  |                        |                             | N/A  |  |
|                                         |                       |      | Yes                    | Surface Condition? (G/P)    | Good |  |
| LA_A                                    |                       |      |                        |                             |      |  |