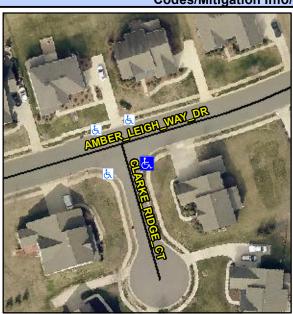

## **Access Compliance Report Public Rights-of-Way** (Curb Ramps)

Intersection ID: 49138 Main Street: CLARKE\_RIDGE\_CT Cross Street: AMBER\_LEIGH\_WAY\_DR Location: SE ADA ID: 86836A12DB7E Ramp Type: PerpDiag Initial Pass/Fail: Fail **Overall Compliance: No Severity Score:** 10

Codes/Mitigation Info/Possible Solution

Street 1 Name Stop Condition-Street 2 Street 2 Name Stop Condition-Street 1 AMBER LEIGH WAY DR None **CLARKE RIDGE CT** StopSign

| Possible Solution               |   |
|---------------------------------|---|
| Possible Solutions:             | 9 |
| Remove & Replace Curb Ramp With | N |
| Two New Directional Ramps or    | N |
| Equivalent.                     | N |
|                                 | N |
|                                 | N |
|                                 | N |
| Surveyor Notes:                 | 1 |
| N/A                             | 1 |
|                                 | N |
|                                 | N |
|                                 | 1 |
| PROW/ADA:                       | 1 |
| Not Found, R304.5.1, R304.5.3   | N |
| ,                               | N |
|                                 |   |
|                                 | 1 |
|                                 |   |
|                                 |   |
|                                 |   |