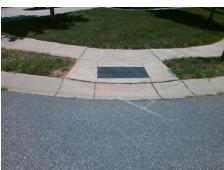

## **Access Compliance Report Public Rights-of-Way** (Curb Ramps)

Intersection ID: 49138 Main Street: CLARKE\_RIDGE\_CT Cross Street: AMBER\_LEIGH\_WAY\_DR Location: SE ADA ID: 86836A12DB7E Ramp Type: PerpDiag Initial Pass/Fail: Fail **Overall Compliance: No Severity Score:** 10

Codes/Mitigation Info/Possible Solution

Street 1 Name Stop Condition-Street 2 Street 2 Name Stop Condition-Street 1 AMBER LEIGH WAY DR None **CLARKE RIDGE CT** StopSign

| Possible Solution               |   |
|---------------------------------|---|
| Possible Solutions:             | 9 |
| Remove & Replace Curb Ramp With | N |
| Two New Directional Ramps or    | N |
| Equivalent.                     | N |
|                                 | N |
|                                 | N |
|                                 | N |
| Surveyor Notes:                 | 1 |
| N/A                             | 1 |
|                                 | N |
|                                 | N |
|                                 | 1 |
| PROW/ADA:                       | 1 |
| Not Found, R304.5.1, R304.5.3   | N |
| ,                               | N |
|                                 |   |
|                                 | 1 |
|                                 |   |
|                                 |   |
|                                 |   |

Total Cost: 3200.00

| Field Measurements/Component Compliance |                       |      |                        |                             |      |  |
|-----------------------------------------|-----------------------|------|------------------------|-----------------------------|------|--|
| Compliance Description                  |                       | Data | Compliance Description |                             | Data |  |
| N/A                                     | Ramp Length (in)      | 48.0 | Yes                    | Ramp Slope (%)              | 6.9  |  |
| No                                      | Ramp Width (in)       | 47.5 | No                     | Ramp XSlope (%)             | 3.6  |  |
| N/A                                     | Flare Type LT         | N/A  | N/A                    | Flare Type RT               | N/A  |  |
| N/A                                     | Flare Slope LT (%)    | N/A  | N/A                    | Flare Slope RT (%)          | N/A  |  |
| N/A                                     | Flare Traversable LT? | N/A  | N/A                    | Flare Traversable RT?       | N/A  |  |
| N/A                                     | Landing Length (in)   | N/A  | N/A                    | DWS Provided?               | N/A  |  |
| N/A                                     | Landing Width (in)    | N/A  | N/A                    | DWS Contrast?               | N/A  |  |
| N/A                                     | Landing Slope (%)     | N/A  | N/A                    | DWS Length (in)             | N/A  |  |
| N/A                                     | Landing X Slope (%)   | N/A  | N/A                    | DWS Full Width?             | N/A  |  |
| N/A                                     | Landing Curb? (Y/N)   | N/A  | N/A                    | DWS Offset (in)             | N/A  |  |
| N/A                                     | Shared Landing?       | N/A  |                        |                             |      |  |
| N/A                                     | Gutter Ponding?       | N/A  | N/A                    | Gutter Slope (%)            | N/A  |  |
| N/A                                     | Gutter Lip Ht (in)    | N/A  | N/A                    | Gutter X Slope (%)          | N/A  |  |
| N/A                                     | Painted X Walk1?      | No   | N/A                    | Painted X Walk2?            | No   |  |
|                                         | X Walk 1 Direction    | To N |                        | X Walk 2 Direction          | To W |  |
| N/A                                     | X Walk 1 Width (in)   | N/A  | N/A                    | X Walk 2 Width (in)         | N/A  |  |
|                                         | X Walk 1 Slope (%)    | 6.9  |                        | X Walk 2 Slope (%)          | 1.2  |  |
|                                         | X Walk 1 X Slope (%)  | 3.1  |                        | X Walk 2 X Slope (%)        | 6.3  |  |
| N/A                                     | Ramp inside XWalk1?   | N/A  | N/A                    | Ramp inside XWalk2?         | N/A  |  |
|                                         | Road Slope (%)        | 4.9  | N/A                    | Clear Space?                | N/A  |  |
|                                         | Road X Slope (%)      | 4.0  | N/A                    | Clear Space to XWalk (in)   | N/A  |  |
| N/A                                     | Any Obstructions?     | N/A  | N/A                    | Storm Grate/Utility Hazard? | N/A  |  |
|                                         | Obstruction Type      |      |                        | Storm Grate/Utility Type    |      |  |
|                                         |                       | N/A  |                        |                             | N/A  |  |
|                                         |                       |      | Yes                    | Surface Condition? (G/P)    | Good |  |
| LA_A                                    |                       |      |                        |                             |      |  |