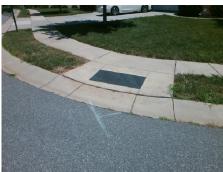

## **Access Compliance Report Public Rights-of-Way** (Curb Ramps)

Intersection ID: 49138 Main Street: CLARKE\_RIDGE\_CT Cross Street: AMBER\_LEIGH\_WAY\_DR Location: SE ADA ID: 86836A12DB7E Ramp Type: PerpDiag Initial Pass/Fail: Fail **Overall Compliance: No Severity Score:** 10

Codes/Mitigation Info/Possible Solution

Street 1 Name Stop Condition-Street 2 Street 2 Name Stop Condition-Street 1 AMBER LEIGH WAY DR None **CLARKE RIDGE CT** StopSign

| Possible Solution               |   |
|---------------------------------|---|
| Possible Solutions:             | 9 |
| Remove & Replace Curb Ramp With | N |
| Two New Directional Ramps or    | N |
| Equivalent.                     | N |
|                                 | N |
|                                 | N |
|                                 | N |
| Surveyor Notes:                 | 1 |
| N/A                             | 1 |
|                                 | N |
|                                 | N |
|                                 | 1 |
| PROW/ADA:                       | 1 |
| Not Found, R304.5.1, R304.5.3   | N |
| ,                               | N |
|                                 |   |
|                                 | 1 |
|                                 |   |
|                                 |   |
|                                 |   |

Total Cost: 3200.00

| Field Measurements/Component Compliance |                       |      |                        |                             |      |  |
|-----------------------------------------|-----------------------|------|------------------------|-----------------------------|------|--|
| Compliance Description                  |                       | Data | Compliance Description |                             | Data |  |
| N/A                                     | Ramp Length (in)      | 48.0 | Yes                    | Ramp Slope (%)              | 6.9  |  |
| No                                      | Ramp Width (in)       | 47.5 | No                     | Ramp XSlope (%)             | 3.6  |  |
| N/A                                     | Flare Type LT         | N/A  | N/A                    | Flare Type RT               | N/A  |  |
| N/A                                     | Flare Slope LT (%)    | N/A  | N/A                    | Flare Slope RT (%)          | N/A  |  |
| N/A                                     | Flare Traversable LT? | N/A  | N/A                    | Flare Traversable RT?       | N/A  |  |
| N/A                                     | Landing Length (in)   | N/A  | N/A                    | DWS Provided?               | N/A  |  |
| N/A                                     | Landing Width (in)    | N/A  | N/A                    | DWS Contrast?               | N/A  |  |
| N/A                                     | Landing Slope (%)     | N/A  | N/A                    | DWS Length (in)             | N/A  |  |
| N/A                                     | Landing X Slope (%)   | N/A  | N/A                    | DWS Full Width?             | N/A  |  |
| N/A                                     | Landing Curb? (Y/N)   | N/A  | N/A                    | DWS Offset (in)             | N/A  |  |
| N/A                                     | Shared Landing?       | N/A  |                        |                             |      |  |
| N/A                                     | Gutter Ponding?       | N/A  | N/A                    | Gutter Slope (%)            | N/A  |  |
| N/A                                     | Gutter Lip Ht (in)    | N/A  | N/A                    | Gutter X Slope (%)          | N/A  |  |
| N/A                                     | Painted X Walk1?      | No   | N/A                    | Painted X Walk2?            | No   |  |
|                                         | X Walk 1 Direction    | To N |                        | X Walk 2 Direction          | To W |  |
| N/A                                     | X Walk 1 Width (in)   | N/A  | N/A                    | X Walk 2 Width (in)         | N/A  |  |
|                                         | X Walk 1 Slope (%)    | 6.9  |                        | X Walk 2 Slope (%)          | 1.2  |  |
|                                         | X Walk 1 X Slope (%)  | 3.1  |                        | X Walk 2 X Slope (%)        | 6.3  |  |
| N/A                                     | Ramp inside XWalk1?   | N/A  | N/A                    | Ramp inside XWalk2?         | N/A  |  |
|                                         | Road Slope (%)        | 4.9  | N/A                    | Clear Space?                | N/A  |  |
|                                         | Road X Slope (%)      | 4.0  | N/A                    | Clear Space to XWalk (in)   | N/A  |  |
| N/A                                     | Any Obstructions?     | N/A  | N/A                    | Storm Grate/Utility Hazard? | N/A  |  |
|                                         | Obstruction Type      |      |                        | Storm Grate/Utility Type    |      |  |
|                                         |                       | N/A  |                        |                             | N/A  |  |
|                                         |                       |      | Yes                    | Surface Condition? (G/P)    | Good |  |
| LA_A                                    |                       |      |                        |                             |      |  |