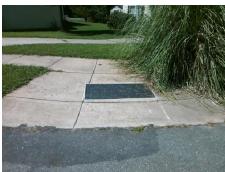

## **Access Compliance Report Public Rights-of-Way** (Curb Ramps)

Intersection ID: 10018374 Main Street: TRESHAM\_CT Cross Street: N/A Location: SW **Severity Score:** Initial Pass/Fail: Fail **Overall Compliance: No** ADA ID: 869201689452 Ramp Type: Perp 8.75

| Possible Solutions:           | Cor |
|-------------------------------|-----|
| Remove & Replace Entire Ramp. | N/A |
|                               | No  |
|                               | N/A |
|                               | N/A |
|                               | N/A |
|                               | N/A |
| Surveyor Notes:               | N/A |
| N/A                           | N/A |
|                               | N/A |
|                               | N/A |
|                               | N/A |
| PROW/ADA:                     | N/A |
| Not Found, R304.5.1           | N/A |
| ,                             | N/A |
|                               | N/A |
|                               | N/A |

| Total Cost: | \$<br>1850.00 |
|-------------|---------------|
|             |               |

| Field Measurements/Component Compliance |                       |      |                        |                           |                         |      |  |  |
|-----------------------------------------|-----------------------|------|------------------------|---------------------------|-------------------------|------|--|--|
| Comp                                    | liance Description    | Data | Comp                   | liance                    | Description             | Data |  |  |
| N/A                                     | Ramp Length (in)      | 49.0 | Yes                    | Ram                       | Slope (%)               | 6.9  |  |  |
| No                                      | Ramp Width (in)       | 40.0 | Yes                    | Yes Ramp XSlope (%)       |                         |      |  |  |
| N/A                                     | Flare Type LT         | N/A  | N/A Flare Type RT      |                           |                         | N/A  |  |  |
| N/A                                     | Flare Slope LT (%)    | N/A  | N/A Flare Slope RT (%) |                           |                         | N/A  |  |  |
| N/A                                     | Flare Traversable LT? | N/A  | N/A                    | N/A Flare Traversable RT? |                         |      |  |  |
| N/A                                     | Landing Length (in)   | N/A  | N/A                    | DWS                       | Provided?               | N/A  |  |  |
| N/A                                     | Landing Width (in)    | N/A  | N/A                    | N/A DWS Contrast?         |                         | N/A  |  |  |
| N/A                                     | Landing Slope (%)     | N/A  | N/A                    | DWS Length (in)           |                         | N/A  |  |  |
| N/A                                     | Landing X Slope (%)   | N/A  | N/A                    | DWS                       | Full Width?             | N/A  |  |  |
| N/A                                     | Landing Curb? (Y/N)   | N/A  | N/A                    | DWS                       | Offset (in)             | N/A  |  |  |
| N/A                                     | Shared Landing?       | N/A  |                        |                           |                         |      |  |  |
| N/A                                     | Gutter Ponding?       | N/A  | N/A                    | Gutte                     | er Slope (%)            | N/A  |  |  |
| N/A                                     | Gutter Lip Ht (in)    | N/A  | N/A                    | Gutte                     | er X Slope (%)          | N/A  |  |  |
| N/A                                     | Painted X Walk1?      | No   | N/A                    | Paint                     | ed X Walk2?             | N/A  |  |  |
|                                         | X Walk 1 Direction    | То Е |                        | X Wa                      | lk 2 Direction          | N/A  |  |  |
| N/A                                     | X Walk 1 Width (in)   | N/A  | N/A                    | X Walk 2 Width (in)       |                         | N/A  |  |  |
|                                         | X Walk 1 Slope (%)    | 5.3  |                        | X Wa                      | lk 2 Slope (%)          | N/A  |  |  |
|                                         | X Walk 1 X Slope (%)  | 3.0  |                        | X Wa                      | lk 2 X Slope (%)        | N/A  |  |  |
| N/A                                     | Ramp inside XWalk1?   | N/A  | N/A                    | Ram                       | o inside XWalk2?        | N/A  |  |  |
|                                         | Road Slope (%)        | 3.0  | N/A                    | Clear                     | Space?                  | N/A  |  |  |
|                                         | Road X Slope (%)      | 5.3  | N/A                    | Clear                     | Space to XWalk (in)     | N/A  |  |  |
| N/A                                     | Any Obstructions?     | N/A  | N/A                    | Storn                     | n Grate/Utility Hazard? | N/A  |  |  |
|                                         | Obstruction Type      |      |                        | Storn                     | n Grate/Utility Type    |      |  |  |
|                                         |                       | N/A  |                        |                           |                         | N/A  |  |  |
|                                         |                       |      | Yes                    | Surfa                     | ce Condition? (G/P)     | Good |  |  |
| 1                                       |                       |      |                        |                           |                         |      |  |  |