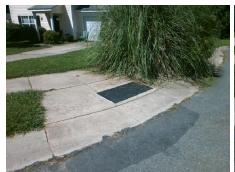

## **Access Compliance Report Public Rights-of-Way** (Curb Ramps)

Intersection ID: 10018374 Main Street: TRESHAM\_CT Cross Street: N/A Location: SW **Severity Score:** Initial Pass/Fail: Fail **Overall Compliance: No** ADA ID: 869201689452 Ramp Type: Perp 8.75

| Possible Solutions:           | Cor |
|-------------------------------|-----|
| Remove & Replace Entire Ramp. | N/A |
|                               | No  |
|                               | N/A |
|                               | N/A |
|                               | N/A |
|                               | N/A |
| Surveyor Notes:               | N/A |
| N/A                           | N/A |
|                               | N/A |
|                               | N/A |
|                               | N/A |
| PROW/ADA:                     | N/A |
| Not Found, R304.5.1           | N/A |
| ,                             | N/A |
|                               | N/A |
|                               | N/A |

| Total Cost: | \$<br>1850.00 |
|-------------|---------------|
|             |               |

| Field Measurements/Component Compliance |                       |      |                        |                           |                         |      |  |  |
|-----------------------------------------|-----------------------|------|------------------------|---------------------------|-------------------------|------|--|--|
| Comp                                    | liance Description    | Data | Comp                   | liance                    | Description             | Data |  |  |
| N/A                                     | Ramp Length (in)      | 49.0 | Yes                    | Ram                       | Slope (%)               | 6.9  |  |  |
| No                                      | Ramp Width (in)       | 40.0 | Yes                    | Yes Ramp XSlope (%)       |                         |      |  |  |
| N/A                                     | Flare Type LT         | N/A  | N/A Flare Type RT      |                           |                         | N/A  |  |  |
| N/A                                     | Flare Slope LT (%)    | N/A  | N/A Flare Slope RT (%) |                           |                         | N/A  |  |  |
| N/A                                     | Flare Traversable LT? | N/A  | N/A                    | N/A Flare Traversable RT? |                         |      |  |  |
| N/A                                     | Landing Length (in)   | N/A  | N/A                    | DWS                       | Provided?               | N/A  |  |  |
| N/A                                     | Landing Width (in)    | N/A  | N/A                    | N/A DWS Contrast?         |                         | N/A  |  |  |
| N/A                                     | Landing Slope (%)     | N/A  | N/A                    | DWS Length (in)           |                         | N/A  |  |  |
| N/A                                     | Landing X Slope (%)   | N/A  | N/A                    | DWS                       | Full Width?             | N/A  |  |  |
| N/A                                     | Landing Curb? (Y/N)   | N/A  | N/A                    | DWS                       | Offset (in)             | N/A  |  |  |
| N/A                                     | Shared Landing?       | N/A  |                        |                           |                         |      |  |  |
| N/A                                     | Gutter Ponding?       | N/A  | N/A                    | Gutte                     | er Slope (%)            | N/A  |  |  |
| N/A                                     | Gutter Lip Ht (in)    | N/A  | N/A                    | Gutte                     | er X Slope (%)          | N/A  |  |  |
| N/A                                     | Painted X Walk1?      | No   | N/A                    | Paint                     | ed X Walk2?             | N/A  |  |  |
|                                         | X Walk 1 Direction    | То Е |                        | X Wa                      | lk 2 Direction          | N/A  |  |  |
| N/A                                     | X Walk 1 Width (in)   | N/A  | N/A                    | X Walk 2 Width (in)       |                         | N/A  |  |  |
|                                         | X Walk 1 Slope (%)    | 5.3  |                        | X Wa                      | lk 2 Slope (%)          | N/A  |  |  |
|                                         | X Walk 1 X Slope (%)  | 3.0  |                        | X Wa                      | lk 2 X Slope (%)        | N/A  |  |  |
| N/A                                     | Ramp inside XWalk1?   | N/A  | N/A                    | Ram                       | o inside XWalk2?        | N/A  |  |  |
|                                         | Road Slope (%)        | 3.0  | N/A                    | Clear                     | Space?                  | N/A  |  |  |
|                                         | Road X Slope (%)      | 5.3  | N/A                    | Clear                     | Space to XWalk (in)     | N/A  |  |  |
| N/A                                     | Any Obstructions?     | N/A  | N/A                    | Storn                     | n Grate/Utility Hazard? | N/A  |  |  |
|                                         | Obstruction Type      |      |                        | Storn                     | n Grate/Utility Type    |      |  |  |
|                                         |                       | N/A  |                        |                           |                         | N/A  |  |  |
|                                         |                       |      | Yes                    | Surfa                     | ce Condition? (G/P)     | Good |  |  |
| 1                                       |                       |      |                        |                           |                         |      |  |  |