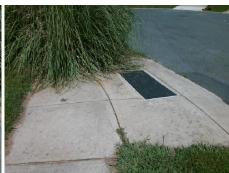

## **Access Compliance Report Public Rights-of-Way** (Curb Ramps)

Intersection ID: 10018374 Main Street: TRESHAM\_CT Cross Street: N/A Location: SW **Severity Score:** Initial Pass/Fail: Fail **Overall Compliance: No** ADA ID: 869201689452 Ramp Type: Perp 8.75

| Possible Solutions:           | Cor |
|-------------------------------|-----|
| Remove & Replace Entire Ramp. | N/A |
|                               | No  |
|                               | N/A |
|                               | N/A |
|                               | N/A |
|                               | N/A |
| Surveyor Notes:               | N/A |
| N/A                           | N/A |
|                               | N/A |
|                               | N/A |
|                               | N/A |
| PROW/ADA:                     | N/A |
| Not Found, R304.5.1           | N/A |
| ,                             | N/A |
|                               | N/A |
|                               | N/A |

| Total Cost: | \$<br>1850.00 |
|-------------|---------------|
|             |               |

| Field Measurements/Component Compliance |                       |      |                        |                           |                         |      |  |  |
|-----------------------------------------|-----------------------|------|------------------------|---------------------------|-------------------------|------|--|--|
| Comp                                    | liance Description    | Data | Comp                   | liance                    | Description             | Data |  |  |
| N/A                                     | Ramp Length (in)      | 49.0 | Yes                    | Ram                       | Slope (%)               | 6.9  |  |  |
| No                                      | Ramp Width (in)       | 40.0 | Yes                    | Yes Ramp XSlope (%)       |                         |      |  |  |
| N/A                                     | Flare Type LT         | N/A  | N/A Flare Type RT      |                           |                         | N/A  |  |  |
| N/A                                     | Flare Slope LT (%)    | N/A  | N/A Flare Slope RT (%) |                           |                         | N/A  |  |  |
| N/A                                     | Flare Traversable LT? | N/A  | N/A                    | N/A Flare Traversable RT? |                         |      |  |  |
| N/A                                     | Landing Length (in)   | N/A  | N/A                    | DWS                       | Provided?               | N/A  |  |  |
| N/A                                     | Landing Width (in)    | N/A  | N/A                    | N/A DWS Contrast?         |                         | N/A  |  |  |
| N/A                                     | Landing Slope (%)     | N/A  | N/A                    | DWS Length (in)           |                         | N/A  |  |  |
| N/A                                     | Landing X Slope (%)   | N/A  | N/A                    | DWS                       | Full Width?             | N/A  |  |  |
| N/A                                     | Landing Curb? (Y/N)   | N/A  | N/A                    | DWS                       | Offset (in)             | N/A  |  |  |
| N/A                                     | Shared Landing?       | N/A  |                        |                           |                         |      |  |  |
| N/A                                     | Gutter Ponding?       | N/A  | N/A                    | Gutte                     | er Slope (%)            | N/A  |  |  |
| N/A                                     | Gutter Lip Ht (in)    | N/A  | N/A                    | Gutte                     | er X Slope (%)          | N/A  |  |  |
| N/A                                     | Painted X Walk1?      | No   | N/A                    | Paint                     | ed X Walk2?             | N/A  |  |  |
|                                         | X Walk 1 Direction    | То Е |                        | X Wa                      | lk 2 Direction          | N/A  |  |  |
| N/A                                     | X Walk 1 Width (in)   | N/A  | N/A                    | X Walk 2 Width (in)       |                         | N/A  |  |  |
|                                         | X Walk 1 Slope (%)    | 5.3  |                        | X Wa                      | lk 2 Slope (%)          | N/A  |  |  |
|                                         | X Walk 1 X Slope (%)  | 3.0  |                        | X Wa                      | lk 2 X Slope (%)        | N/A  |  |  |
| N/A                                     | Ramp inside XWalk1?   | N/A  | N/A                    | Ram                       | o inside XWalk2?        | N/A  |  |  |
|                                         | Road Slope (%)        | 3.0  | N/A                    | Clear                     | Space?                  | N/A  |  |  |
|                                         | Road X Slope (%)      | 5.3  | N/A                    | Clear                     | Space to XWalk (in)     | N/A  |  |  |
| N/A                                     | Any Obstructions?     | N/A  | N/A                    | Storn                     | n Grate/Utility Hazard? | N/A  |  |  |
|                                         | Obstruction Type      |      |                        | Storn                     | n Grate/Utility Type    |      |  |  |
|                                         |                       | N/A  |                        |                           |                         | N/A  |  |  |
|                                         |                       |      | Yes                    | Surfa                     | ce Condition? (G/P)     | Good |  |  |
| 1                                       |                       |      |                        |                           |                         |      |  |  |