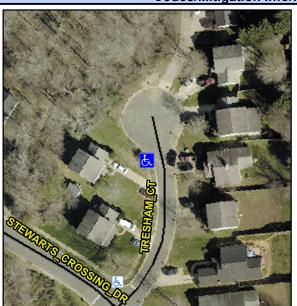

## **Access Compliance Report Public Rights-of-Way** (Curb Ramps)

Intersection ID: 10018374 Main Street: TRESHAM\_CT Cross Street: N/A Location: SW **Severity Score:** Initial Pass/Fail: Fail **Overall Compliance: No** ADA ID: 869201689452 Ramp Type: Perp 8.75

Codes/Mitigation Info/Possible Solution

| Street 1 Name           | TRESHAM CT |
|-------------------------|------------|
| Stop Condition-Street 2 | None       |
| Street 2 Name           | N/A        |
| Stop Condition-Street 1 | N/A        |