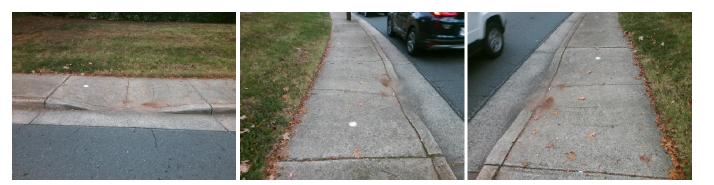

## Access Compliance Report Public Rights-of-Way (Curb Ramps)

|                                                             | 0070 Main Of                |                             | 0       | 01                                             | N1/A                  |      |                  | Landar                      | 14/  |
|-------------------------------------------------------------|-----------------------------|-----------------------------|---------|------------------------------------------------|-----------------------|------|------------------|-----------------------------|------|
| Intersection ID: 10019272 Main Street: 3RD-4TH_CONNECTOR_ST |                             |                             | Cross   | Street:                                        | N/A                   |      |                  | Location:                   | W    |
| ADA ID: 86923FE33BFB Ramp Type: Perp                        |                             |                             | Initial | Initial Pass/Fail: Fail Overall Compliance: No |                       |      |                  | o Severity Score:           | 35   |
| Codes/Mitigation Info/Possible Solution                     |                             |                             |         | Field Measurements/Component Compliance        |                       |      |                  |                             |      |
| No states                                                   |                             | Possible Solutions:         |         | Compliance Description Data Co                 |                       |      | Comp             | Compliance Description Data |      |
|                                                             |                             | Remove & Replace Entire Ram | p.      | N/A                                            | Ramp Length (in)      | 60.0 | No               | Ramp Slope (%)              | 12.7 |
| NOT I                                                       |                             | -                           |         | No                                             | Ramp Width (in)       | 44.0 | Yes              | Ramp XSlope (%)             | 3.7  |
| Contraction of the second second                            | 3                           |                             |         | N/A                                            | Flare Type LT         | N/A  | N/A              | Flare Type RT               | N/A  |
|                                                             | SUL O                       |                             |         | N/A                                            | Flare Slope LT (%)    | N/A  | N/A              | Flare Slope RT (%)          | N/A  |
| 190                                                         |                             |                             |         | N/A                                            | Flare Traversable LT? | N/A  | N/A              | Flare Traversable RT?       | N/A  |
|                                                             |                             |                             | N/A     | Landing Length (in)                            | N/A                   | N/A  | DWS Provided?    | N/A                         |      |
|                                                             | La la                       | Surveyor Notes:             |         | N/A                                            | Landing Width (in)    | N/A  | N/A              | DWS Contrast?               | N/A  |
| N/A<br>PROW/ADA:                                            |                             |                             |         | N/A                                            | Landing Slope (%)     | N/A  | N/A              | DWS Length (in)             | N/A  |
|                                                             |                             |                             |         | N/A                                            | Landing X Slope (%)   | N/A  | N/A              | DWS Full Width?             | N/A  |
|                                                             |                             |                             |         | N/A                                            | Landing Curb? (Y/N)   | N/A  | N/A              | DWS Offset (in)             | N/A  |
|                                                             |                             |                             |         | N/A                                            | Shared Landing?       | N/A  |                  |                             |      |
|                                                             |                             |                             |         | N/A                                            | Gutter Ponding?       | N/A  | N/A              | Gutter Slope (%)            | N/A  |
|                                                             |                             | R304.5.1, R304.2.2          |         | N/A                                            | Gutter Lip Ht (in)    | N/A  | N/A              | Gutter X Slope (%)          | N/A  |
|                                                             | ,                           |                             | N/A     | Painted X Walk1?                               | No                    | N/A  | Painted X Walk2? | N/A                         |      |
|                                                             |                             |                             |         |                                                | X Walk 1 Direction    | To E |                  | X Walk 2 Direction          | N/A  |
|                                                             |                             |                             |         | N/A                                            | X Walk 1 Width (in)   | N/A  | N/A              | X Walk 2 Width (in)         | N/A  |
| Street 1 Name                                               | <b>3RD 4TH CONNECTOR ST</b> |                             |         |                                                | X Walk 1 Slope (%)    | 2.7  |                  | X Walk 2 Slope (%)          | N/A  |
| Stop Condition-Street 2                                     | None                        |                             |         |                                                | X Walk 1 X Slope (%)  | 4.4  |                  | X Walk 2 X Slope (%)        | N/A  |
| Street 2 Name                                               | N/A                         |                             |         | N/A                                            | Ramp inside XWalk1?   | N/A  | N/A              | Ramp inside XWalk2?         | N/A  |
| Stop Condition-Street 1                                     | N/A                         |                             |         |                                                | Road Slope (%)        | N/A  | N/A              | Clear Space?                | N/A  |
|                                                             |                             |                             |         |                                                | Road X Slope (%)      | N/A  | N/A              | Clear Space to XWalk (in)   | N/A  |
|                                                             |                             |                             |         | N/A                                            | Any Obstructions?     | N/A  | N/A              | Storm Grate/Utility Hazard? | N/A  |
|                                                             |                             | Total Cost: \$              | 1850.00 |                                                | Obstruction Type      |      |                  | Storm Grate/Utility Type    |      |
|                                                             |                             |                             |         |                                                |                       | N/A  |                  |                             | N/A  |