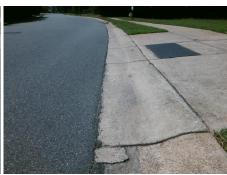

## Codes/Mitigation Info/Possible Solution

Street 1 Name CAMBRIDGE COMMONS DR
Stop Condition-Street 2 None
Street 2 Name N/A
Stop Condition-Street 1 N/A

| Possible Solution             |        |
|-------------------------------|--------|
| Possible Solutions:           | Compli |
| Remove & Replace Entire Ramp. | N/A    |
| ·                             | No     |
|                               | N/A    |
|                               | N/A    |
|                               | N/A    |
|                               | N/A    |
| Surveyor Notes:               | N/A    |
| N/A                           | N/A    |
|                               | N/A    |
|                               | N/A    |
|                               | N/A    |
| PROW/ADA:                     | N/A    |
| Not Found, R304.5.1           | N/A    |
| ,                             | N/A    |
|                               | N/A    |
|                               | N/A    |
|                               |        |

Total Cost:

1850.00

| Field Measurements/Component Compliance |                       |      |       |                             |      |  |
|-----------------------------------------|-----------------------|------|-------|-----------------------------|------|--|
| Compl                                   | iance Description     | Data | Compl | liance Description          | Data |  |
| N/A                                     | Ramp Length (in)      | 49.0 | Yes   | Ramp Slope (%)              | 5.0  |  |
| No                                      | Ramp Width (in)       | 47.5 | Yes   | Ramp XSlope (%)             | 1.4  |  |
| N/A                                     | Flare Type LT         | N/A  | N/A   | Flare Type RT               | N/A  |  |
| N/A                                     | Flare Slope LT (%)    | N/A  | N/A   | Flare Slope RT (%)          | N/A  |  |
| N/A                                     | Flare Traversable LT? | N/A  | N/A   | Flare Traversable RT?       | N/A  |  |
| N/A                                     | Landing Length (in)   | N/A  | N/A   | DWS Provided?               | N/A  |  |
| N/A                                     | Landing Width (in)    | N/A  | N/A   | DWS Contrast?               | N/A  |  |
| N/A                                     | Landing Slope (%)     | N/A  | N/A   | DWS Length (in)             | N/A  |  |
| N/A                                     | Landing X Slope (%)   | N/A  | N/A   | DWS Full Width?             | N/A  |  |
| N/A                                     | Landing Curb? (Y/N)   | N/A  | N/A   | DWS Offset (in)             | N/A  |  |
| N/A                                     | Shared Landing?       | N/A  |       |                             |      |  |
| N/A                                     | Gutter Ponding?       | N/A  | N/A   | Gutter Slope (%)            | N/A  |  |
| N/A                                     | Gutter Lip Ht (in)    | N/A  | N/A   | Gutter X Slope (%)          | N/A  |  |
| N/A                                     | Painted X Walk1?      | No   | N/A   | Painted X Walk2?            | N/A  |  |
|                                         | X Walk 1 Direction    | To S |       | X Walk 2 Direction          | N/A  |  |
| N/A                                     | X Walk 1 Width (in)   | N/A  | N/A   | X Walk 2 Width (in)         | N/A  |  |
|                                         | X Walk 1 Slope (%)    | 2.1  |       | X Walk 2 Slope (%)          | N/A  |  |
|                                         | X Walk 1 X Slope (%)  | 1.2  |       | X Walk 2 X Slope (%)        | N/A  |  |
| N/A                                     | Ramp inside XWalk1?   | N/A  | N/A   | Ramp inside XWalk2?         | N/A  |  |
|                                         | Road Slope (%)        | N/A  | N/A   | Clear Space?                | N/A  |  |
|                                         | Road X Slope (%)      | N/A  | N/A   | Clear Space to XWalk (in)   | N/A  |  |
| N/A                                     | Any Obstructions?     | N/A  | N/A   | Storm Grate/Utility Hazard? | N/A  |  |
|                                         | Obstruction Type      |      |       | Storm Grate/Utility Type    |      |  |
|                                         |                       | N/A  |       |                             | N/A  |  |
|                                         |                       |      | Yes   | Surface Condition? (G/P)    | Good |  |