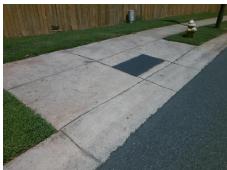

## Codes/Mitigation Info/Possible Solution

Street 1 Name CAMBRIDGE COMMONS DR
Stop Condition-Street 2 None
Street 2 Name N/A
Stop Condition-Street 1 N/A

| Possible Solution             |        |
|-------------------------------|--------|
| Possible Solutions:           | Compli |
| Remove & Replace Entire Ramp. | N/A    |
| ·                             | No     |
|                               | N/A    |
|                               | N/A    |
|                               | N/A    |
|                               | N/A    |
| Surveyor Notes:               | N/A    |
| N/A                           | N/A    |
|                               | N/A    |
|                               | N/A    |
|                               | N/A    |
| PROW/ADA:                     | N/A    |
| Not Found, R304.5.1           | N/A    |
| ,                             | N/A    |
|                               | N/A    |
|                               | N/A    |
|                               |        |

Total Cost:

1850.00

| Field Measurements/Component Compliance |                       |      |       |                             |      |  |
|-----------------------------------------|-----------------------|------|-------|-----------------------------|------|--|
| Compl                                   | iance Description     | Data | Compl | liance Description          | Data |  |
| N/A                                     | Ramp Length (in)      | 49.0 | Yes   | Ramp Slope (%)              | 5.0  |  |
| No                                      | Ramp Width (in)       | 47.5 | Yes   | Ramp XSlope (%)             | 1.4  |  |
| N/A                                     | Flare Type LT         | N/A  | N/A   | Flare Type RT               | N/A  |  |
| N/A                                     | Flare Slope LT (%)    | N/A  | N/A   | Flare Slope RT (%)          | N/A  |  |
| N/A                                     | Flare Traversable LT? | N/A  | N/A   | Flare Traversable RT?       | N/A  |  |
| N/A                                     | Landing Length (in)   | N/A  | N/A   | DWS Provided?               | N/A  |  |
| N/A                                     | Landing Width (in)    | N/A  | N/A   | DWS Contrast?               | N/A  |  |
| N/A                                     | Landing Slope (%)     | N/A  | N/A   | DWS Length (in)             | N/A  |  |
| N/A                                     | Landing X Slope (%)   | N/A  | N/A   | DWS Full Width?             | N/A  |  |
| N/A                                     | Landing Curb? (Y/N)   | N/A  | N/A   | DWS Offset (in)             | N/A  |  |
| N/A                                     | Shared Landing?       | N/A  |       |                             |      |  |
| N/A                                     | Gutter Ponding?       | N/A  | N/A   | Gutter Slope (%)            | N/A  |  |
| N/A                                     | Gutter Lip Ht (in)    | N/A  | N/A   | Gutter X Slope (%)          | N/A  |  |
| N/A                                     | Painted X Walk1?      | No   | N/A   | Painted X Walk2?            | N/A  |  |
|                                         | X Walk 1 Direction    | To S |       | X Walk 2 Direction          | N/A  |  |
| N/A                                     | X Walk 1 Width (in)   | N/A  | N/A   | X Walk 2 Width (in)         | N/A  |  |
|                                         | X Walk 1 Slope (%)    | 2.1  |       | X Walk 2 Slope (%)          | N/A  |  |
|                                         | X Walk 1 X Slope (%)  | 1.2  |       | X Walk 2 X Slope (%)        | N/A  |  |
| N/A                                     | Ramp inside XWalk1?   | N/A  | N/A   | Ramp inside XWalk2?         | N/A  |  |
|                                         | Road Slope (%)        | N/A  | N/A   | Clear Space?                | N/A  |  |
|                                         | Road X Slope (%)      | N/A  | N/A   | Clear Space to XWalk (in)   | N/A  |  |
| N/A                                     | Any Obstructions?     | N/A  | N/A   | Storm Grate/Utility Hazard? | N/A  |  |
|                                         | Obstruction Type      |      |       | Storm Grate/Utility Type    |      |  |
|                                         |                       | N/A  |       |                             | N/A  |  |
|                                         |                       |      | Yes   | Surface Condition? (G/P)    | Good |  |