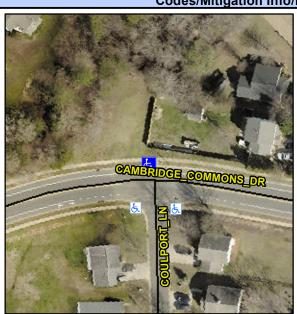

## Access Compliance Report Public Rights-of-Way (Curb Ramps)

Intersection ID: 28762 Main Street: CAMBRIDGE\_COMMONS\_DR Cross Street: COULPORT\_LN Location: N

ADA ID: 86948D2FA727 Ramp Type: Perp Initial Pass/Fail: Fail Overall Compliance: No Severity Score: 8.75