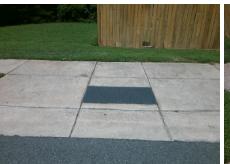

## Codes/Mitigation Info/Possible Solution

Street 1 Name CAMBRIDGE COMMONS DR
Stop Condition-Street 2 None
Street 2 Name N/A
Stop Condition-Street 1 N/A

| Possible Solution             |        |
|-------------------------------|--------|
| Possible Solutions:           | Compli |
| Remove & Replace Entire Ramp. | N/A    |
| ·                             | No     |
|                               | N/A    |
|                               | N/A    |
|                               | N/A    |
|                               | N/A    |
| Surveyor Notes:               | N/A    |
| N/A                           | N/A    |
|                               | N/A    |
|                               | N/A    |
|                               | N/A    |
| PROW/ADA:                     | N/A    |
| Not Found, R304.5.1           | N/A    |
| ,                             | N/A    |
|                               | N/A    |
|                               | N/A    |
|                               |        |

Total Cost:

1850.00

| Field Measurements/Component Compliance |                       |      |       |                             |      |  |
|-----------------------------------------|-----------------------|------|-------|-----------------------------|------|--|
| Compl                                   | iance Description     | Data | Compl | liance Description          | Data |  |
| N/A                                     | Ramp Length (in)      | 49.0 | Yes   | Ramp Slope (%)              | 5.0  |  |
| No                                      | Ramp Width (in)       | 47.5 | Yes   | Ramp XSlope (%)             | 1.4  |  |
| N/A                                     | Flare Type LT         | N/A  | N/A   | Flare Type RT               | N/A  |  |
| N/A                                     | Flare Slope LT (%)    | N/A  | N/A   | Flare Slope RT (%)          | N/A  |  |
| N/A                                     | Flare Traversable LT? | N/A  | N/A   | Flare Traversable RT?       | N/A  |  |
| N/A                                     | Landing Length (in)   | N/A  | N/A   | DWS Provided?               | N/A  |  |
| N/A                                     | Landing Width (in)    | N/A  | N/A   | DWS Contrast?               | N/A  |  |
| N/A                                     | Landing Slope (%)     | N/A  | N/A   | DWS Length (in)             | N/A  |  |
| N/A                                     | Landing X Slope (%)   | N/A  | N/A   | DWS Full Width?             | N/A  |  |
| N/A                                     | Landing Curb? (Y/N)   | N/A  | N/A   | DWS Offset (in)             | N/A  |  |
| N/A                                     | Shared Landing?       | N/A  |       |                             |      |  |
| N/A                                     | Gutter Ponding?       | N/A  | N/A   | Gutter Slope (%)            | N/A  |  |
| N/A                                     | Gutter Lip Ht (in)    | N/A  | N/A   | Gutter X Slope (%)          | N/A  |  |
| N/A                                     | Painted X Walk1?      | No   | N/A   | Painted X Walk2?            | N/A  |  |
|                                         | X Walk 1 Direction    | To S |       | X Walk 2 Direction          | N/A  |  |
| N/A                                     | X Walk 1 Width (in)   | N/A  | N/A   | X Walk 2 Width (in)         | N/A  |  |
|                                         | X Walk 1 Slope (%)    | 2.1  |       | X Walk 2 Slope (%)          | N/A  |  |
|                                         | X Walk 1 X Slope (%)  | 1.2  |       | X Walk 2 X Slope (%)        | N/A  |  |
| N/A                                     | Ramp inside XWalk1?   | N/A  | N/A   | Ramp inside XWalk2?         | N/A  |  |
|                                         | Road Slope (%)        | N/A  | N/A   | Clear Space?                | N/A  |  |
|                                         | Road X Slope (%)      | N/A  | N/A   | Clear Space to XWalk (in)   | N/A  |  |
| N/A                                     | Any Obstructions?     | N/A  | N/A   | Storm Grate/Utility Hazard? | N/A  |  |
|                                         | Obstruction Type      |      |       | Storm Grate/Utility Type    |      |  |
|                                         |                       | N/A  |       |                             | N/A  |  |
|                                         |                       |      | Yes   | Surface Condition? (G/P)    | Good |  |