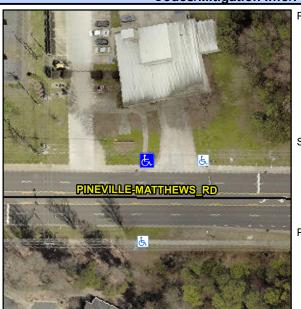

## **Access Compliance Report Public Rights-of-Way** (Curb Ramps)

Intersection ID: N/A Main Street: PINEVILLE-MATTHEWS RD **Cross Street: N/A** Location: NW ADA ID: 8696DD17A965 Ramp Type: PerpDiag Initial Pass/Fail: Fail **Overall Compliance: No Severity Score:** 25

**Codes/Mitigation Info/Possible Solution** 

PINEVILLE-MATTHEWS RD Street 1 Name Stop Condition-Street 2 None Street 2 Name **ENTRANCE** Stop Condition-Street 1 None Possible Solutions: Remove & Replace Curb Ramp With Two New Directional Ramps or Equivalent. Surveyor Notes: N/A PROW/ADA: Not Found, R304.2.2