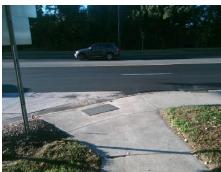

## **Access Compliance Report Public Rights-of-Way** (Curb Ramps)

Intersection ID: N/A Main Street: PINEVILLE-MATTHEWS RD **Cross Street: N/A** Location: NW ADA ID: 8696DD17A965 Ramp Type: PerpDiag Initial Pass/Fail: Fail **Overall Compliance: No Severity Score:** 25

**Codes/Mitigation Info/Possible Solution** 

PINEVILLE-MATTHEWS RD Street 1 Name Stop Condition-Street 2 None Street 2 Name **ENTRANCE** Stop Condition-Street 1 None Possible Solutions: Remove & Replace Curb Ramp With Two New Directional Ramps or Equivalent. Surveyor Notes: N/A PROW/ADA: Not Found, R304.2.2

Total Cost: 3200.00

| Field Measurements/Component Compliance |                        |                       |       |                        |        |                       |      |
|-----------------------------------------|------------------------|-----------------------|-------|------------------------|--------|-----------------------|------|
|                                         | Compliance Description |                       | Data  | Compliance Description |        | Description           | Data |
|                                         | N/A                    | Ramp Length (in)      | 140.0 | No                     | Ramp   | Slope (%)             | 12.6 |
|                                         | Yes                    | Ramp Width (in)       | 48.0  | Yes                    | Ramp   | XSlope (%)            | 0.3  |
|                                         | N/A                    | Flare Type LT         | N/A   | N/A                    | Flare  | Type RT               | N/A  |
|                                         | N/A                    | Flare Slope LT (%)    | N/A   | N/A                    | Flare  | Slope RT (%)          | N/A  |
|                                         | N/A                    | Flare Traversable LT? | N/A   | N/A                    | Flare  | Traversable RT?       | N/A  |
|                                         | N/A                    | Landing Length (in)   | N/A   | N/A                    | DWS    | Provided?             | N/A  |
|                                         | N/A                    | Landing Width (in)    | N/A   | N/A                    | DWS    | Contrast?             | N/A  |
|                                         | N/A                    | Landing Slope (%)     | N/A   | N/A                    | DWS    | Length (in)           | N/A  |
|                                         | N/A                    | Landing X Slope (%)   | N/A   | N/A                    | DWS    | Full Width?           | N/A  |
|                                         | N/A                    | Landing Curb? (Y/N)   | N/A   | N/A                    | DWS    | Offset (in)           | N/A  |
|                                         | N/A                    | Shared Landing?       | N/A   |                        |        |                       |      |
|                                         | N/A                    | Gutter Ponding?       | N/A   | N/A                    | Gutte  | r Slope (%)           | N/A  |
|                                         | N/A                    | Gutter Lip Ht (in)    | N/A   | N/A                    | Gutte  | r X Slope (%)         | N/A  |
|                                         | N/A                    | Painted X Walk1?      | No    | N/A                    | Painte | ed X Walk2?           | No   |
|                                         |                        | X Walk 1 Direction    | To S  |                        | X Wa   | lk 2 Direction        | To E |
|                                         | N/A                    | X Walk 1 Width (in)   | N/A   | N/A                    | X Wa   | lk 2 Width (in)       | N/A  |
|                                         |                        | X Walk 1 Slope (%)    | 2.6   |                        | X Wa   | lk 2 Slope (%)        | 1.0  |
|                                         |                        | X Walk 1 X Slope (%)  | 2.0   |                        | X Wa   | lk 2 X Slope (%)      | 4.3  |
|                                         | N/A                    | Ramp inside XWalk1?   | N/A   | N/A                    | Ramp   | inside XWalk2?        | N/A  |
|                                         |                        | Road Slope (%)        | 0.2   | N/A                    | Clear  | Space?                | N/A  |
|                                         |                        | Road X Slope (%)      | 5.1   | N/A                    | Clear  | Space to XWalk (in)   | N/A  |
|                                         | N/A                    | Any Obstructions?     | N/A   | N/A                    | Storm  | Grate/Utility Hazard? | N/A  |
|                                         |                        | Obstruction Type      |       |                        | Storm  | Grate/Utility Type    |      |
|                                         |                        |                       | N/A   |                        |        |                       | N/A  |
|                                         |                        |                       |       | Yes                    | Surfa  | ce Condition? (G/P)   | Good |
|                                         | -14-11                 | TON                   |       |                        |        |                       |      |