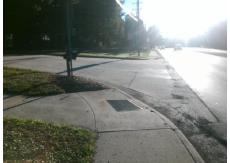

## **Access Compliance Report Public Rights-of-Way** (Curb Ramps)

Intersection ID: N/A Main Street: PINEVILLE-MATTHEWS RD **Cross Street: N/A** Location: NW ADA ID: 8696DD17A965 Ramp Type: PerpDiag Initial Pass/Fail: Fail **Overall Compliance: No Severity Score:** 25

**Codes/Mitigation Info/Possible Solution** 

PINEVILLE-MATTHEWS RD Street 1 Name Stop Condition-Street 2 None Street 2 Name **ENTRANCE** Stop Condition-Street 1 None Possible Solutions: Remove & Replace Curb Ramp With Two New Directional Ramps or Equivalent. Surveyor Notes: N/A PROW/ADA: Not Found, R304.2.2

Total Cost: 3200.00

| Field Measurements/Component Compliance |                        |                       |       |                        |        |                       |      |
|-----------------------------------------|------------------------|-----------------------|-------|------------------------|--------|-----------------------|------|
|                                         | Compliance Description |                       | Data  | Compliance Description |        | Description           | Data |
|                                         | N/A                    | Ramp Length (in)      | 140.0 | No                     | Ramp   | Slope (%)             | 12.6 |
|                                         | Yes                    | Ramp Width (in)       | 48.0  | Yes                    | Ramp   | XSlope (%)            | 0.3  |
|                                         | N/A                    | Flare Type LT         | N/A   | N/A                    | Flare  | Type RT               | N/A  |
|                                         | N/A                    | Flare Slope LT (%)    | N/A   | N/A                    | Flare  | Slope RT (%)          | N/A  |
|                                         | N/A                    | Flare Traversable LT? | N/A   | N/A                    | Flare  | Traversable RT?       | N/A  |
|                                         | N/A                    | Landing Length (in)   | N/A   | N/A                    | DWS    | Provided?             | N/A  |
|                                         | N/A                    | Landing Width (in)    | N/A   | N/A                    | DWS    | Contrast?             | N/A  |
|                                         | N/A                    | Landing Slope (%)     | N/A   | N/A                    | DWS    | Length (in)           | N/A  |
|                                         | N/A                    | Landing X Slope (%)   | N/A   | N/A                    | DWS    | Full Width?           | N/A  |
|                                         | N/A                    | Landing Curb? (Y/N)   | N/A   | N/A                    | DWS    | Offset (in)           | N/A  |
|                                         | N/A                    | Shared Landing?       | N/A   |                        |        |                       |      |
|                                         | N/A                    | Gutter Ponding?       | N/A   | N/A                    | Gutte  | r Slope (%)           | N/A  |
|                                         | N/A                    | Gutter Lip Ht (in)    | N/A   | N/A                    | Gutte  | r X Slope (%)         | N/A  |
|                                         | N/A                    | Painted X Walk1?      | No    | N/A                    | Painte | ed X Walk2?           | No   |
|                                         |                        | X Walk 1 Direction    | To S  |                        | X Wa   | lk 2 Direction        | To E |
|                                         | N/A                    | X Walk 1 Width (in)   | N/A   | N/A                    | X Wa   | lk 2 Width (in)       | N/A  |
|                                         |                        | X Walk 1 Slope (%)    | 2.6   |                        | X Wa   | lk 2 Slope (%)        | 1.0  |
|                                         |                        | X Walk 1 X Slope (%)  | 2.0   |                        | X Wa   | lk 2 X Slope (%)      | 4.3  |
|                                         | N/A                    | Ramp inside XWalk1?   | N/A   | N/A                    | Ramp   | inside XWalk2?        | N/A  |
|                                         |                        | Road Slope (%)        | 0.2   | N/A                    | Clear  | Space?                | N/A  |
|                                         |                        | Road X Slope (%)      | 5.1   | N/A                    | Clear  | Space to XWalk (in)   | N/A  |
|                                         | N/A                    | Any Obstructions?     | N/A   | N/A                    | Storm  | Grate/Utility Hazard? | N/A  |
|                                         |                        | Obstruction Type      |       |                        | Storm  | Grate/Utility Type    |      |
|                                         |                        |                       | N/A   |                        |        |                       | N/A  |
|                                         |                        |                       |       | Yes                    | Surfa  | ce Condition? (G/P)   | Good |
|                                         | -14-11                 | TON                   |       |                        |        |                       |      |