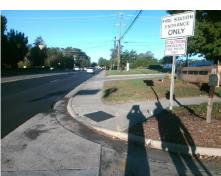

## **Access Compliance Report Public Rights-of-Way** (Curb Ramps)

Intersection ID: N/A Main Street: PINEVILLE-MATTHEWS RD **Cross Street: N/A** Location: NW ADA ID: 8696DD17A965 Ramp Type: PerpDiag Initial Pass/Fail: Fail **Overall Compliance: No Severity Score:** 25

**Codes/Mitigation Info/Possible Solution** 

PINEVILLE-MATTHEWS RD Street 1 Name Stop Condition-Street 2 None Street 2 Name **ENTRANCE** Stop Condition-Street 1 None Possible Solutions: Remove & Replace Curb Ramp With Two New Directional Ramps or Equivalent. Surveyor Notes: N/A PROW/ADA: Not Found, R304.2.2

Total Cost: 3200.00

| Field Measurements/Component Compliance |                        |                       |       |                        |        |                       |      |
|-----------------------------------------|------------------------|-----------------------|-------|------------------------|--------|-----------------------|------|
|                                         | Compliance Description |                       | Data  | Compliance Description |        | Description           | Data |
|                                         | N/A                    | Ramp Length (in)      | 140.0 | No                     | Ramp   | Slope (%)             | 12.6 |
|                                         | Yes                    | Ramp Width (in)       | 48.0  | Yes                    | Ramp   | XSlope (%)            | 0.3  |
|                                         | N/A                    | Flare Type LT         | N/A   | N/A                    | Flare  | Type RT               | N/A  |
|                                         | N/A                    | Flare Slope LT (%)    | N/A   | N/A                    | Flare  | Slope RT (%)          | N/A  |
|                                         | N/A                    | Flare Traversable LT? | N/A   | N/A                    | Flare  | Traversable RT?       | N/A  |
|                                         | N/A                    | Landing Length (in)   | N/A   | N/A                    | DWS    | Provided?             | N/A  |
|                                         | N/A                    | Landing Width (in)    | N/A   | N/A                    | DWS    | Contrast?             | N/A  |
|                                         | N/A                    | Landing Slope (%)     | N/A   | N/A                    | DWS    | Length (in)           | N/A  |
|                                         | N/A                    | Landing X Slope (%)   | N/A   | N/A                    | DWS    | Full Width?           | N/A  |
|                                         | N/A                    | Landing Curb? (Y/N)   | N/A   | N/A                    | DWS    | Offset (in)           | N/A  |
|                                         | N/A                    | Shared Landing?       | N/A   |                        |        |                       |      |
|                                         | N/A                    | Gutter Ponding?       | N/A   | N/A                    | Gutte  | r Slope (%)           | N/A  |
|                                         | N/A                    | Gutter Lip Ht (in)    | N/A   | N/A                    | Gutte  | r X Slope (%)         | N/A  |
|                                         | N/A                    | Painted X Walk1?      | No    | N/A                    | Painte | ed X Walk2?           | No   |
|                                         |                        | X Walk 1 Direction    | To S  |                        | X Wa   | lk 2 Direction        | To E |
|                                         | N/A                    | X Walk 1 Width (in)   | N/A   | N/A                    | X Wa   | lk 2 Width (in)       | N/A  |
|                                         |                        | X Walk 1 Slope (%)    | 2.6   |                        | X Wa   | lk 2 Slope (%)        | 1.0  |
|                                         |                        | X Walk 1 X Slope (%)  | 2.0   |                        | X Wa   | lk 2 X Slope (%)      | 4.3  |
|                                         | N/A                    | Ramp inside XWalk1?   | N/A   | N/A                    | Ramp   | inside XWalk2?        | N/A  |
|                                         |                        | Road Slope (%)        | 0.2   | N/A                    | Clear  | Space?                | N/A  |
|                                         |                        | Road X Slope (%)      | 5.1   | N/A                    | Clear  | Space to XWalk (in)   | N/A  |
|                                         | N/A                    | Any Obstructions?     | N/A   | N/A                    | Storm  | Grate/Utility Hazard? | N/A  |
|                                         |                        | Obstruction Type      |       |                        | Storm  | Grate/Utility Type    |      |
|                                         |                        |                       | N/A   |                        |        |                       | N/A  |
|                                         |                        |                       |       | Yes                    | Surfa  | ce Condition? (G/P)   | Good |
|                                         | -14-11                 | TON                   |       |                        |        |                       |      |